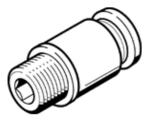

## **Data sheet**

| Feature                                       | Value                                                    |
|-----------------------------------------------|----------------------------------------------------------|
| Size                                          | Standard                                                 |
| Nominal size                                  | 8.4 mm                                                   |
| Type of seal on screw-in stud                 | Sealing ring                                             |
| Assembly position                             | Any                                                      |
| Container size                                | 1                                                        |
| Design structure                              | Push/pull principle                                      |
| Operating pressure complete temperature range | -0.95 6 bar                                              |
| Temperature dependent operating pressure      | -0.95 14 bar                                             |
| Operating medium                              | Compressed air in accordance with ISO8573-1:2010 [7:-:-] |
|                                               | Water as per manufacturer's declaration at www.festo.com |
| Note on operating and pilot medium            | Lubricated operation possible                            |
| Corrosion resistance classification CRC       | 1 - Low corrosion stress                                 |
| Ambient temperature                           | -10 80 °C                                                |
| Maritime classification                       | see certificate                                          |
| Nominal tightening torque                     | 26 Nm                                                    |
| Tolerance for nominal tightening torque       | ± 20 %                                                   |
| Product weight                                | 33 g                                                     |
| Pneumatic connection, port 1                  | Male thread G1/2                                         |
| Pneumatic connection, port 2                  | for tubing, 12mm outside diameter                        |
| Colour of release ring                        | blue                                                     |
| Materials note                                | Conforms to RoHS                                         |
| Material housing                              | Brass                                                    |
|                                               | Nickel plated                                            |
| Material release ring                         | POM                                                      |
| Material of tubing seal                       | NBR                                                      |
| Material of tube retaining claw               | High alloy steel, non-corrosive                          |