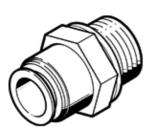

## **Data sheet**

| Feature                                       | Value                                                    |
|-----------------------------------------------|----------------------------------------------------------|
| Size                                          | Standard                                                 |
| Nominal size                                  | 11 mm                                                    |
| Type of seal on screw-in stud                 | Sealing ring                                             |
| Assembly position                             | Any                                                      |
| Container size                                | 1                                                        |
| Design structure                              | Push/pull principle                                      |
| Operating pressure complete temperature range | -0.95 6 bar                                              |
| Temperature dependent operating pressure      | -0.95 14 bar                                             |
| Operating medium                              | Compressed air in accordance with ISO8573-1:2010 [7:-:-] |
|                                               | Water as per manufacturer's declaration at www.festo.com |
| Note on operating and pilot medium            | Lubricated operation possible                            |
| Corrosion resistance classification CRC       | 1 - Low corrosion stress                                 |
| Ambient temperature                           | -10 80 °C                                                |
| Maritime classification                       | see certificate                                          |
| Nominal tightening torque                     | 26 Nm                                                    |
| Tolerance for nominal tightening torque       | ± 20 %                                                   |
| Product weight                                | 39 g                                                     |
| Pneumatic connection, port 1                  | Male thread G1/2                                         |
| Pneumatic connection, port 2                  | for tubing, 12mm outside diameter                        |
| Colour of release ring                        | blue                                                     |
| Materials note                                | Conforms to RoHS                                         |
| Material housing                              | Brass                                                    |
|                                               | Nickel plated                                            |
| Material release ring                         | POM                                                      |
| Material of tubing seal                       | NBR                                                      |
| Material of tube retaining claw               | High alloy steel, non-corrosive                          |