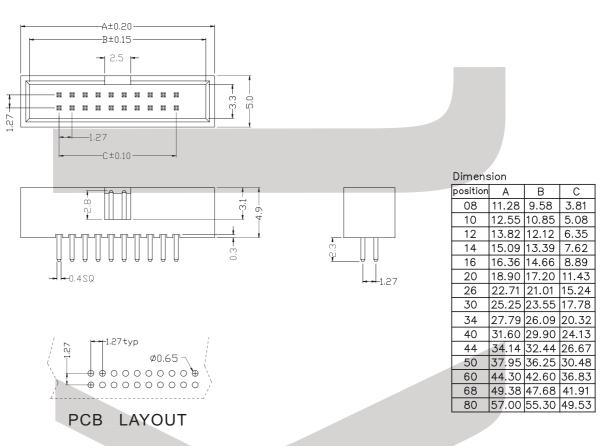

# Connector



## **Box Header Series**

KLS1-202C Box Header 1.27\*1.27mm Straight Pin Type

### **Electrical Characteristics:**

Current Rating: 1 AMP

Insulator Resistance:  $1000M\Omega$ min. at DC 500V Contact Resistance:  $20m\Omega$ max. at DC 100mA Operating Temperature:  $-45^{\circ}C^{\sim}+105^{\circ}C$ 

### **Material:**

Housing: 30% Glass filled PBT UL94V-0

Contacts: Brass

Plating: Gold plated: 2u" over 50u" nickel

#### **Features:**

- \* Fully shrouded for better protection.
- \* Two different color insulator to meet customer's choice.
- \* Straight, Right angle and Wire Wrap.



### Straight Pin Type



## **ORDER INFORMATION**