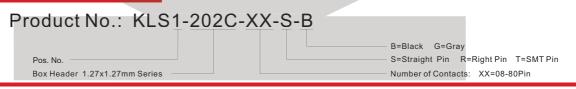

# Connector



## **Box Header Series**

KLS1-202C Box Header 1.27\*1.27mm Straight Pin Type

### **Electrical Characteristics:**

Current Rating: 1 AMP

Insulator Resistance:  $1000M\Omega$ min. at DC 500V Contact Resistance:  $20m\Omega$ max. at DC 100mA Operating Temperature:  $-45^{\circ}C^{\sim}+105^{\circ}C$ 

### **Material:**

Housing: 30% Glass filled PBT UL94V-0

Contacts: Brass

Plating: Gold plated: 2u" over 50u" nickel

#### **Features:**

- \* Fully shrouded for better protection.
- \* Two different color insulator to meet customer's choice.
- \* Straight, Right angle and Wire Wrap.



### Straight Pin Type



## **ORDER INFORMATION**