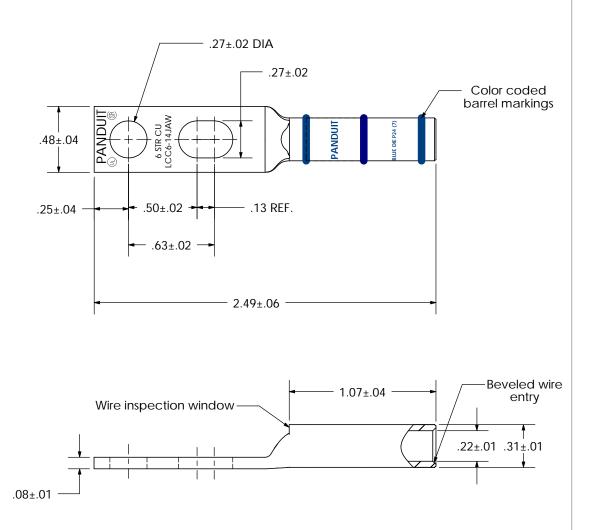

| 7 | HIS COPY IS PROVIDED ON A           | A RESTRICTED BASIS AND IS NOT TO BE U                                                                                                                      | SED IN ANY WAY DETRIMENTAL TO THE INTERESTS OF PANDUIT CORP.                                                                                                                                                                                                                                                                                                                                                                                                                                                                                                                                                                                                                                                                                                                                                                                                                                                                                                                                                                                                                                                                                                                                                                                                                                                                                                                                                                                                                                                                                                                                                                                                                                                                                                                                                                                                                                                                                                                                                                                                                                                                   |
|---|-------------------------------------|------------------------------------------------------------------------------------------------------------------------------------------------------------|--------------------------------------------------------------------------------------------------------------------------------------------------------------------------------------------------------------------------------------------------------------------------------------------------------------------------------------------------------------------------------------------------------------------------------------------------------------------------------------------------------------------------------------------------------------------------------------------------------------------------------------------------------------------------------------------------------------------------------------------------------------------------------------------------------------------------------------------------------------------------------------------------------------------------------------------------------------------------------------------------------------------------------------------------------------------------------------------------------------------------------------------------------------------------------------------------------------------------------------------------------------------------------------------------------------------------------------------------------------------------------------------------------------------------------------------------------------------------------------------------------------------------------------------------------------------------------------------------------------------------------------------------------------------------------------------------------------------------------------------------------------------------------------------------------------------------------------------------------------------------------------------------------------------------------------------------------------------------------------------------------------------------------------------------------------------------------------------------------------------------------|
|   | Material                            | High Conductivity<br>Seamless Copper Tube                                                                                                                  |                                                                                                                                                                                                                                                                                                                                                                                                                                                                                                                                                                                                                                                                                                                                                                                                                                                                                                                                                                                                                                                                                                                                                                                                                                                                                                                                                                                                                                                                                                                                                                                                                                                                                                                                                                                                                                                                                                                                                                                                                                                                                                                                |
|   | Plating                             | Electro-Tin                                                                                                                                                |                                                                                                                                                                                                                                                                                                                                                                                                                                                                                                                                                                                                                                                                                                                                                                                                                                                                                                                                                                                                                                                                                                                                                                                                                                                                                                                                                                                                                                                                                                                                                                                                                                                                                                                                                                                                                                                                                                                                                                                                                                                                                                                                |
|   | Wire Size                           | 6 AWG                                                                                                                                                      | 27±.02 DIA                                                                                                                                                                                                                                                                                                                                                                                                                                                                                                                                                                                                                                                                                                                                                                                                                                                                                                                                                                                                                                                                                                                                                                                                                                                                                                                                                                                                                                                                                                                                                                                                                                                                                                                                                                                                                                                                                                                                                                                                                                                                                                                     |
|   | Wire Type                           | Stranded Copper; Class B:<br>Compact, Compressed or<br>Concentric, Class C: Concentric                                                                     | .27±.02                                                                                                                                                                                                                                                                                                                                                                                                                                                                                                                                                                                                                                                                                                                                                                                                                                                                                                                                                                                                                                                                                                                                                                                                                                                                                                                                                                                                                                                                                                                                                                                                                                                                                                                                                                                                                                                                                                                                                                                                                                                                                                                        |
|   | Wire Strip Length                   | 1-1/8 in.                                                                                                                                                  | .48±.04   ADDITION OF THE PART |
|   | Stud Size                           | 1/4 in.                                                                                                                                                    | -48±.04 BANDUI                                                                                                                                                                                                                                                                                                                                                                                                                                                                                                                                                                                                                                                                                                                                                                                                                                                                                                                                                                                                                                                                                                                                                                                                                                                                                                                                                                                                                                                                                                                                                                                                                                                                                                                                                                                                                                                                                                                                                                                                                                                                                                                 |
|   | UL Listed Wire<br>Connector         | Yes, for applications up to 35kv.<br>Consult cable manufacturer for<br>voltage stress relief instructions<br>with applications greater than<br>2000 volts. | .25±.0450±.0213 REF.                                                                                                                                                                                                                                                                                                                                                                                                                                                                                                                                                                                                                                                                                                                                                                                                                                                                                                                                                                                                                                                                                                                                                                                                                                                                                                                                                                                                                                                                                                                                                                                                                                                                                                                                                                                                                                                                                                                                                                                                                                                                                                           |
|   | UL Temperature<br>Rating            | 90° C                                                                                                                                                      | 63±.02                                                                                                                                                                                                                                                                                                                                                                                                                                                                                                                                                                                                                                                                                                                                                                                                                                                                                                                                                                                                                                                                                                                                                                                                                                                                                                                                                                                                                                                                                                                                                                                                                                                                                                                                                                                                                                                                                                                                                                                                                                                                                                                         |
|   | C.S.A Certified<br>Wire Connector   | Yes                                                                                                                                                        | 2.49±.06 —                                                                                                                                                                                                                                                                                                                                                                                                                                                                                                                                                                                                                                                                                                                                                                                                                                                                                                                                                                                                                                                                                                                                                                                                                                                                                                                                                                                                                                                                                                                                                                                                                                                                                                                                                                                                                                                                                                                                                                                                                                                                                                                     |
|   | Panduit Color Code<br>on Barrel     | BLUE                                                                                                                                                       |                                                                                                                                                                                                                                                                                                                                                                                                                                                                                                                                                                                                                                                                                                                                                                                                                                                                                                                                                                                                                                                                                                                                                                                                                                                                                                                                                                                                                                                                                                                                                                                                                                                                                                                                                                                                                                                                                                                                                                                                                                                                                                                                |
|   | Panduit Die Index No.<br>on Barrel  | P24                                                                                                                                                        | <u></u>                                                                                                                                                                                                                                                                                                                                                                                                                                                                                                                                                                                                                                                                                                                                                                                                                                                                                                                                                                                                                                                                                                                                                                                                                                                                                                                                                                                                                                                                                                                                                                                                                                                                                                                                                                                                                                                                                                                                                                                                                                                                                                                        |
|   | Alternate Industry Die Index No. () | (7)                                                                                                                                                        | Wire inspection window—                                                                                                                                                                                                                                                                                                                                                                                                                                                                                                                                                                                                                                                                                                                                                                                                                                                                                                                                                                                                                                                                                                                                                                                                                                                                                                                                                                                                                                                                                                                                                                                                                                                                                                                                                                                                                                                                                                                                                                                                                                                                                                        |

on Barrel

|     |      |      |     |             |       | CORP. TINLEY PARK, ILLINOIS                           |
|-----|------|------|-----|-------------|-------|-------------------------------------------------------|
|     |      |      |     |             |       | LCC6-14JAW-L                                          |
| 00  | 9/04 | JHNU | CSH | RELEASED    | 12021 | opper Lug - Slotted Two-Hole, Long Barrel with Window |
| REV | DATE | BY   | СНК | DESCRIPTION | ECN   | SCALE N/A DRAWING NO / CAD FILE LCC6-14JAW-CUST       |