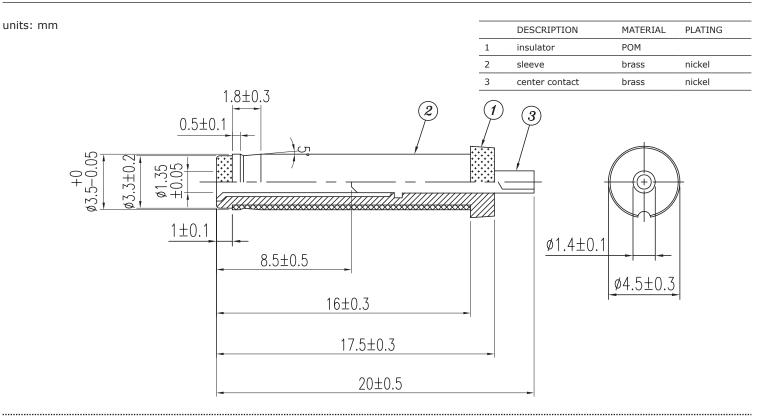

| parameter             | conditions/description | min | typ | max | units |
|-----------------------|------------------------|-----|-----|-----|-------|
| rated voltage         |                        |     |     | 24  | Vdc   |
| rated current         |                        |     |     | 3   | А     |
| contact resistance    |                        |     |     | 30  | mΩ    |
| insulation resistance | at 500 Vdc             | 100 |     |     | MΩ    |
| voltage withstand     | for 1 minute           |     |     | 500 | Vac   |
| operating temperature |                        | -25 |     | 70  | °C    |
| operating humidity    |                        |     |     | 85  | %RH   |
| RoHS compliant        | yes                    |     |     |     |       |

#### **MECHANICAL DRAWING**



#### **REVISION HISTORY**

| rev. | description     | date       |
|------|-----------------|------------|
| 1.0  | initial release | 01/14/2013 |
| 1.01 | brand update    | 11/07/2019 |

The revision history provided is for informational purposes only and is believed to be accurate.

**CUI** DEVICES

CUI Devices offers a one (1) year limited warranty. Complete warranty information is listed on our website.

CUI Devices reserves the right to make changes to the product at any time without notice. Information provided by CUI Devices is believed to be accurate and reliable. However, no responsibility is assumed by CUI Devices for its use, nor for any infringements of patents or other rights of third parties which may result from its use.

.....

CUI Devices products are not authorized or w