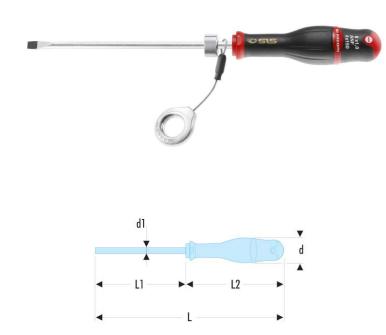

| A [mm]:          | 8,0       |
|------------------|-----------|
| d [mm]:          | 40        |
| d1 x L1<br>[mm]: | 7,0 x 150 |
| E [mm]:          | 1,2       |
| E x I<br>[mm]:   | 1,2 x 8,0 |
| L [mm]:          | 275       |
| L2 [mm]:         | 125       |
| [g]:             | 190       |
|                  |           |