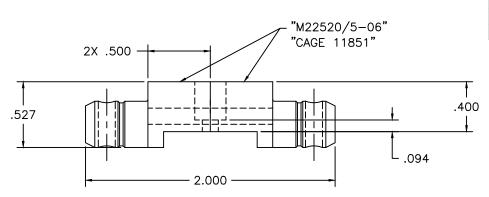

UNCONTROLLED DOCUMENT WILL NOT BE UPDATED

| RESTRICTED & CONFIDENTIAL                                                                                                                                     | MATERIAL   | ITEM                                                                           | PART NO.                            |                 |                         | QTY.                           | DESCRIPTION/REMARKS |            |         |
|---------------------------------------------------------------------------------------------------------------------------------------------------------------|------------|--------------------------------------------------------------------------------|-------------------------------------|-----------------|-------------------------|--------------------------------|---------------------|------------|---------|
| CONFIDENTIAL PROPERTY OF DANIELS MANUFACTURING CORP. NOT TO BE DISCLOSED TO OTHERS, REPRODUCED OR USED FOR ANY OTHER PURPOSE, EXCEPT AS AUTHORIZED IN WRITING |            | DRN.                                                                           | DH                                  | DATE<br>4/29/88 |                         | 44                             | DANIELS MANUFAC     |            | ORP.    |
|                                                                                                                                                               |            | CHK'D.                                                                         | TS                                  | DATE<br>4/29/88 |                         | ORLANDO, FLORIDA<br>CAGE 11851 |                     |            |         |
|                                                                                                                                                               | HEAT TREAT | APP'D.                                                                         | AAM                                 | DATE<br>5/2/88  | TITLE                   |                                | DIE SET             |            |         |
| BY DANIELS MANUFACTURING. MUST BE RETURNED TO DANIELS MANUFACTURING CORP. ON COMPLETION                                                                       |            | APP'D. DATE                                                                    |                                     |                 | ENVELOPE DRAWING        |                                |                     |            |         |
| OF ORDER OR OTHER PURPOSE FOR WHICH LENT.                                                                                                                     |            | THIS DR                                                                        | NOTE:<br>THIS DRAWING IS AN OUTLINE |                 | WHERE USED: M22520/5-06 |                                |                     |            |         |
|                                                                                                                                                               | FINISH     | DRAWING OF THE RESPECTIVE                                                      |                                     |                 | SIZE<br>B               | SCALE<br>2X                    | CAD P/N<br>Y203—ENV | SHEET<br>1 | OF<br>1 |
| DO NOT SCALE DRAWING                                                                                                                                          |            | INDICATED. ACTUAL DMC PART NUMBER IS DRAWING NUMBER WITHOUT THE "-ENV" SUFFIX. |                                     |                 | POSTING                 |                                | DWG. NO.            |            | REV.    |
|                                                                                                                                                               |            |                                                                                |                                     |                 |                         |                                | Y203-EN             | V          | 1       |