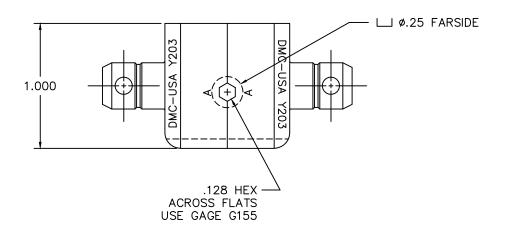

UNCONTROLLED DOCUMENT WILL NOT BE UPDATED

| RESTRICTED & CONFIDENTIAL                                                                                                                                     | MATERIAL   | ITEM                                                                           | PART NO.                            |                 |                         | QTY.                           | DESCRIPTION/REMARKS |            |         |
|---------------------------------------------------------------------------------------------------------------------------------------------------------------|------------|--------------------------------------------------------------------------------|-------------------------------------|-----------------|-------------------------|--------------------------------|---------------------|------------|---------|
| CONFIDENTIAL PROPERTY OF DANIELS MANUFACTURING CORP. NOT TO BE DISCLOSED TO OTHERS, REPRODUCED OR USED FOR ANY OTHER PURPOSE, EXCEPT AS AUTHORIZED IN WRITING |            | DRN.                                                                           | DH                                  | DATE<br>4/29/88 |                         | 44                             | DANIELS MANUFAC     |            | ORP.    |
|                                                                                                                                                               |            | CHK'D.                                                                         | TS                                  | DATE<br>4/29/88 |                         | ORLANDO, FLORIDA<br>CAGE 11851 |                     |            |         |
|                                                                                                                                                               | HEAT TREAT | APP'D.                                                                         | AAM                                 | DATE<br>5/2/88  | TITLE                   |                                | DIE SET             |            |         |
| BY DANIELS MANUFACTURING. MUST BE RETURNED TO DANIELS MANUFACTURING CORP. ON COMPLETION                                                                       |            | APP'D. DATE                                                                    |                                     |                 | ENVELOPE DRAWING        |                                |                     |            |         |
| OF ORDER OR OTHER PURPOSE FOR WHICH LENT.                                                                                                                     |            | THIS DR                                                                        | NOTE:<br>THIS DRAWING IS AN OUTLINE |                 | WHERE USED: M22520/5-06 |                                |                     |            |         |
|                                                                                                                                                               | FINISH     | DRAWING OF THE RESPECTIVE                                                      |                                     |                 | SIZE<br>B               | SCALE<br>2X                    | CAD P/N<br>Y203—ENV | SHEET<br>1 | OF<br>1 |
| DO NOT SCALE DRAWING                                                                                                                                          |            | INDICATED. ACTUAL DMC PART NUMBER IS DRAWING NUMBER WITHOUT THE "-ENV" SUFFIX. |                                     |                 | POSTING                 |                                | DWG. NO.            |            | REV.    |
|                                                                                                                                                               |            |                                                                                |                                     |                 |                         |                                | Y203-EN             | V          | 1       |