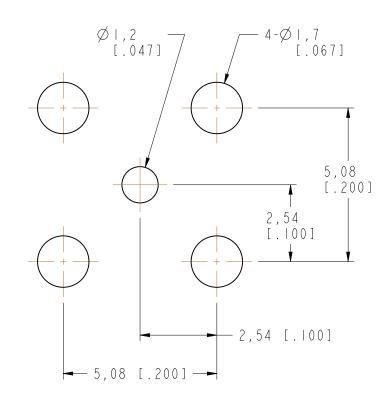

## **CUSTOMER OUTLINE DRAWING**

ALL OTHER SHEETS ARE FOR INTERNAL USE ONLY

| UNLESS OTHERWISE SPECIFIED, DIMENSIONS ARE IN METRIC AND TOLERANCES ARE:  <0.5mm  0.5 - 6mm  6 - 30mm  30 - 120mm  ANGLES  ± 0.05mm  ±0.1mm  ±0.2mm  ± 0.3mm  ±1°                                                                         | MATERIAL                         | DRAWN<br>M. ZHANG | DATE<br>07-Apr-15 | TITLE<br>SMB R/A P.C. MOUNT | Amphenol        |
|-------------------------------------------------------------------------------------------------------------------------------------------------------------------------------------------------------------------------------------------|----------------------------------|-------------------|-------------------|-----------------------------|-----------------|
| NOTICE - These drawings, specifications, or other data (1) are, and remain the property of Amphenol corp. (2) must be returned upon request; and (3) are confidential and not to be disclosed to any person other than those to whom they |                                  | ENGINEER<br>N.CAO | DATE<br>07-Apr-15 | JACK                        | Connex          |
| are given by Amphenol Corp. the furnishing of these drawings, specifications, or other data by Amphenol Corp., or to any other person to anyone for any purpose is                                                                        | REFERENCE<br>SMB1252B1-3GT30G-50 | APPROVED          | DATE              |                             | DRAWING NO.     |
| not to be regarded by implication or otherwise in any manner licensing, granting rights to permitting such holder or any other person to manufacture, use or sell any                                                                     | CONFICURATION LEVEL 1 W          | B.C. GLEISSNER    | 14-Apr-15         | SCALE: 8.0:1.0 SHEET 3 OF 3 | ITEM NO.        |
| product, process or design, patented or otherwise, that may in any way be related to or disclosed by said drawings, specifications, or other data.                                                                                        | FINISH                           | CAD FILE          |                   | DWG SIZE REV                | PART NO. 142146 |