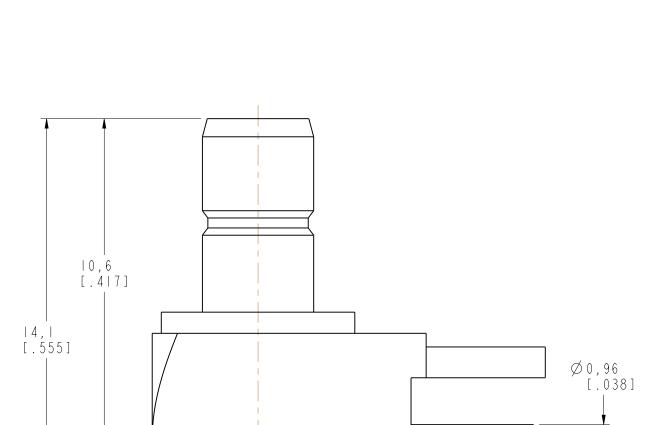

## **CUSTOMER OUTLINE DRAWING**

ALL OTHER SHEETS ARE FOR INTERNAL USE ONLY

| UNLESS OTHERWISE SPECIFIED, DIMENSIONS ARE IN METRIC AND TOLERANCES ARE:  <0.5mm  0.5 - 6mm  6 - 30mm  30 - 120mm  ANGLES  ± 0.05mm  ±0.1mm  ±0.2mm  ± 0.3mm  ±1°                                                                         | MATERIAL                         | DRAWN<br>M. ZHANG | DATE<br>07-Apr-15 | TITLE<br>SMB R/A P.C. MOUNT | Amphenol        |
|-------------------------------------------------------------------------------------------------------------------------------------------------------------------------------------------------------------------------------------------|----------------------------------|-------------------|-------------------|-----------------------------|-----------------|
| NOTICE - These drawings, specifications, or other data (1) are, and remain the property of Amphenol corp. (2) must be returned upon request; and (3) are confidential and not to be disclosed to any person other than those to whom they |                                  | ENGINEER<br>N.CAO | DATE<br>07-Apr-15 | JACK                        | Connex          |
| are given by Amphenol Corp. the furnishing of these drawings, specifications, or other data by Amphenol Corp., or to any other person to anyone for any purpose is                                                                        | REFERENCE<br>SMB1252B1-3GT30G-50 | APPROVED          | DATE              |                             | DRAWING NO.     |
| not to be regarded by implication or otherwise in any manner licensing, granting rights to permitting such holder or any other person to manufacture, use or sell any                                                                     | CONFICURATION LEVEL 1 W          | B.C. GLEISSNER    | 14-Apr-15         | SCALE: 8.0:1.0 SHEET 3 OF 3 | ITEM NO.        |
| product, process or design, patented or otherwise, that may in any way be related to or disclosed by said drawings, specifications, or other data.                                                                                        | FINISH                           | CAD FILE          |                   | DWG SIZE REV                | PART NO. 142146 |