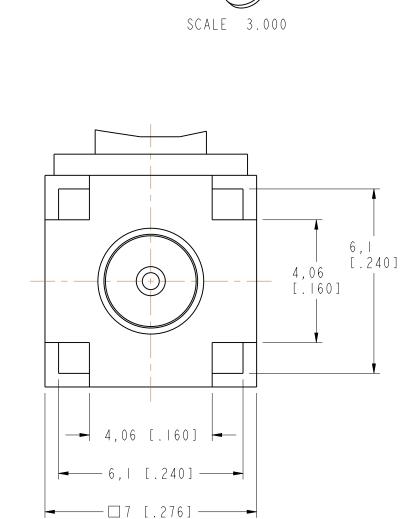

## **CUSTOMER OUTLINE DRAWING**

ALL OTHER SHEETS ARE FOR INTERNAL USE ONLY

| UNLESS OTHERWISE SPECIFIED, DIMENSIONS ARE IN METRIC AND TOLERANCES ARE:  <0.5mm  0.5 - 6mm  6 - 30mm  30 - 120mm  ANGLES  ± 0.05mm  ±0.1mm  ±0.2mm  ± 0.3mm  ±1°                                                                         | MATERIAL                         | DRAWN<br>M. ZHANG | DATE<br>07-Apr-15 | TITLE<br>SMB R/A P.C. MOUNT | Amphenol        |
|-------------------------------------------------------------------------------------------------------------------------------------------------------------------------------------------------------------------------------------------|----------------------------------|-------------------|-------------------|-----------------------------|-----------------|
| NOTICE - These drawings, specifications, or other data (1) are, and remain the property of Amphenol corp. (2) must be returned upon request; and (3) are confidential and not to be disclosed to any person other than those to whom they |                                  | ENGINEER<br>N.CAO | DATE<br>07-Apr-15 | JACK                        | Connex          |
| are given by Amphenol Corp. the furnishing of these drawings, specifications, or other data by Amphenol Corp., or to any other person to anyone for any purpose is                                                                        | REFERENCE<br>SMB1252B1-3GT30G-50 | APPROVED          | DATE              |                             | DRAWING NO.     |
| not to be regarded by implication or otherwise in any manner licensing, granting rights to permitting such holder or any other person to manufacture, use or sell any                                                                     | CONFICURATION LEVEL 1 W          | B.C. GLEISSNER    | 14-Apr-15         | SCALE: 8.0:1.0 SHEET 3 OF 3 | ITEM NO.        |
| product, process or design, patented or otherwise, that may in any way be related to or disclosed by said drawings, specifications, or other data.                                                                                        | FINISH                           | CAD FILE          |                   | DWG SIZE REV                | PART NO. 142146 |