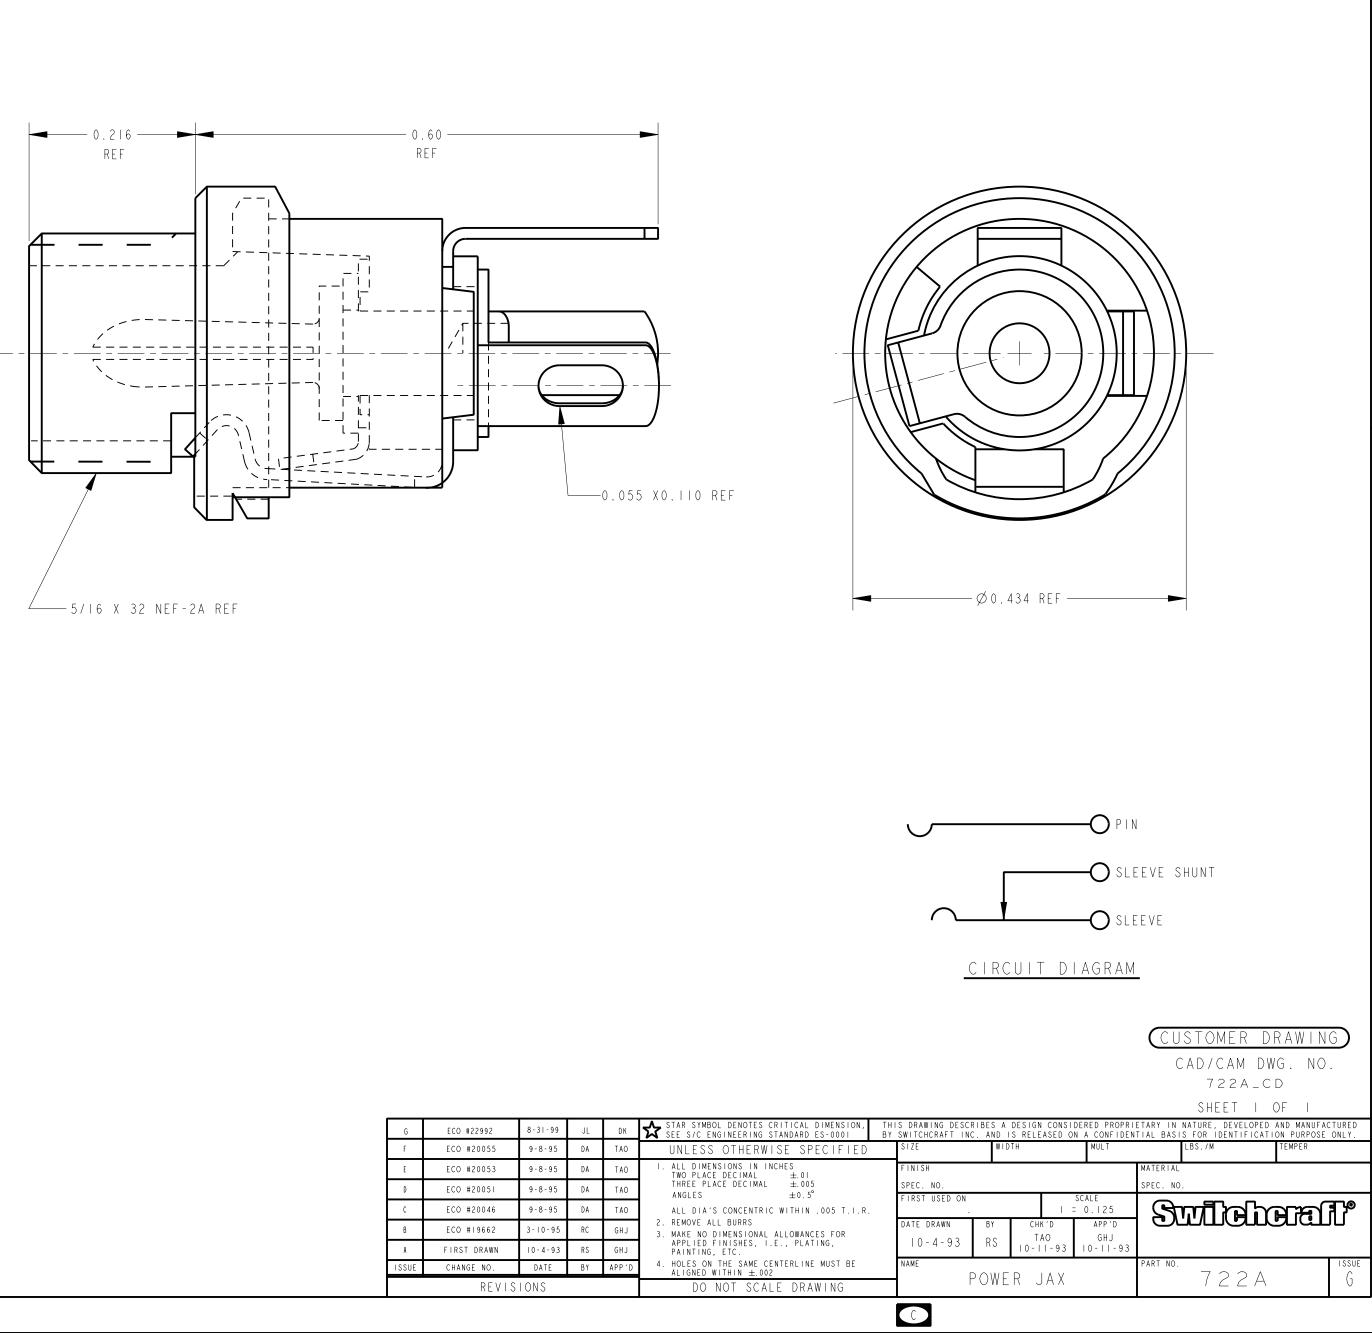

## MATERIAL:

MOUNTING BUSHING: COPPER ALLOY, NICKEL PLATED. HOUSING: THERMOPLASTIC, BLACK PIN, SPRING AND TERMINALS: COPPER ALLOY, SILVER PLATED. INSULATORS: PHENOLIC HARDWARE: HEX NUT: COPPER ALLOY, NICKEL PLATED FLAT WASHER: STEEL, NICKEL PLATED (NOT SHOWN)