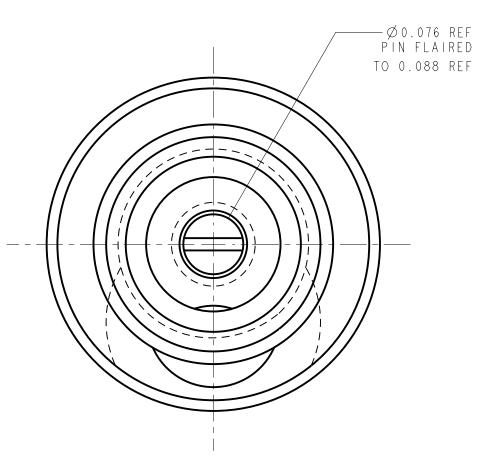

## MATERIAL:

MOUNTING BUSHING: COPPER ALLOY, NICKEL PLATED. HOUSING: THERMOPLASTIC, BLACK PIN, SPRING AND TERMINALS: COPPER ALLOY, SILVER PLATED. INSULATORS: PHENOLIC HARDWARE: HEX NUT: COPPER ALLOY, NICKEL PLATED FLAT WASHER: STEEL, NICKEL PLATED (NOT SHOWN)