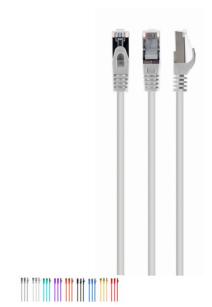

# S/FTP Cat. 6A LSZH patch cord, white, 2 m

PP6A-LSZHCU-W-2M

- Perfect connection
- Dual shielded for a reliable connection
- Low Smoke Zero Halogen (LSZH) jacket
- Gold plated contacts

### **Features**

- Patch cord with foil shielded pairs and braided cable, CAT 6A
- Gold plated contacts
- Low Smoke Zero Halogen (LSZH) jacket
- Molded strain reliefs
- Snagless boots

## **Specifications**

Patch cord category 6A SSTP (shielded) Length: according to the item Structure: AWG 27 (7 x 0.135 mm wire), COPPER FM-PE insulation of the wire: 1.0 mm With LDPE filler With polyester tape With aluminum foil Drain hose: not used With Braid: 16 x 4/0.12mm Outer insulation: 5.8 mm Color: according to the item