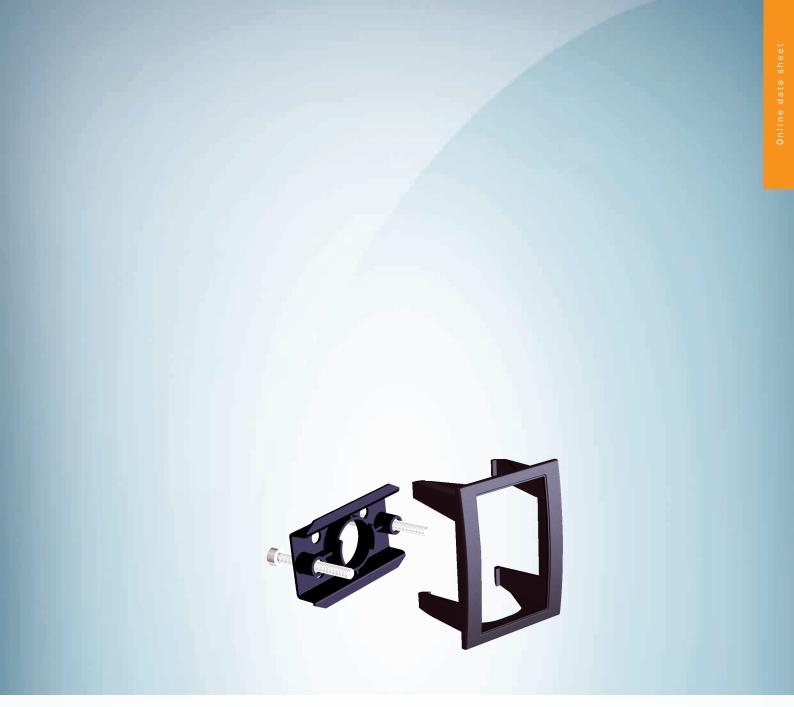

## Technical specifications

| Accessory group  | Terminal and alignment brackets                                                                                                         |
|------------------|-----------------------------------------------------------------------------------------------------------------------------------------|
| Accessory family | Terminal brackets                                                                                                                       |
| Material         | Panel-mounting frame and mounting element: polycarbonate, screws: steel, zinc-coated                                                    |
| Description      | Switch panel installation kit, for installation of the PAC50 pressure switch in a switch panel. Maximum thickness of switch panel 5 mm. |