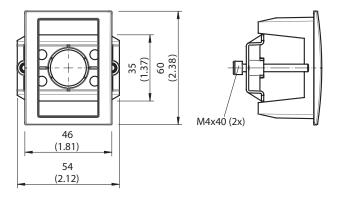

|
| Material         | Panel-mounting frame and mounting element: polycarbonate, screws: steel, zinc-coated                                                    |
| Description      | Switch panel installation kit, for installation of the PAC50 pressure switch in a switch panel. Maximum thickness of switch panel 5 mm. |

#### Classifications

| ECI@ss 5.0     | 27279202 |
|----------------|----------|
| ECI@ss 5.1.4   | 27279202 |
| ECI@ss 6.0     | 27279202 |
| ECI@ss 6.2     | 27279202 |
| ECI@ss 7.0     | 27279202 |
| ECI@ss 8.0     | 27279202 |
| ECI@ss 8.1     | 27279202 |
| ECI@ss 9.0     | 27273701 |
| ETIM 5.0       | EC002024 |
| ETIM 6.0       | EC002024 |
| UNSPSC 16.0901 | 32131023 |

## Dimensional drawing (Dimensions in mm (inch))





# SICK AT A GLANCE

SICK is one of the leading manufacturers of intelligent sensors and sensor solutions for industrial applications. A unique range of products and services creates the perfect basis for controlling processes securely and efficiently, protecting individuals from accidents and preventing damage to the environment.

We have extensive experience in a wide range of industries and understand their processes and requirements. With intelligent sensors, we can deliver exactly what our customers need. In application centers in Europe, Asia and North America, system solutions are tested and optimized in accordance with customer specifications. All this makes us a reliable supplier and development partner.

Comprehensive services complete our offering: SICK LifeTime Services provid