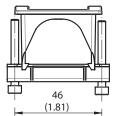

|
| Material         | Panel-mounting frame and mounting element: polycarbonate, screws: steel, zinc-coated                                                    |
| Description      | Switch panel installation kit, for installation of the PAC50 pressure switch in a switch panel. Maximum thickness of switch panel 5 mm. |

#### Classifications

| ECI@ss 5.0     | 27279202 |
|----------------|----------|
| ECI@ss 5.1.4   | 27279202 |
| ECI@ss 6.0     | 27279202 |
| ECI@ss 6.2     | 27279202 |
| ECI@ss 7.0     | 27279202 |
| ECI@ss 8.0     | 27279202 |
| ECI@ss 8.1     | 27279202 |
| ECI@ss 9.0     | 27273701 |
| ETIM 5.0       | EC002024 |
| ETIM 6.0       | EC002024 |
| UNSPSC 16.0901 | 32131023 |

## Dimensional drawing (Dimensions in mm (inch))





# SICK AT A GLANCE

SICK is one of the leading manufacturers of intelligent sensors and sensor solutions for industrial applications. A unique range of products and services creates the perfect basis for controlling processes securely and efficiently, protecting individuals from accidents and preventing damage to the environment.

We have extensive experience in a wide range of industries and understand their processes and requirements. With intelligent sensors, we can deliver exactly what our customers need. In application centers in Europe, Asia and North America, system solutions are tested and optimized in accordance with customer specifications. All this makes us a reliable supplier and development partner.

Comprehensive services complete our offering: SICK LifeTime Services prov