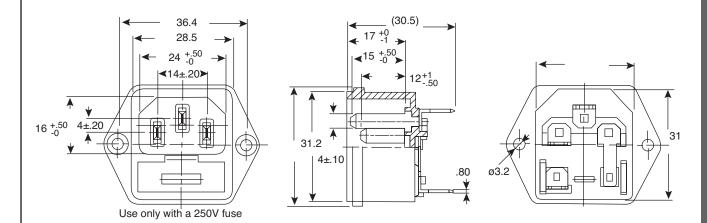

## Inlet with 5x20 Fuse Holders

## **Inlet with 5x20mm Fuse Holders**

**Dimensions: mm** 

| SPECIFICATIONS         |                        |
|------------------------|------------------------|
| Rating:                | 10A, 250V              |
| Insulation Resistance: | Over 100MW at 500V DC  |
| Dielectric strength:   | 2000V AC 1 minute      |
| Body Material:         | Thermoplastic          |
| Fuseholder:            | Suitable for 5x20 fuse |
| RoHS Compliant         |                        |