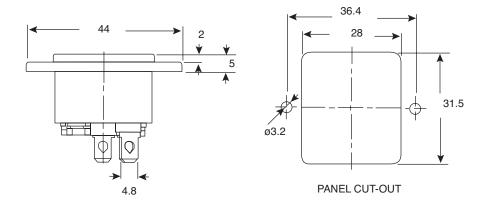

## Inlet with 5x20 Fuse Holders

## **Inlet with 5x20mm Fuse Holders**

**Dimensions: mm** 

| SPECIFICATIONS         |                        |
|------------------------|------------------------|
| Rating:                | 10A, 250V              |
| Insulation Resistance: | Over 100MW at 500V DC  |
| Dielectric strength:   | 2000V AC 1 minute      |
| Body Material:         | Thermoplastic          |
| Fuseholder:            | Suitable for 5x20 fuse |
| RoHS Compliant         |                        |