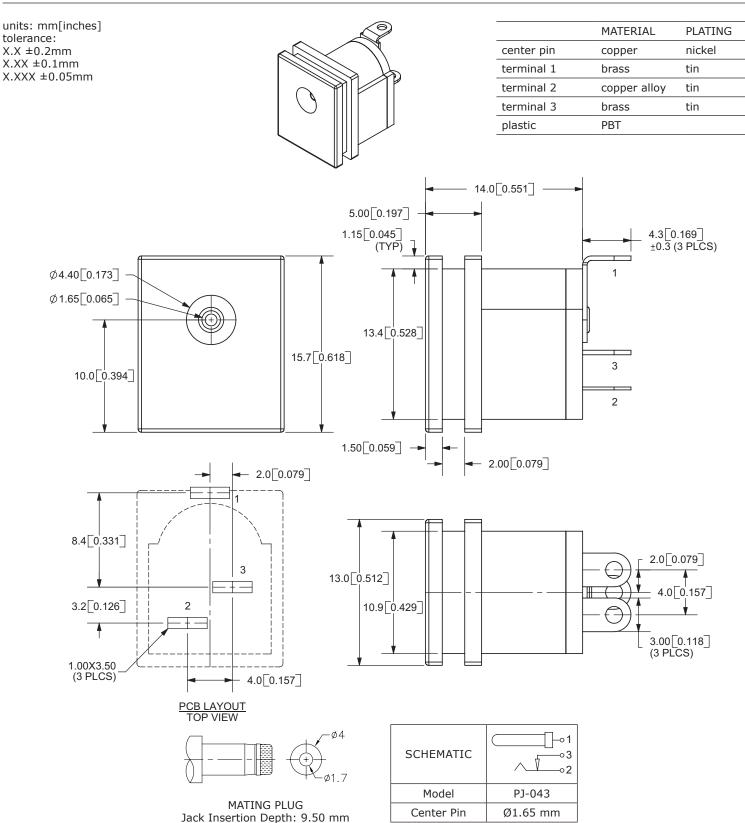

### **MECHANICAL DRAWING**

Note:

1. All specifications measured at  $10\sim35^{\circ}$ C, humidity at  $45\sim85\%$ , under standard atmospheric pressure, unless otherwise noted.

Additional Resources: Product Page | 3D Model | PCB Footprint