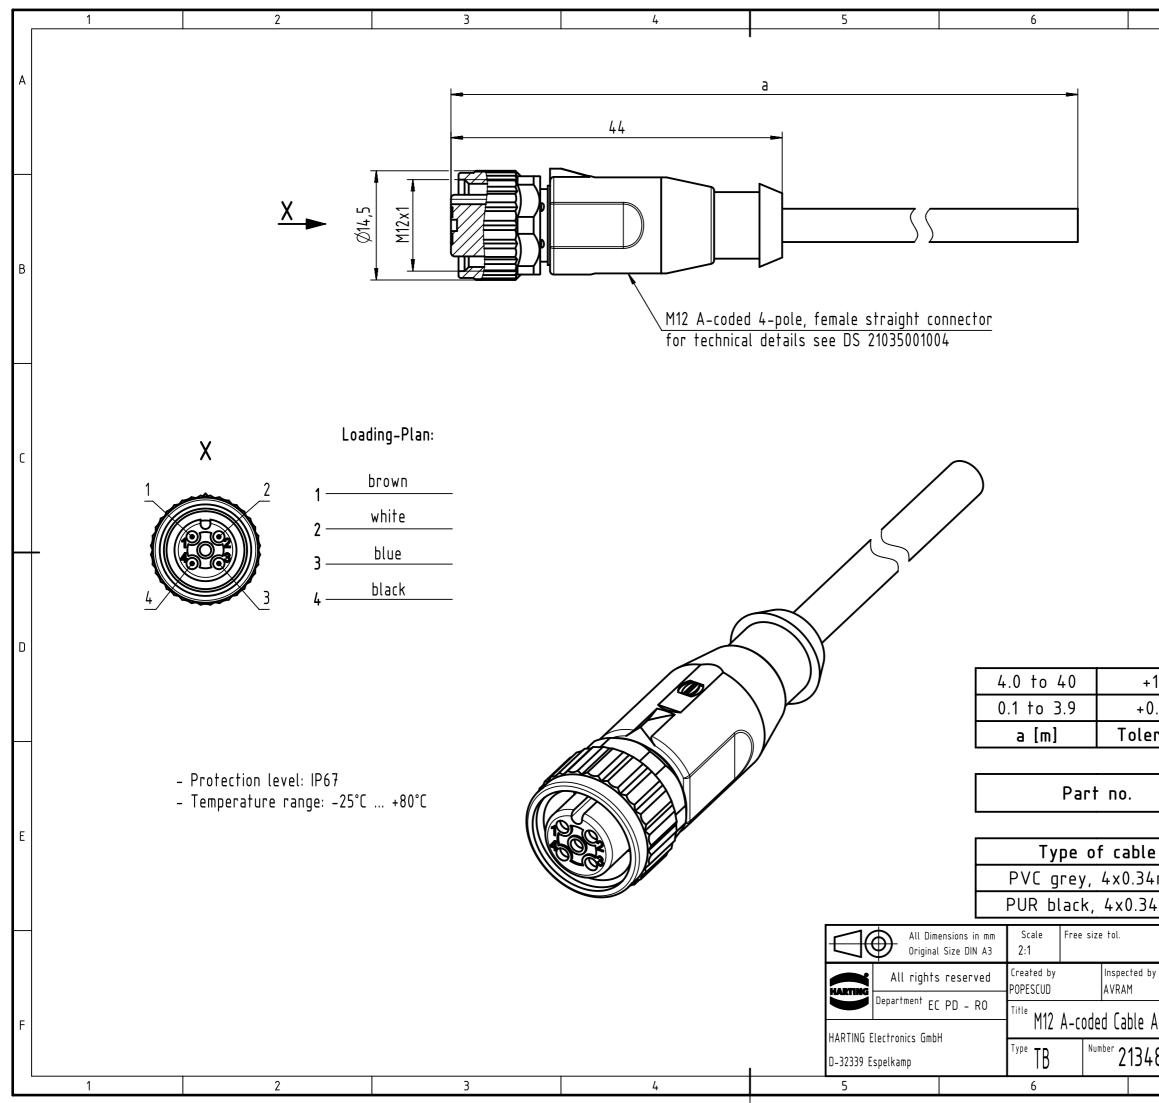

|                                                                  | 7                                     |         | <u>^</u> |     |
|------------------------------------------------------------------|---------------------------------------|---------|----------|-----|
|                                                                  | 7                                     |         | 8        | ٦   |
|                                                                  |                                       |         |          |     |
|                                                                  |                                       |         |          | A   |
|                                                                  |                                       |         |