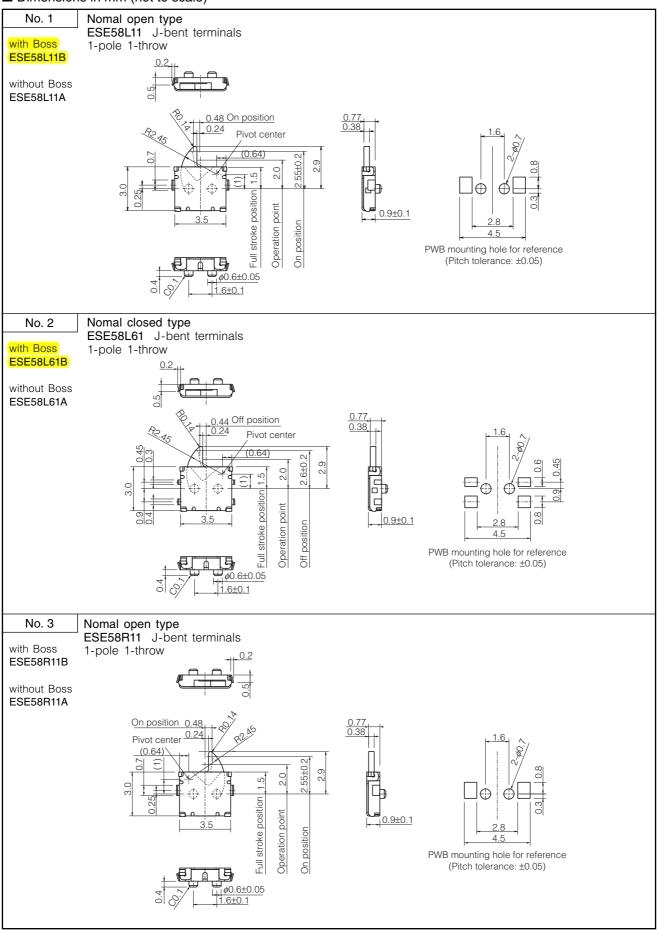

ushing distance)  | With boss : 1.4 mm (1.5 mm) Without boss : 2.1 mm (1.5 mm) |
| Operating Life                  | 50000 cycles min.                                          |
| Temperature Range               | -10 °C to +60 °C                                           |
| Heat Resistance                 | +70 °C for 96 hours                                        |
| Low Temperature Resistance      | −25 °C for 96 hours                                        |
| Humidity Resistance             | +40 °C 90 % to 95 % RH for 96 hours                        |
| Minimum Quantity/Packing Unit   | 5000 pcs. Embossed Taping (Reel Pack)                      |
| Quantity/Carton                 | 30000 pcs.                                                 |

### ■ Dimensions in mm (not to scale)



#### ■ Dimensions in mm (not to scale)



## ■ Circuit Diagram



## ■ Packaging Specifications Standard Reel Dimensions in mm (not to scale)