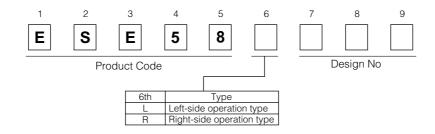

# 09HL Detector Switches

Type: **ESE58** 



- Features
- Thin body: 0.9 mm.
- Circuit type: Normally-open and normally-closed

types are available.

- Lineup with variations in right-left operations.
- Recommended Applications
- Detection of media in portable electronic equipment (Mobile phones/Digital still cameras/DVCs, etc.)

## ■ Explanation of Part Numbers



## ■ Specifications

| Rating                          | 50 μA 3 Vdc to 10 mA 5 Vdc (Resistive load)                |
|---------------------------------|------------------------------------------------------------|
| Contact Resistance              | 500 m $\Omega$ max. (Initial)                              |
| Insulation Resistance           | 100 M $\Omega$ min. (100 Vdc)                              |
| Dielectric Withstanding Voltage | 100 Vac for 1 minute                                       |
| Operating Force                 | 300 mN max.                                                |
| Mounting Height                 | 0.9 mm                                                     |
| Poles and Throws                | 1-pole 1-throw                                             |
|