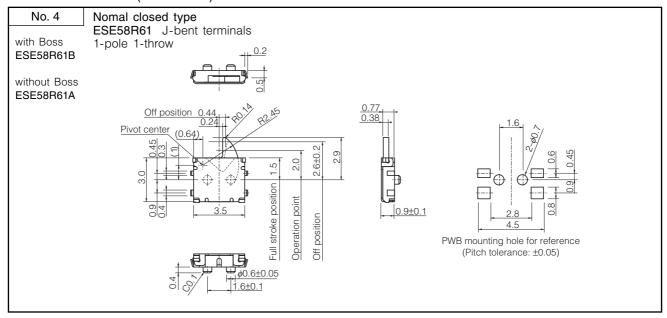

5 mm) Without boss : 2.1 mm (1.5 mm) |
| Operating Life                  | 50000 cycles min.                                          |
| Temperature Range               | -10 °C to +60 °C                                           |
| Heat Resistance                 | +70 °C for 96 hours                                        |
| Low Temperature Resistance      | −25 °C for 96 hours                                        |
| Humidity Resistance             | +40 °C 90 % to 95 % RH for 96 hours                        |
| Minimum Quantity/Packing Unit   | 5000 pcs. Embossed Taping (Reel Pack)                      |
| Quantity/Carton                 | 30000 pcs.                                                 |

### ■ Dimensions in mm (not to scale)



#### ■ Dimensions in mm (not to scale)



## ■ Circuit Diagram



## ■ Packaging Specifications Standard Reel Dimensions in mm (not to scale)