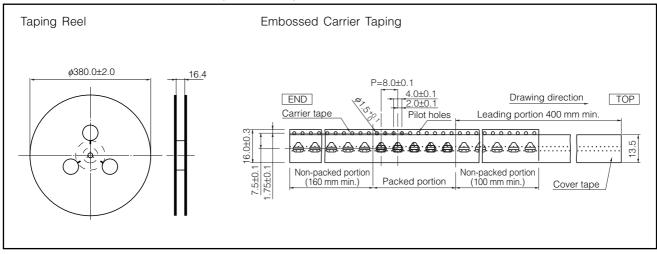

|
| Temperature Range               | -10 °C to +60 °C                                           |
| Heat Resistance                 | +70 °C for 96 hours                                        |
| Low Temperature Resistance      | −25 °C for 96 hours                                        |
| Humidity Resistance             | +40 °C 90 % to 95 % RH for 96 hours                        |
| Minimum Quantity/Packing Unit   | 5000 pcs. Embossed Taping (Reel Pack)                      |
| Quantity/Carton                 | 30000 pcs.                                                 |

### ■ Dimensions in mm (not to scale)



#### ■ Dimensions in mm (not to scale)



## ■ Circuit Diagram



## ■ Packaging Specifications Standard Reel Dimensions in mm (not to scale)