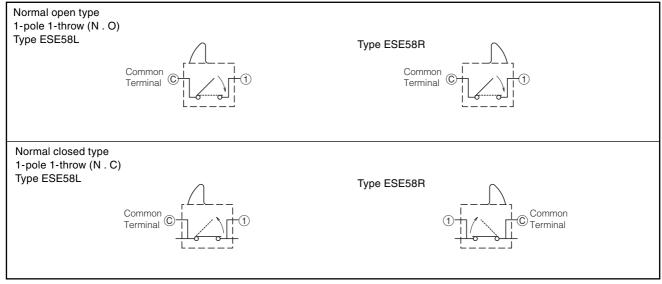

mm (1.5 mm) |
| Operating Life                  | 50000 cycles min.                                          |
| Temperature Range               | -10 °C to +60 °C                                           |
| Heat Resistance                 | +70 °C for 96 hours                                        |
| Low Temperature Resistance      | −25 °C for 96 hours                                        |
| Humidity Resistance             | +40 °C 90 % to 95 % RH for 96 hours                        |
| Minimum Quantity/Packing Unit   | 5000 pcs. Embossed Taping (Reel Pack)                      |
| Quantity/Carton                 | 30000 pcs.                                                 |

### ■ Dimensions in mm (not to scale)



#### ■ Dimensions in mm (not to scale)



## ■ Circuit Diagram



## ■ Packaging Specifications Standard Reel Dimensions in mm (not to scale)