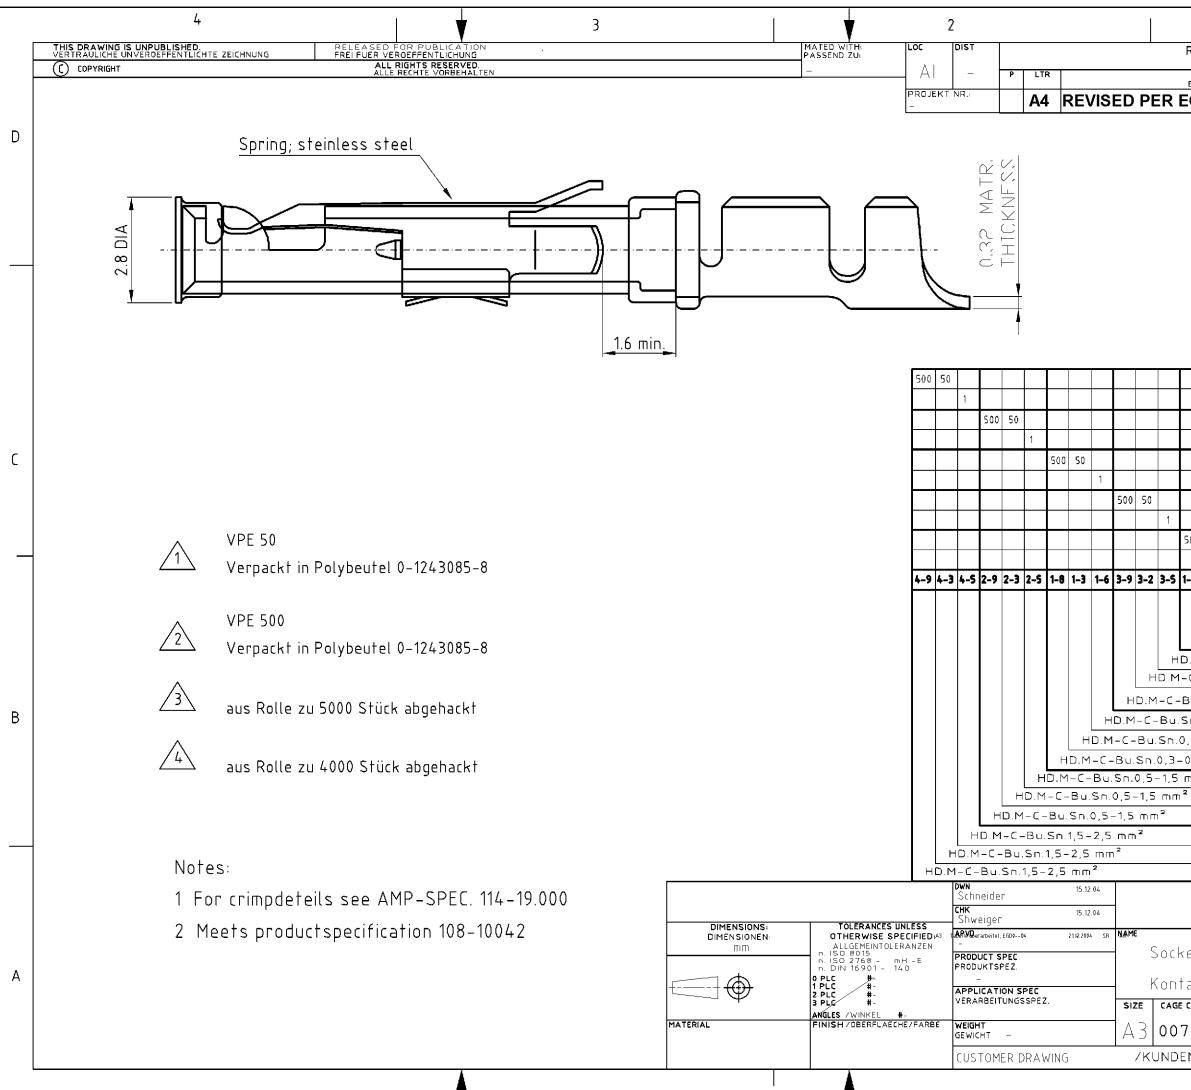

| RF                                                                                                                                                                                                                                                                                                                                                                                                                                                                                                                                                                                                                                                                                                                                                                                                                                                                                                                                                                                                                                                                                                                                                                                                                                                                                                                                                                                                                                                                                                                                                                                                                                                                                                                                                                                                                                                                                                                                                                                                                                                                                                                                                                                                                                                                                                                                                                                                                                                                                                                                                                                                                                                                                                                                                                                                                                                                                                                                                                                                                                            |                                                                                                                                                                                                                                                                                                                                                                                                                                                                                                                                                                                                                                                                                                                                                                                                                                                                                                                                                                                                                                                                                                                                                                                                                                                                                                                                                                                                                                                                                                                                                                                                                                                                                                                                                                                                                                                                                                                                                                                                                                                                                                                                                                                                                                                                                                                                                                                                                                                                                                                                                                                                                                                                                                                                       |                                                                                          |                                                                                                                                                                                                                                                                                                                                                                                                                                                                                                                                                                                                                                                                                                                                                                                                                                                                                                                                                                                                                                                                                                                                                                                                                                                                                                                                                                                                                                                                                                                                                                                                                                                                                                                                                                                                                                                                                                                                                                                                                                                                                                                                                                                                                                                                                                                                                                                                                                                                                                                                                                                                                                                                                                                                                                                                                                                                                                                                                                                                                                                                                                                                                                                                                                                                                                                                                                                                                                                                                                                                                                                                                                                                                                                                                                                                                                                                                                                                                                                                                                                                                                                                                                                                                                                                                                                                                                                                                                                                                                                                                                                                              | 1                                                |                                             |                                       |                      |       |
|-----------------------------------------------------------------------------------------------------------------------------------------------------------------------------------------------------------------------------------------------------------------------------------------------------------------------------------------------------------------------------------------------------------------------------------------------------------------------------------------------------------------------------------------------------------------------------------------------------------------------------------------------------------------------------------------------------------------------------------------------------------------------------------------------------------------------------------------------------------------------------------------------------------------------------------------------------------------------------------------------------------------------------------------------------------------------------------------------------------------------------------------------------------------------------------------------------------------------------------------------------------------------------------------------------------------------------------------------------------------------------------------------------------------------------------------------------------------------------------------------------------------------------------------------------------------------------------------------------------------------------------------------------------------------------------------------------------------------------------------------------------------------------------------------------------------------------------------------------------------------------------------------------------------------------------------------------------------------------------------------------------------------------------------------------------------------------------------------------------------------------------------------------------------------------------------------------------------------------------------------------------------------------------------------------------------------------------------------------------------------------------------------------------------------------------------------------------------------------------------------------------------------------------------------------------------------------------------------------------------------------------------------------------------------------------------------------------------------------------------------------------------------------------------------------------------------------------------------------------------------------------------------------------------------------------------------------------------------------------------------------------------------------------------------|---------------------------------------------------------------------------------------------------------------------------------------------------------------------------------------------------------------------------------------------------------------------------------------------------------------------------------------------------------------------------------------------------------------------------------------------------------------------------------------------------------------------------------------------------------------------------------------------------------------------------------------------------------------------------------------------------------------------------------------------------------------------------------------------------------------------------------------------------------------------------------------------------------------------------------------------------------------------------------------------------------------------------------------------------------------------------------------------------------------------------------------------------------------------------------------------------------------------------------------------------------------------------------------------------------------------------------------------------------------------------------------------------------------------------------------------------------------------------------------------------------------------------------------------------------------------------------------------------------------------------------------------------------------------------------------------------------------------------------------------------------------------------------------------------------------------------------------------------------------------------------------------------------------------------------------------------------------------------------------------------------------------------------------------------------------------------------------------------------------------------------------------------------------------------------------------------------------------------------------------------------------------------------------------------------------------------------------------------------------------------------------------------------------------------------------------------------------------------------------------------------------------------------------------------------------------------------------------------------------------------------------------------------------------------------------------------------------------------------------|------------------------------------------------------------------------------------------|--------------------------------------------------------------------------------------------------------------------------------------------------------------------------------------------------------------------------------------------------------------------------------------------------------------------------------------------------------------------------------------------------------------------------------------------------------------------------------------------------------------------------------------------------------------------------------------------------------------------------------------------------------------------------------------------------------------------------------------------------------------------------------------------------------------------------------------------------------------------------------------------------------------------------------------------------------------------------------------------------------------------------------------------------------------------------------------------------------------------------------------------------------------------------------------------------------------------------------------------------------------------------------------------------------------------------------------------------------------------------------------------------------------------------------------------------------------------------------------------------------------------------------------------------------------------------------------------------------------------------------------------------------------------------------------------------------------------------------------------------------------------------------------------------------------------------------------------------------------------------------------------------------------------------------------------------------------------------------------------------------------------------------------------------------------------------------------------------------------------------------------------------------------------------------------------------------------------------------------------------------------------------------------------------------------------------------------------------------------------------------------------------------------------------------------------------------------------------------------------------------------------------------------------------------------------------------------------------------------------------------------------------------------------------------------------------------------------------------------------------------------------------------------------------------------------------------------------------------------------------------------------------------------------------------------------------------------------------------------------------------------------------------------------------------------------------------------------------------------------------------------------------------------------------------------------------------------------------------------------------------------------------------------------------------------------------------------------------------------------------------------------------------------------------------------------------------------------------------------------------------------------------------------------------------------------------------------------------------------------------------------------------------------------------------------------------------------------------------------------------------------------------------------------------------------------------------------------------------------------------------------------------------------------------------------------------------------------------------------------------------------------------------------------------------------------------------------------------------------------------------------------------------------------------------------------------------------------------------------------------------------------------------------------------------------------------------------------------------------------------------------------------------------------------------------------------------------------------------------------------------------------------------------------------------------------------------------------------------------|--------------------------------------------------|---------------------------------------------|---------------------------------------|----------------------|-------|
|                                                                                                                                                                                                                                                                                                                                                                                                                                                                                                                                                                                                                                                                                                                                                                                                                                                                                                                                                                                                                                                                                                                                                                                                                                                                                                                                                                                                                                                                                                                                                                                                                                                                                                                                                                                                                                                                                                                                                                                                                                                                                                                                                                                                                                                                                                                                                                                                                                                                                                                                                                                                                                                                                                                                                                                                                                                                                                                                                                                                                                               |                                                                                                                                                                                                                                                                                                                                                                                                                                                                                                                                                                                                                                                                                                                                                                                                                                                                                                                                                                                                                                                                                                                                                                                                                                                                                                                                                                                                                                                                                                                                                                                                                                                                                                                                                                                                                                                                                                                                                                                                                                                                                                                                                                                                                                                                                                                                                                                                                                                                                                                                                                                                                                                                                                                                       |                                                                                          |                                                                                                                                                                                                                                                                                                                                                                                                                                                                                                                                                                                                                                                                                                                                                                                                                                                                                                                                                                                                                                                                                                                                                                                                                                                                                                                                                                                                                                                                                                                                                                                                                                                                                                                                                                                                                                                                                                                                                                                                                                                                                                                                                                                                                                                                                                                                                                                                                                                                                                                                                                                                                                                                                                                                                                                                                                                                                                                                                                                                                                                                                                                                                                                                                                                                                                                                                                                                                                                                                                                                                                                                                                                                                                                                                                                                                                                                                                                                                                                                                                                                                                                                                                                                                                                                                                                                                                                                                                                                                                                                                                                                              |                                                  |                                             |                                       |                      |       |
|                                                                                                                                                                                                                                                                                                                                                                                                                                                                                                                                                                                                                                                                                                                                                                                                                                                                                                                                                                                                                                                                                                                                                                                                                                                                                                                                                                                                                                                                                                                                                                                                                                                                                                                                                                                                                                                                                                                                                                                                                                                                                                                                                                                                                                                                                                                                                                                                                                                                                                                                                                                                                                                                                                                                                                                                                                                                                                                                                                                                                                               |                                                                                                                                                                                                                                                                                                                                                                                                                                                                                                                                                                                                                                                                                                                                                                                                                                                                                                                                                                                                                                                                                                                                                                                                                                                                                                                                                                                                                                                                                                                                                                                                                                                                                                                                                                                                                                                                                                                                                                                                                                                                                                                                                                                                                                                                                                                                                                                                                                                                                                                                                                                                                                                                                                                                       | P TION                                                                                   |                                                                                                                                                                                                                                                                                                                                                                                                                                                                                                                                                                                                                                                                                                                                                                                                                                                                                                                                                                                                                                                                                                                                                                                                                                                                                                                                                                                                                                                                                                                                                                                                                                                                                                                                                                                                                                                                                                                                                                                                                                                                                                                                                                                                                                                                                                                                                                                                                                                                                                                                                                                                                                                                                                                                                                                                                                                                                                                                                                                                                                                                                                                                                                                                                                                                                                                                                                                                                                                                                                                                                                                                                                                                                                                                                                                                                                                                                                                                                                                                                                                                                                                                                                                                                                                                                                                                                                                                                                                                                                                                                                                                              | 11APR11                                          |                                             | RK HMR                                |                      | ર     |
|                                                                                                                                                                                                                                                                                                                                                                                                                                                                                                                                                                                                                                                                                                                                                                                                                                                                                                                                                                                                                                                                                                                                                                                                                                                                                                                                                                                                                                                                                                                                                                                                                                                                                                                                                                                                                                                                                                                                                                                                                                                                                                                                                                                                                                                                                                                                                                                                                                                                                                                                                                                                                                                                                                                                                                                                                                                                                                                                                                                                                                               |                                                                                                                                                                                                                                                                                                                                                                                                                                                                                                                                                                                                                                                                                                                                                                                                                                                                                                                                                                                                                                                                                                                                                                                                                                                                                                                                                                                                                                                                                                                                                                                                                                                                                                                                                                                                                                                                                                                                                                                                                                                                                                                                                                                                                                                                                                                                                                                                                                                                                                                                                                                                                                                                                                                                       |                                                                                          | 005294                                                                                                                                                                                                                                                                                                                                                                                                                                                                                                                                                                                                                                                                                                                                                                                                                                                                                                                                                                                                                                                                                                                                                                                                                                                                                                                                                                                                                                                                                                                                                                                                                                                                                                                                                                                                                                                                                                                                                                                                                                                                                                                                                                                                                                                                                                                                                                                                                                                                                                                                                                                                                                                                                                                                                                                                                                                                                                                                                                                                                                                                                                                                                                                                                                                                                                                                                                                                                                                                                                                                                                                                                                                                                                                                                                                                                                                                                                                                                                                                                                                                                                                                                                                                                                                                                                                                                                                                                                                                                                                                                                                                       |                                                  |                                             |                                       |                      |       |
|                                                                                                                                                                                                                                                                                                                                                                                                                                                                                                                                                                                                                                                                                                                                                                                                                                                                                                                                                                                                                                                                                                                                                                                                                                                                                                                                                                                                                                                                                                                                                                                                                                                                                                                                                                                                                                                                                                                                                                                                                                                                                                                                                                                                                                                                                                                                                                                                                                                                                                                                                                                                                                                                                                                                                                                                                                                                                                                                                                                                                                               |                                                                                                                                                                                                                                                                                                                                                                                                                                                                                                                                                                                                                                                                                                                                                                                                                                                                                                                                                                                                                                                                                                                                                                                                                                                                                                                                                                                                                                                                                                                                                                                                                                                                                                                                                                                                                                                                                                                                                                                                                                                                                                                                                                                                                                                                                                                                                                                                                                                                                                                                                                                                                                                                                                                                       |                                                                                          |                                                                                                                                                                                                                                                                                                                                                                                                                                                                                                                                                                                                                                                                                                                                                                                                                                                                                                                                                                                                                                                                                                                                                                                                                                                                                                                                                                                                                                                                                                                                                                                                                                                                                                                                                                                                                                                                                                                                                                                                                                                                                                                                                                                                                                                                                                                                                                                                                                                                                                                                                                                                                                                                                                                                                                                                                                                                                                                                                                                                                                                                                                                                                                                                                                                                                                                                                                                                                                                                                                                                                                                                                                                                                                                                                                                                                                                                                                                                                                                                                                                                                                                                                                                                                                                                                                                                                                                                                                                                                                                                                                                                              | I                                                |                                             |                                       |                      | _     |
|                                                                                                                                                                                                                                                                                                                                                                                                                                                                                                                                                                                                                                                                                                                                                                                                                                                                                                                                                                                                                                                                                                                                                                                                                                                                                                                                                                                                                                                                                                                                                                                                                                                                                                                                                                                                                                                                                                                                                                                                                                                                                                                                                                                                                                                                                                                                                                                                                                                                                                                                                                                                                                                                                                                                                                                                                                                                                                                                                                                                                                               |                                                                                                                                                                                                                                                                                                                                                                                                                                                                                                                                                                                                                                                                                                                                                                                                                                                                                                                                                                                                                                                                                                                                                                                                                                                                                                                                                                                                                                                                                                                                                                                                                                                                                                                                                                                                                                                                                                                                                                                                                                                                                                                                                                                                                                                                                                                                                                                                                                                                                                                                                                                                                                                                                                                                       |                                                                                          |                                                                                                                                                                                                                                                                                                                                                                                                                                                                                                                                                                                                                                                                                                                                                                                                                                                                                                                                                                                                                                                                                                                                                                                                                                                                                                                                                                                                                                                                                                                                                                                                                                                                                                                                                                                                                                                                                                                                                                                                                                                                                                                                                                                                                                                                                                                                                                                                                                                                                                                                                                                                                                                                                                                                                                                                                                                                                                                                                                                                                                                                                                                                                                                                                                                                                                                                                                                                                                                                                                                                                                                                                                                                                                                                                                                                                                                                                                                                                                                                                                                                                                                                                                                                                                                                                                                                                                                                                                                                                                                                                                                                              |                                                  |                                             |                                       |                      | D     |
|                                                                                                                                                                                                                                                                                                                                                                                                                                                                                                                                                                                                                                                                                                                                                                                                                                                                                                                                                                                                                                                                                                                                                                                                                                                                                                                                                                                                                                                                                                                                                                                                                                                                                                                                                                                                                                                                                                                                                                                                                                                                                                                                                                                                                                                                                                                                                                                                                                                                                                                                                                                                                                                                                                                                                                                                                                                                                                                                                                                                                                               |                                                                                                                                                                                                                                                                                                                                                                                                                                                                                                                                                                                                                                                                                                                                                                                                                                                                                                                                                                                                                                                                                                                                                                                                                                                                                                                                                                                                                                                                                                                                                                                                                                                                                                                                                                                                                                                                                                                                                                                                                                                                                                                                                                                                                                                                                                                                                                                                                                                                                                                                                                                                                                                                                                                                       |                                                                                          |                                                                                                                                                                                                                                                                                                                                                                                                                                                                                                                                                                                                                                                                                                                                                                                                                                                                                                                                                                                                                                                                                                                                                                                                                                                                                                                                                                                                                                                                                                                                                                                                                                                                                                                                                                                                                                                                                                                                                                                                                                                                                                                                                                                                                                                                                                                                                                                                                                                                                                                                                                                                                                                                                                                                                                                                                                                                                                                                                                                                                                                                                                                                                                                                                                                                                                                                                                                                                                                                                                                                                                                                                                                                                                                                                                                                                                                                                                                                                                                                                                                                                                                                                                                                                                                                                                                                                                                                                                                                                                                                                                                                              |                                                  |                                             |                                       |                      |       |
|                                                                                                                                                                                                                                                                                                                                                                                                                                                                                                                                                                                                                                                                                                                                                                                                                                                                                                                                                                                                                                                                                                                                                                                                                                                                                                                                                                                                                                                                                                                                                                                                                                                                                                                                                                                                                                                                                                                                                                                                                                                                                                                                                                                                                                                                                                                                                                                                                                                                                                                                                                                                                                                                                                                                                                                                                                                                                                                                                                                                                                               |                                                                                                                                                                                                                                                                                                                                                                                                                                                                                                                                                                                                                                                                                                                                                                                                                                                                                                                                                                                                                                                                                                                                                                                                                                                                                                                                                                                                                                                                                                                                                                                                                                                                                                                                                                                                                                                                                                                                                                                                                                                                                                                                                                                                                                                                                                                                                                                                                                                                                                                                                                                                                                                                                                                                       |                                                                                          |                                                                                                                                                                                                                                                                                                                                                                                                                                                                                                                                                                                                                                                                                                                                                                                                                                                                                                                                                                                                                                                                                                                                                                                                                                                                                                                                                                                                                                                                                                                                                                                                                                                                                                                                                                                                                                                                                                                                                                                                                                                                                                                                                                                                                                                                                                                                                                                                                                                                                                                                                                                                                                                                                                                                                                                                                                                                                                                                                                                                                                                                                                                                                                                                                                                                                                                                                                                                                                                                                                                                                                                                                                                                                                                                                                                                                                                                                                                                                                                                                                                                                                                                                                                                                                                                                                                                                                                                                                                                                                                                                                                                              |                                                  |                                             |                                       |                      |       |
|                                                                                                                                                                                                                                                                                                                                                                                                                                                                                                                                                                                                                                                                                                                                                                                                                                                                                                                                                                                                                                                                                                                                                                                                                                                                                                                                                                                                                                                                                                                                                                                                                                                                                                                                                                                                                                                                                                                                                                                                                                                                                                                                                                                                                                                                                                                                                                                                                                                                                                                                                                                                                                                                                                                                                                                                                                                                                                                                                                                                                                               |                                                                                                                                                                                                                                                                                                                                                                                                                                                                                                                                                                                                                                                                                                                                                                                                                                                                                                                                                                                                                                                                                                                                                                                                                                                                                                                                                                                                                                                                                                                                                                                                                                                                                                                                                                                                                                                                                                                                                                                                                                                                                                                                                                                                                                                                                                                                                                                                                                                                                                                                                                                                                                                                                                                                       |                                                                                          |                                                                                                                                                                                                                                                                                                                                                                                                                                                                                                                                                                                                                                                                                                                                                                                                                                                                                                                                                                                                                                                                                                                                                                                                                                                                                                                                                                                                                                                                                                                                                                                                                                                                                                                                                                                                                                                                                                                                                                                                                                                                                                                                                                                                                                                                                                                                                                                                                                                                                                                                                                                                                                                                                                                                                                                                                                                                                                                                                                                                                                                                                                                                                                                                                                                                                                                                                                                                                                                                                                                                                                                                                                                                                                                                                                                                                                                                                                                                                                                                                                                                                                                                                                                                                                                                                                                                                                                                                                                                                                                                                                                                              |                                                  |                                             |                                       |                      |       |
|                                                                                                                                                                                                                                                                                                                                                                                                                                                                                                                                                                                                                                                                                                                                                                                                                                                                                                                                                                                                                                                                                                                                                                                                                                                                                                                                                                                                                                                                                                                                                                                                                                                                                                                                                                                                                                                                                                                                                                                                                                                                                                                                                                                                                                                                                                                                                                                                                                                                                                                                                                                                                                                                                                                                                                                                                                                                                                                                                                                                                                               |                                                                                                                                                                                                                                                                                                                                                                                                                                                                                                                                                                                                                                                                                                                                                                                                                                                                                                                                                                                                                                                                                                                                                                                                                                                                                                                                                                                                                                                                                                                                                                                                                                                                                                                                                                                                                                                                                                                                                                                                                                                                                                                                                                                                                                                                                                                                                                                                                                                                                                                                                                                                                                                                                                                                       |                                                                                          |                                                                                                                                                                                                                                                                                                                                                                                                                                                                                                                                                                                                                                                                                                                                                                                                                                                                                                                                                                                                                                                                                                                                                                                                                                                                                                                                                                                                                                                                                                                                                                                                                                                                                                                                                                                                                                                                                                                                                                                                                                                                                                                                                                                                                                                                                                                                                                                                                                                                                                                                                                                                                                                                                                                                                                                                                                                                                                                                                                                                                                                                                                                                                                                                                                                                                                                                                                                                                                                                                                                                                                                                                                                                                                                                                                                                                                                                                                                                                                                                                                                                                                                                                                                                                                                                                                                                                                                                                                                                                                                                                                                                              |                                                  |                                             |                                       |                      |       |
|                                                                                                                                                                                                                                                                                                                                                                                                                                                                                                                                                                                                                                                                                                                                                                                                                                                                                                                                                                                                                                                                                                                                                                                                                                                                                                                                                                                                                                                                                                                                                                                                                                                                                                                                                                                                                                                                                                                                                                                                                                                                                                                                                                                                                                                                                                                                                                                                                                                                                                                                                                                                                                                                                                                                                                                                                                                                                                                                                                                                                                               |                                                                                                                                                                                                                                                                                                                                                                                                                                                                                                                                                                                                                                                                                                                                                                                                                                                                                                                                                                                                                                                                                                                                                                                                                                                                                                                                                                                                                                                                                                                                                                                                                                                                                                                                                                                                                                                                                                                                                                                                                                                                                                                                                                                                                                                                                                                                                                                                                                                                                                                                                                                                                                                                                                                                       |                                                                                          |                                                                                                                                                                                                                                                                                                                                                                                                                                                                                                                                                                                                                                                                                                                                                                                                                                                                                                                                                                                                                                                                                                                                                                                                                                                                                                                                                                                                                                                                                                                                                                                                                                                                                                                                                                                                                                                                                                                                                                                                                                                                                                                                                                                                                                                                                                                                                                                                                                                                                                                                                                                                                                                                                                                                                                                                                                                                                                                                                                                                                                                                                                                                                                                                                                                                                                                                                                                                                                                                                                                                                                                                                                                                                                                                                                                                                                                                                                                                                                                                                                                                                                                                                                                                                                                                                                                                                                                                                                                                                                                                                                                                              |                                                  |                                             |                                       |                      |       |
|                                                                                                                                                                                                                                                                                                                                                                                                                                                                                                                                                                                                                                                                                                                                                                                                                                                                                                                                                                                                                                                                                                                                                                                                                                                                                                                                                                                                                                                                                                                                                                                                                                                                                                                                                                                                                                                                                                                                                                                                                                                                                                                                                                                                                                                                                                                                                                                                                                                                                                                                                                                                                                                                                                                                                                                                                                                                                                                                                                                                                                               |                                                                                                                                                                                                                                                                                                                                                                                                                                                                                                                                                                                                                                                                                                                                                                                                                                                                                                                                                                                                                                                                                                                                                                                                                                                                                                                                                                                                                                                                                                                                                                                                                                                                                                                                                                                                                                                                                                                                                                                                                                                                                                                                                                                                                                                                                                                                                                                                                                                                                                                                                                                                                                                                                                                                       |                                                                                          |                                                                                                                                                                                                                                                                                                                                                                                                                                                                                                                                                                                                                                                                                                                                                                                                                                                                                                                                                                                                                                                                                                                                                                                                                                                                                                                                                                                                                                                                                                                                                                                                                                                                                                                                                                                                                                                                                                                                                                                                                                                                                                                                                                                                                                                                                                                                                                                                                                                                                                                                                                                                                                                                                                                                                                                                                                                                                                                                                                                                                                                                                                                                                                                                                                                                                                                                                                                                                                                                                                                                                                                                                                                                                                                                                                                                                                                                                                                                                                                                                                                                                                                                                                                                                                                                                                                                                                                                                                                                                                                                                                                                              |                                                  |                                             |                                       |                      |       |
|                                                                                                                                                                                                                                                                                                                                                                                                                                                                                                                                                                                                                                                                                                                                                                                                                                                                                                                                                                                                                                                                                                                                                                                                                                                                                                                                                                                                                                                                                                                                                                                                                                                                                                                                                                                                                                                                                                                                                                                                                                                                                                                                                                                                                                                                                                                                                                                                                                                                                                                                                                                                                                                                                                                                                                                                                                                                                                                                                                                                                                               |                                                                                                                                                                                                                                                                                                                                                                                                                                                                                                                                                                                                                                                                                                                                                                                                                                                                                                                                                                                                                                                                                                                                                                                                                                                                                                                                                                                                                                                                                                                                                                                                                                                                                                                                                                                                                                                                                                                                                                                                                                                                                                                                                                                                                                                                                                                                                                                                                                                                                                                                                                                                                                                                                                                                       |                                                                                          |                                                                                                                                                                                                                                                                                                                                                                                                                                                                                                                                                                                                                                                                                                                                                                                                                                                                                                                                                                                                                                                                                                                                                                                                                                                                                                                                                                                                                                                                                                                                                                                                                                                                                                                                                                                                                                                                                                                                                                                                                                                                                                                                                                                                                                                                                                                                                                                                                                                                                                                                                                                                                                                                                                                                                                                                                                                                                                                                                                                                                                                                                                                                                                                                                                                                                                                                                                                                                                                                                                                                                                                                                                                                                                                                                                                                                                                                                                                                                                                                                                                                                                                                                                                                                                                                                                                                                                                                                                                                                                                                                                                                              |                                                  |                                             |                                       |                      |       |
|                                                                                                                                                                                                                                                                                                                                                                                                                                                                                                                                                                                                                                                                                                                                                                                                                                                                                                                                                                                                                                                                                                                                                                                                                                                                                                                                                                                                                                                                                                                                                                                                                                                                                                                                                                                                                                                                                                                                                                                                                                                                                                                                                                                                                                                                                                                                                                                                                                                                                                                                                                                                                                                                                                                                                                                                                                                                                                                                                                                                                                               |                                                                                                                                                                                                                                                                                                                                                                                                                                                                                                                                                                                                                                                                                                                                                                                                                                                                                                                                                                                                                                                                                                                                                                                                                                                                                                                                                                                                                                                                                                                                                                                                                                                                                                                                                                                                                                                                                                                                                                                                                                                                                                                                                                                                                                                                                                                                                                                                                                                                                                                                                                                                                                                                                                                                       |                                                                                          |                                                                                                                                                                                                                                                                                                                                                                                                                                                                                                                                                                                                                                                                                                                                                                                                                                                                                                                                                                                                                                                                                                                                                                                                                                                                                                                                                                                                                                                                                                                                                                                                                                                                                                                                                                                                                                                                                                                                                                                                                                                                                                                                                                                                                                                                                                                                                                                                                                                                                                                                                                                                                                                                                                                                                                                                                                                                                                                                                                                                                                                                                                                                                                                                                                                                                                                                                                                                                                                                                                                                                                                                                                                                                                                                                                                                                                                                                                                                                                                                                                                                                                                                                                                                                                                                                                                                                                                                                                                                                                                                                                                                              |                                                  |                                             |                                       |                      |       |
|                                                                                                                                                                                                                                                                                                                                                                                                                                                                                                                                                                                                                                                                                                                                                                                                                                                                                                                                                                                                                                                                                                                                                                                                                                                                                                                                                                                                                                                                                                                                                                                                                                                                                                                                                                                                                                                                                                                                                                                                                                                                                                                                                                                                                                                                                                                                                                                                                                                                                                                                                                                                                                                                                                                                                                                                                                                                                                                                                                                                                                               |                                                                                                                                                                                                                                                                                                                                                                                                                                                                                                                                                                                                                                                                                                                                                                                                                                                                                                                                                                                                                                                                                                                                                                                                                                                                                                                                                                                                                                                                                                                                                                                                                                                                                                                                                                                                                                                                                                                                                                                                                                                                                                                                                                                                                                                                                                                                                                                                                                                                                                                                                                                                                                                                                                                                       |                                                                                          |                                                                                                                                                                                                                                                                                                                                                                                                                                                                                                                                                                                                                                                                                                                                                                                                                                                                                                                                                                                                                                                                                                                                                                                                                                                                                                                                                                                                                                                                                                                                                                                                                                                                                                                                                                                                                                                                                                                                                                                                                                                                                                                                                                                                                                                                                                                                                                                                                                                                                                                                                                                                                                                                                                                                                                                                                                                                                                                                                                                                                                                                                                                                                                                                                                                                                                                                                                                                                                                                                                                                                                                                                                                                                                                                                                                                                                                                                                                                                                                                                                                                                                                                                                                                                                                                                                                                                                                                                                                                                                                                                                                                              |                                                  |                                             |                                       |                      |       |
|                                                                                                                                                                                                                                                                                                                                                                                                                                                                                                                                                                                                                                                                                                                                                                                                                                                                                                                                                                                                                                                                                                                                                                                                                                                                                                                                                                                                                                                                                                                                                                                                                                                                                                                                                                                                                                                                                                                                                                                                                                                                                                                                                                                                                                                                                                                                                                                                                                                                                                                                                                                                                                                                                                                                                                                                                                                                                                                                                                                                                                               |                                                                                                                                                                                                                                                                                                                                                                                                                                                                                                                                                                                                                                                                                                                                                                                                                                                                                                                                                                                                                                                                                                                                                                                                                                                                                                                                                                                                                                                                                                                                                                                                                                                                                                                                                                                                                                                                                                                                                                                                                                                                                                                                                                                                                                                                                                                                                                                                                                                                                                                                                                                                                                                                                                                                       |                                                                                          |                                                                                                                                                                                                                                                                                                                                                                                                                                                                                                                                                                                                                                                                                                                                                                                                                                                                                                                                                                                                                                                                                                                                                                                                                                                                                                                                                                                                                                                                                                                                                                                                                                                                                                                                                                                                                                                                                                                                                                                                                                                                                                                                                                                                                                                                                                                                                                                                                                                                                                                                                                                                                                                                                                                                                                                                                                                                                                                                                                                                                                                                                                                                                                                                                                                                                                                                                                                                                                                                                                                                                                                                                                                                                                                                                                                                                                                                                                                                                                                                                                                                                                                                                                                                                                                                                                                                                                                                                                                                                                                                                                                                              |                                                  |                                             |                                       |                      |       |
|                                                                                                                                                                                                                                                                                                                                                                                                                                                                                                                                                                                                                                                                                                                                                                                                                                                                                                                                                                                                                                                                                                                                                                                                                                                                                                                                                                                                                                                                                                                                                                                                                                                                                                                                                                                                                                                                                                                                                                                                                                                                                                                                                                                                                                                                                                                                                                                                                                                                                                                                                                                                                                                                                                                                                                                                                                                                                                                                                                                                                                               |                                                                                                                                                                                                                                                                                                                                                                                                                                                                                                                                                                                                                                                                                                                                                                                                                                                                                                                                                                                                                                                                                                                                                                                                                                                                                                                                                                                                                                                                                                                                                                                                                                                                                                                                                                                                                                                                                                                                                                                                                                                                                                                                                                                                                                                                                                                                                                                                                                                                                                                                                                                                                                                                                                                                       |                                                                                          | Kontaktbuchse HD                                                                                                                                                                                                                                                                                                                                                                                                                                                                                                                                                                                                                                                                                                                                                                                                                                                                                                                                                                                                                                                                                                                                                                                                                                                                                                                                                                                                                                                                                                                                                                                                                                                                                                                                                                                                                                                                                                                                                                                                                                                                                                                                                                                                                                                                                                                                                                                                                                                                                                                                                                                                                                                                                                                                                                                                                                                                                                                                                                                                                                                                                                                                                                                                                                                                                                                                                                                                                                                                                                                                                                                                                                                                                                                                                                                                                                                                                                                                                                                                                                                                                                                                                                                                                                                                                                                                                                                                                                                                                                                                                                                             | .M                                               | Messing                                     | verz                                  | zinnt                |       |
|                                                                                                                                                                                                                                                                                                                                                                                                                                                                                                                                                                                                                                                                                                                                                                                                                                                                                                                                                                                                                                                                                                                                                                                                                                                                                                                                                                                                                                                                                                                                                                                                                                                                                                                                                                                                                                                                                                                                                                                                                                                                                                                                                                                                                                                                                                                                                                                                                                                                                                                                                                                                                                                                                                                                                                                                                                                                                                                                                                                                                                               |                                                                                                                                                                                                                                                                                                                                                                                                                                                                                                                                                                                                                                                                                                                                                                                                                                                                                                                                                                                                                                                                                                                                                                                                                                                                                                                                                                                                                                                                                                                                                                                                                                                                                                                                                                                                                                                                                                                                                                                                                                                                                                                                                                                                                                                                                                                                                                                                                                                                                                                                                                                                                                                                                                                                       |                                                                                          | Kontaktbuchse HD                                                                                                                                                                                                                                                                                                                                                                                                                                                                                                                                                                                                                                                                                                                                                                                                                                                                                                                                                                                                                                                                                                                                                                                                                                                                                                                                                                                                                                                                                                                                                                                                                                                                                                                                                                                                                                                                                                                                                                                                                                                                                                                                                                                                                                                                                                                                                                                                                                                                                                                                                                                                                                                                                                                                                                                                                                                                                                                                                                                                                                                                                                                                                                                                                                                                                                                                                                                                                                                                                                                                                                                                                                                                                                                                                                                                                                                                                                                                                                                                                                                                                                                                                                                                                                                                                                                                                                                                                                                                                                                                                                                             | um 🛆                                             | Messing                                     | verz                                  | 2in <b>n</b> t       |       |
|                                                                                                                                                                                                                                                                                                                                                                                                                                                                                                                                                                                                                                                                                                                                                                                                                                                                                                                                                                                                                                                                                                                                                                                                                                                                                                                                                                                                                                                                                                                                                                                                                                                                                                                                                                                                                                                                                                                                                                                                                                                                                                                                                                                                                                                                                                                                                                                                                                                                                                                                                                                                                                                                                                                                                                                                                                                                                                                                                                                                                                               |                                                                                                                                                                                                                                                                                                                                                                                                                                                                                                                                                                                                                                                                                                                                                                                                                                                                                                                                                                                                                                                                                                                                                                                                                                                                                                                                                                                                                                                                                                                                                                                                                                                                                                                                                                                                                                                                                                                                                                                                                                                                                                                                                                                                                                                                                                                                                                                                                                                                                                                                                                                                                                                                                                                                       |                                                                                          | Kontaktbuchse HD                                                                                                                                                                                                                                                                                                                                                                                                                                                                                                                                                                                                                                                                                                                                                                                                                                                                                                                                                                                                                                                                                                                                                                                                                                                                                                                                                                                                                                                                                                                                                                                                                                                                                                                                                                                                                                                                                                                                                                                                                                                                                                                                                                                                                                                                                                                                                                                                                                                                                                                                                                                                                                                                                                                                                                                                                                                                                                                                                                                                                                                                                                                                                                                                                                                                                                                                                                                                                                                                                                                                                                                                                                                                                                                                                                                                                                                                                                                                                                                                                                                                                                                                                                                                                                                                                                                                                                                                                                                                                                                                                                                             | .M                                               | Messing                                     | vera                                  | zinnt -              |       |
|                                                                                                                                                                                                                                                                                                                                                                                                                                                                                                                                                                                                                                                                                                                                                                                                                                                                                                                                                                                                                                                                                                                                                                                                                                                                                                                                                                                                                                                                                                                                                                                                                                                                                                                                                                                                                                                                                                                                                                                                                                                                                                                                                                                                                                                                                                                                                                                                                                                                                                                                                                                                                                                                                                                                                                                                                                                                                                                                                                                                                                               |                                                                                                                                                                                                                                                                                                                                                                                                                                                                                                                                                                                                                                                                                                                                                                                                                                                                                                                                                                                                                                                                                                                                                                                                                                                                                                                                                                                                                                                                                                                                                                                                                                                                                                                                                                                                                                                                                                                                                                                                                                                                                                                                                                                                                                                                                                                                                                                                                                                                                                                                                                                                                                                                                                                                       |                                                                                          | Kontaktbuchse HD                                                                                                                                                                                                                                                                                                                                                                                                                                                                                                                                                                                                                                                                                                                                                                                                                                                                                                                                                                                                                                                                                                                                                                                                                                                                                                                                                                                                                                                                                                                                                                                                                                                                                                                                                                                                                                                                                                                                                                                                                                                                                                                                                                                                                                                                                                                                                                                                                                                                                                                                                                                                                                                                                                                                                                                                                                                                                                                                                                                                                                                                                                                                                                                                                                                                                                                                                                                                                                                                                                                                                                                                                                                                                                                                                                                                                                                                                                                                                                                                                                                                                                                                                                                                                                                                                                                                                                                                                                                                                                                                                                                             | um 🔬                                             | Messing                                     | ver 2                                 | zinnt                |       |
|                                                                                                                                                                                                                                                                                                                                                                                                                                                                                                                                                                                                                                                                                                                                                                                                                                                                                                                                                                                                                                                                                                                                                                                                                                                                                                                                                                                                                                                                                                                                                                                                                                                                                                                                                                                                                                                                                                                                                                                                                                                                                                                                                                                                                                                                                                                                                                                                                                                                                                                                                                                                                                                                                                                                                                                                                                                                                                                                                                                                                                               |                                                                                                                                                                                                                                                                                                                                                                                                                                                                                                                                                                                                                                                                                                                                                                                                                                                                                                                                                                                                                                                                                                                                                                                                                                                                                                                                                                                                                                                                                                                                                                                                                                                                                                                                                                                                                                                                                                                                                                                                                                                                                                                                                                                                                                                                                                                                                                                                                                                                                                                                                                                                                                                                                                                                       |                                                                                          | Kontaktbuchse HD                                                                                                                                                                                                                                                                                                                                                                                                                                                                                                                                                                                                                                                                                                                                                                                                                                                                                                                                                                                                                                                                                                                                                                                                                                                                                                                                                                                                                                                                                                                                                                                                                                                                                                                                                                                                                                                                                                                                                                                                                                                                                                                                                                                                                                                                                                                                                                                                                                                                                                                                                                                                                                                                                                                                                                                                                                                                                                                                                                                                                                                                                                                                                                                                                                                                                                                                                                                                                                                                                                                                                                                                                                                                                                                                                                                                                                                                                                                                                                                                                                                                                                                                                                                                                                                                                                                                                                                                                                                                                                                                                                                             |                                                  | Messing                                     | verz                                  | zinnt                | C     |
|                                                                                                                                                                                                                                                                                                                                                                                                                                                                                                                                                                                                                                                                                                                                                                                                                                                                                                                                                                                                                                                                                                                                                                                                                                                                                                                                                                                                                                                                                                                                                                                                                                                                                                                                                                                                                                                                                                                                                                                                                                                                                                                                                                                                                                                                                                                                                                                                                                                                                                                                                                                                                                                                                                                                                                                                                                                                                                                                                                                                                                               |                                                                                                                                                                                                                                                                                                                                                                                                                                                                                                                                                                                                                                                                                                                                                                                                                                                                                                                                                                                                                                                                                                                                                                                                                                                                                                                                                                                                                                                                                                                                                                                                                                                                                                                                                                                                                                                                                                                                                                                                                                                                                                                                                                                                                                                                                                                                                                                                                                                                                                                                                                                                                                                                                                                                       |                                                                                          | Kontaktbuchse HD                                                                                                                                                                                                                                                                                                                                                                                                                                                                                                                                                                                                                                                                                                                                                                                                                                                                                                                                                                                                                                                                                                                                                                                                                                                                                                                                                                                                                                                                                                                                                                                                                                                                                                                                                                                                                                                                                                                                                                                                                                                                                                                                                                                                                                                                                                                                                                                                                                                                                                                                                                                                                                                                                                                                                                                                                                                                                                                                                                                                                                                                                                                                                                                                                                                                                                                                                                                                                                                                                                                                                                                                                                                                                                                                                                                                                                                                                                                                                                                                                                                                                                                                                                                                                                                                                                                                                                                                                                                                                                                                                                                             |                                                  | Messing                                     | verz                                  | :in <b>n</b> t       |       |
|                                                                                                                                                                                                                                                                                                                                                                                                                                                                                                                                                                                                                                                                                                                                                                                                                                                                                                                                                                                                                                                                                                                                                                                                                                                                                                                                                                                                                                                                                                                                                                                                                                                                                                                                                                                                                                                                                                                                                                                                                                                                                                                                                                                                                                                                                                                                                                                                                                                                                                                                                                                                                                                                                                                                                                                                                                                                                                                                                                                                                                               |                                                                                                                                                                                                                                                                                                                                                                                                                                                                                                                                                                                                                                                                                                                                                                                                                                                                                                                                                                                                                                                                                                                                                                                                                                                                                                                                                                                                                                                                                                                                                                                                                                                                                                                                                                                                                                                                                                                                                                                                                                                                                                                                                                                                                                                                                                                                                                                                                                                                                                                                                                                                                                                                                                                                       |                                                                                          | Kontaktbuchse HD                                                                                                                                                                                                                                                                                                                                                                                                                                                                                                                                                                                                                                                                                                                                                                                                                                                                                                                                                                                                                                                                                                                                                                                                                                                                                                                                                                                                                                                                                                                                                                                                                                                                                                                                                                                                                                                                                                                                                                                                                                                                                                                                                                                                                                                                                                                                                                                                                                                                                                                                                                                                                                                                                                                                                                                                                                                                                                                                                                                                                                                                                                                                                                                                                                                                                                                                                                                                                                                                                                                                                                                                                                                                                                                                                                                                                                                                                                                                                                                                                                                                                                                                                                                                                                                                                                                                                                                                                                                                                                                                                                                             |                                                  | Messing                                     |                                       | poldet               |       |
|                                                                                                                                                                                                                                                                                                                                                                                                                                                                                                                                                                                                                                                                                                                                                                                                                                                                                                                                                                                                                                                                                                                                                                                                                                                                                                                                                                                                                                                                                                                                                                                                                                                                                                                                                                                                                                                                                                                                                                                                                                                                                                                                                                                                                                                                                                                                                                                                                                                                                                                                                                                                                                                                                                                                                                                                                                                                                                                                                                                                                                               |                                                                                                                                                                                                                                                                                                                                                                                                                                                                                                                                                                                                                                                                                                                                                                                                                                                                                                                                                                                                                                                                                                                                                                                                                                                                                                                                                                                                                                                                                                                                                                                                                                                                                                                                                                                                                                                                                                                                                                                                                                                                                                                                                                                                                                                                                                                                                                                                                                                                                                                                                                                                                                                                                                                                       |                                                                                          | Kontaktbuchse HD                                                                                                                                                                                                                                                                                                                                                                                                                                                                                                                                                                                                                                                                                                                                                                                                                                                                                                                                                                                                                                                                                                                                                                                                                                                                                                                                                                                                                                                                                                                                                                                                                                                                                                                                                                                                                                                                                                                                                                                                                                                                                                                                                                                                                                                                                                                                                                                                                                                                                                                                                                                                                                                                                                                                                                                                                                                                                                                                                                                                                                                                                                                                                                                                                                                                                                                                                                                                                                                                                                                                                                                                                                                                                                                                                                                                                                                                                                                                                                                                                                                                                                                                                                                                                                                                                                                                                                                                                                                                                                                                                                                             |                                                  | Messing                                     | -                                     | poldet               |       |
| 500                                                                                                                                                                                                                                                                                                                                                                                                                                                                                                                                                                                                                                                                                                                                                                                                                                                                                                                                                                                                                                                                                                                                                                                                                                                                                                                                                                                                                                                                                                                                                                                                                                                                                                                                                                                                                                                                                                                                                                                                                                                                                                                                                                                                                                                                                                                                                                                                                                                                                                                                                                                                                                                                                                                                                                                                                                                                                                                                                                                                                                           | 50                                                                                                                                                                                                                                                                                                                                                                                                                                                                                                                                                                                                                                                                                                                                                                                                                                                                                                                                                                                                                                                                                                                                                                                                                                                                                                                                                                                                                                                                                                                                                                                                                                                                                                                                                                                                                                                                                                                                                                                                                                                                                                                                                                                                                                                                                                                                                                                                                                                                                                                                                                                                                                                                                                                                    |                                                                                          | Kontaktbuchse HD                                                                                                                                                                                                                                                                                                                                                                                                                                                                                                                                                                                                                                                                                                                                                                                                                                                                                                                                                                                                                                                                                                                                                                                                                                                                                                                                                                                                                                                                                                                                                                                                                                                                                                                                                                                                                                                                                                                                                                                                                                                                                                                                                                                                                                                                                                                                                                                                                                                                                                                                                                                                                                                                                                                                                                                                                                                                                                                                                                                                                                                                                                                                                                                                                                                                                                                                                                                                                                                                                                                                                                                                                                                                                                                                                                                                                                                                                                                                                                                                                                                                                                                                                                                                                                                                                                                                                                                                                                                                                                                                                                                             |                                                  | Messing                                     |                                       | joldet               |       |
| -9                                                                                                                                                                                                                                                                                                                                                                                                                                                                                                                                                                                                                                                                                                                                                                                                                                                                                                                                                                                                                                                                                                                                                                                                                                                                                                                                                                                                                                                                                                                                                                                                                                                                                                                                                                                                                                                                                                                                                                                                                                                                                                                                                                                                                                                                                                                                                                                                                                                                                                                                                                                                                                                                                                                                                                                                                                                                                                                                                                                                                                            | 1-2                                                                                                                                                                                                                                                                                                                                                                                                                                                                                                                                                                                                                                                                                                                                                                                                                                                                                                                                                                                                                                                                                                                                                                                                                                                                                                                                                                                                                                                                                                                                                                                                                                                                                                                                                                                                                                                                                                                                                                                                                                                                                                                                                                                                                                                                                                                                                                                                                                                                                                                                                                                                                                                                                                                                   | 1<br>1-5                                                                                 | Kontaktbuchse HD<br>DESCRIPTION / BENE                                                                                                                                                                                                                                                                                                                                                                                                                                                                                                                                                                                                                                                                                                                                                                                                                                                                                                                                                                                                                                                                                                                                                                                                                                                                                                                                                                                                                                                                                                                                                                                                                                                                                                                                                                                                                                                                                                                                                                                                                                                                                                                                                                                                                                                                                                                                                                                                                                                                                                                                                                                                                                                                                                                                                                                                                                                                                                                                                                                                                                                                                                                                                                                                                                                                                                                                                                                                                                                                                                                                                                                                                                                                                                                                                                                                                                                                                                                                                                                                                                                                                                                                                                                                                                                                                                                                                                                                                                                                                                                                                                       |                                                  | Messing<br>MATERIAL                         |                                       | oldet<br>FACE<br>LOR |       |
| - 2                                                                                                                                                                                                                                                                                                                                                                                                                                                                                                                                                                                                                                                                                                                                                                                                                                                                                                                                                                                                                                                                                                                                                                                                                                                                                                                                                                                                                                                                                                                                                                                                                                                                                                                                                                                                                                                                                                                                                                                                                                                                                                                                                                                                                                                                                                                                                                                                                                                                                                                                                                                                                                                                                                                                                                                                                                                                                                                                                                                                                                           | 1-2                                                                                                                                                                                                                                                                                                                                                                                                                                                                                                                                                                                                                                                                                                                                                                                                                                                                                                                                                                                                                                                                                                                                                                                                                                                                                                                                                                                                                                                                                                                                                                                                                                                                                                                                                                                                                                                                                                                                                                                                                                                                                                                                                                                                                                                                                                                                                                                                                                                                                                                                                                                                                                                                                                                                   |                                                                                          |                                                                                                                                                                                                                                                                                                                                                                                                                                                                                                                                                                                                                                                                                                                                                                                                                                                                                                                                                                                                                                                                                                                                                                                                                                                                                                                                                                                                                                                                                                                                                                                                                                                                                                                                                                                                                                                                                                                                                                                                                                                                                                                                                                                                                                                                                                                                                                                                                                                                                                                                                                                                                                                                                                                                                                                                                                                                                                                                                                                                                                                                                                                                                                                                                                                                                                                                                                                                                                                                                                                                                                                                                                                                                                                                                                                                                                                                                                                                                                                                                                                                                                                                                                                                                                                                                                                                                                                                                                                                                                                                                                                                              |                                                  |                                             | 1 Ca                                  | 108                  |       |
|                                                                                                                                                                                                                                                                                                                                                                                                                                                                                                                                                                                                                                                                                                                                                                                                                                                                                                                                                                                                                                                                                                                                                                                                                                                                                                                                                                                                                                                                                                                                                                                                                                                                                                                                                                                                                                                                                                                                                                                                                                                                                                                                                                                                                                                                                                                                                                                                                                                                                                                                                                                                                                                                                                                                                                                                                                                                                                                                                                                                                                               |                                                                                                                                                                                                                                                                                                                                                                                                                                                                                                                                                                                                                                                                                                                                                                                                                                                                                                                                                                                                                                                                                                                                                                                                                                                                                                                                                                                                                                                                                                                                                                                                                                                                                                                                                                                                                                                                                                                                                                                                                                                                                                                                                                                                                                                                                                                                                                                                                                                                                                                                                                                                                                                                                                                                       |                                                                                          | D M-C-BU AU                                                                                                                                                                                                                                                                                                                                                                                                                                                                                                                                                                                                                                                                                                                                                                                                                                                                                                                                                                                                                                                                                                                                                                                                                                                                                                                                                                                                                                                                                                                                                                                                                                                                                                                                                                                                                                                                                                                                                                                                                                                                                                                                                                                                                                                                                                                                                                                                                                                                                                                                                                                                                                                                                                                                                                                                                                                                                                                                                                                                                                                                                                                                                                                                                                                                                                                                                                                                                                                                                                                                                                                                                                                                                                                                                                                                                                                                                                                                                                                                                                                                                                                                                                                                                                                                                                                                                                                                                                                                                                                                                                                                  | 03-056                                           |                                             |                                       | 2011                 |       |
|                                                                                                                                                                                                                                                                                                                                                                                                                                                                                                                                                                                                                                                                                                                                                                                                                                                                                                                                                                                                                                                                                                                                                                                                                                                                                                                                                                                                                                                                                                                                                                                                                                                                                                                                                                                                                                                                                                                                                                                                                                                                                                                                                                                                                                                                                                                                                                                                                                                                                                                                                                                                                                                                                                                                                                                                                                                                                                                                                                                                                                               | н                                                                                                                                                                                                                                                                                                                                                                                                                                                                                                                                                                                                                                                                                                                                                                                                                                                                                                                                                                                                                                                                                                                                                                                                                                                                                                                                                                                                                                                                                                                                                                                                                                                                                                                                                                                                                                                                                                                                                                                                                                                                                                                                                                                                                                                                                                                                                                                                                                                                                                                                                                                                                                                                                                                                     |                                                                                          | D.M-C-Bu.Au.                                                                                                                                                                                                                                                                                                                                                                                                                                                                                                                                                                                                                                                                                                                                                                                                                                                                                                                                                                                                                                                                                                                                                                                                                                                                                                                                                                                                                                                                                                                                                                                                                                                                                                                                                                                                                                                                                                                                                                                                                                                                                                                                                                                                                                                                                                                                                                                                                                                                                                                                                                                                                                                                                                                                                                                                                                                                                                                                                                                                                                                                                                                                                                                                                                                                                                                                                                                                                                                                                                                                                                                                                                                                                                                                                                                                                                                                                                                                                                                                                                                                                                                                                                                                                                                                                                                                                                                                                                                                                                                                                                                                 |                                                  |                                             |                                       |                      |       |
| н                                                                                                                                                                                                                                                                                                                                                                                                                                                                                                                                                                                                                                                                                                                                                                                                                                                                                                                                                                                                                                                                                                                                                                                                                                                                                                                                                                                                                                                                                                                                                                                                                                                                                                                                                                                                                                                                                                                                                                                                                                                                                                                                                                                                                                                                                                                                                                                                                                                                                                                                                                                                                                                                                                                                                                                                                                                                                                                                                                                                                                             |                                                                                                                                                                                                                                                                                                                                                                                                                                                                                                                                                                                                                                                                                                                                                                                                                                                                                                                                                                                                                                                                                                                                                                                                                                                                                                                                                                                                                                                                                                                                                                                                                                                                                                                                                                                                                                                                                                                                                                                                                                                                                                                                                                                                                                                                                                                                                                                                                                                                                                                                                                                                                                                                                                                                       | D.M                                                                                      | -C-Bu.Au.0,3                                                                                                                                                                                                                                                                                                                                                                                                                                                                                                                                                                                                                                                                                                                                                                                                                                                                                                                                                                                                                                                                                                                                                                                                                                                                                                                                                                                                                                                                                                                                                                                                                                                                                                                                                                                                                                                                                                                                                                                                                                                                                                                                                                                                                                                                                                                                                                                                                                                                                                                                                                                                                                                                                                                                                                                                                                                                                                                                                                                                                                                                                                                                                                                                                                                                                                                                                                                                                                                                                                                                                                                                                                                                                                                                                                                                                                                                                                                                                                                                                                                                                                                                                                                                                                                                                                                                                                                                                                                                                                                                                                                                 | -0,56 mn                                         | 1 <sup>2</sup> 🔬                            |                                       |                      |       |
|                                                                                                                                                                                                                                                                                                                                                                                                                                                                                                                                                                                                                                                                                                                                                                                                                                                                                                                                                                                                                                                                                                                                                                                                                                                                                                                                                                                                                                                                                                                                                                                                                                                                                                                                                                                                                                                                                                                                                                                                                                                                                                                                                                                                                                                                                                                                                                                                                                                                                                                                                                                                                                                                                                                                                                                                                                                                                                                                                                                                                                               | D.M                                                                                                                                                                                                                                                                                                                                                                                                                                                                                                                                                                                                                                                                                                                                                                                                                                                                                                                                                                                                                                                                                                                                                                                                                                                                                                                                                                                                                                                                                                                                                                                                                                                                                                                                                                                                                                                                                                                                                                                                                                                                                                                                                                                                                                                                                                                                                                                                                                                                                                                                                                                                                                                                                                                                   | D.M                                                                                      | -C-Bu.Au.0,3<br>Bu.Au.0,3-0,5                                                                                                                                                                                                                                                                                                                                                                                                                                                                                                                                                                                                                                                                                                                                                                                                                                                                                                                                                                                                                                                                                                                                                                                                                                                                                                                                                                                                                                                                                                                                                                                                                                                                                                                                                                                                                                                                                                                                                                                                                                                                                                                                                                                                                                                                                                                                                                                                                                                                                                                                                                                                                                                                                                                                                                                                                                                                                                                                                                                                                                                                                                                                                                                                                                                                                                                                                                                                                                                                                                                                                                                                                                                                                                                                                                                                                                                                                                                                                                                                                                                                                                                                                                                                                                                                                                                                                                                                                                                                                                                                                                                | -0,56 mm<br>56 mm²                               |                                             |                                       |                      |       |
| D.M                                                                                                                                                                                                                                                                                                                                                                                                                                                                                                                                                                                                                                                                                                                                                                                                                                                                                                                                                                                                                                                                                                                                                                                                                                                                                                                                                                                                                                                                                                                                                                                                                                                                                                                                                                                                                                                                                                                                                                                                                                                                                                                                                                                                                                                                                                                                                                                                                                                                                                                                                                                                                                                                                                                                                                                                                                                                                                                                                                                                                                           | D.M<br>-C-                                                                                                                                                                                                                                                                                                                                                                                                                                                                                                                                                                                                                                                                                                                                                                                                                                                                                                                                                                                                                                                                                                                                                                                                                                                                                                                                                                                                                                                                                                                                                                                                                                                                                                                                                                                                                                                                                                                                                                                                                                                                                                                                                                                                                                                                                                                                                                                                                                                                                                                                                                                                                                                                                                                            | D.M<br> -C-                                                                              | -C-Bu.Au.0,3                                                                                                                                                                                                                                                                                                                                                                                                                                                                                                                                                                                                                                                                                                                                                                                                                                                                                                                                                                                                                                                                                                                                                                                                                                                                                                                                                                                                                                                                                                                                                                                                                                                                                                                                                                                                                                                                                                                                                                                                                                                                                                                                                                                                                                                                                                                                                                                                                                                                                                                                                                                                                                                                                                                                                                                                                                                                                                                                                                                                                                                                                                                                                                                                                                                                                                                                                                                                                                                                                                                                                                                                                                                                                                                                                                                                                                                                                                                                                                                                                                                                                                                                                                                                                                                                                                                                                                                                                                                                                                                                                                                                 | -0,56 mm<br>56 mm²                               | 1 <sup>2</sup> 🔬                            |                                       |                      |       |
| р.м<br>-с-                                                                                                                                                                                                                                                                                                                                                                                                                                                                                                                                                                                                                                                                                                                                                                                                                                                                                                                                                                                                                                                                                                                                                                                                                                                                                                                                                                                                                                                                                                                                                                                                                                                                                                                                                                                                                                                                                                                                                                                                                                                                                                                                                                                                                                                                                                                                                                                                                                                                                                                                                                                                                                                                                                                                                                                                                                                                                                                                                                                                                                    | D.M<br>-C-                                                                                                                                                                                                                                                                                                                                                                                                                                                                                                                                                                                                                                                                                                                                                                                                                                                                                                                                                                                                                                                                                                                                                                                                                                                                                                                                                                                                                                                                                                                                                                                                                                                                                                                                                                                                                                                                                                                                                                                                                                                                                                                                                                                                                                                                                                                                                                                                                                                                                                                                                                                                                                                                                                                            | D.M<br> -C-<br>Bu.                                                                       | -C-Bu.Au.0,3-<br>Bu.Au.0,3-0,5<br>Au.0,8-1,5 mm                                                                                                                                                                                                                                                                                                                                                                                                                                                                                                                                                                                                                                                                                                                                                                                                                                                                                                                                                                                                                                                                                                                                                                                                                                                                                                                                                                                                                                                                                                                                                                                                                                                                                                                                                                                                                                                                                                                                                                                                                                                                                                                                                                                                                                                                                                                                                                                                                                                                                                                                                                                                                                                                                                                                                                                                                                                                                                                                                                                                                                                                                                                                                                                                                                                                                                                                                                                                                                                                                                                                                                                                                                                                                                                                                                                                                                                                                                                                                                                                                                                                                                                                                                                                                                                                                                                                                                                                                                                                                                                                                              | -0,56 mm<br>56 mm²                               |                                             |                                       |                      |       |
| р.М<br>-С-<br>Зи.                                                                                                                                                                                                                                                                                                                                                                                                                                                                                                                                                                                                                                                                                                                                                                                                                                                                                                                                                                                                                                                                                                                                                                                                                                                                                                                                                                                                                                                                                                                                                                                                                                                                                                                                                                                                                                                                                                                                                                                                                                                                                                                                                                                                                                                                                                                                                                                                                                                                                                                                                                                                                                                                                                                                                                                                                                                                                                                                                                                                                             | D.M<br>-C-<br>Bu.<br>Au.                                                                                                                                                                                                                                                                                                                                                                                                                                                                                                                                                                                                                                                                                                                                                                                                                                                                                                                                                                                                                                                                                                                                                                                                                                                                                                                                                                                                                                                                                                                                                                                                                                                                                                                                                                                                                                                                                                                                                                                                                                                                                                                                                                                                                                                                                                                                                                                                                                                                                                                                                                                                                                                                                                              | D.M<br>                                                                                  | -C-Bu.Au.0,3-<br>Bu.Au.0,3-0,5<br>Au.0,8-1,5 mm<br>0,8-1,5 mm <sup>2</sup>                                                                                                                                                                                                                                                                                                                                                                                                                                                                                                                                                                                                                                                                                                                                                                                                                                                                                                                                                                                                                                                                                                                                                                                                                                                                                                                                                                                                                                                                                                                                                                                                                                                                                                                                                                                                                                                                                                                                                                                                                                                                                                                                                                                                                                                                                                                                                                                                                                                                                                                                                                                                                                                                                                                                                                                                                                                                                                                                                                                                                                                                                                                                                                                                                                                                                                                                                                                                                                                                                                                                                                                                                                                                                                                                                                                                                                                                                                                                                                                                                                                                                                                                                                                                                                                                                                                                                                                                                                                                                                                                   | -0,56 mm<br>56 mm²                               |                                             |                                       |                      | В     |
| ). M<br>- C -<br>3 u.<br>3 n. 1                                                                                                                                                                                                                                                                                                                                                                                                                                                                                                                                                                                                                                                                                                                                                                                                                                                                                                                                                                                                                                                                                                                                                                                                                                                                                                                                                                                                                                                                                                                                                                                                                                                                                                                                                                                                                                                                                                                                                                                                                                                                                                                                                                                                                                                                                                                                                                                                                                                                                                                                                                                                                                                                                                                                                                                                                                                                                                                                                                                                               | D.M<br>-C-<br>Bu.<br>Au.<br>0,3-                                                                                                                                                                                                                                                                                                                                                                                                                                                                                                                                                                                                                                                                                                                                                                                                                                                                                                                                                                                                                                                                                                                                                                                                                                                                                                                                                                                                                                                                                                                                                                                                                                                                                                                                                                                                                                                                                                                                                                                                                                                                                                                                                                                                                                                                                                                                                                                                                                                                                                                                                                                                                                                                                                      | D.M<br>-C-<br>Au.<br>0,8-<br>-0,5<br>i6 m                                                | -C-Bu.Au.0,3<br>Bu.Au.0,3-0,5<br>Au.0,8-1,5 mm<br>0,8-1,5 mm <sup>2</sup><br>-1,5 mm <sup>2</sup><br>6 mm <sup>2</sup>                                                                                                                                                                                                                                                                                                                                                                                                                                                                                                                                                                                                                                                                                                                                                                                                                                                                                                                                                                                                                                                                                                                                                                                                                                                                                                                                                                                                                                                                                                                                                                                                                                                                                                                                                                                                                                                                                                                                                                                                                                                                                                                                                                                                                                                                                                                                                                                                                                                                                                                                                                                                                                                                                                                                                                                                                                                                                                                                                                                                                                                                                                                                                                                                                                                                                                                                                                                                                                                                                                                                                                                                                                                                                                                                                                                                                                                                                                                                                                                                                                                                                                                                                                                                                                                                                                                                                                                                                                                                                       | -0,56 mm<br>56 mm²                               |                                             | · · · · · · · · · · · · · · · · · · · |                      | В     |
| ).M<br>-C -<br>3 u.<br>3 n.<br>1,3 -                                                                                                                                                                                                                                                                                                                                                                                                                                                                                                                                                                                                                                                                                                                                                                                                                                                                                                                                                                                                                                                                                                                                                                                                                                                                                                                                                                                                                                                                                                                                                                                                                                                                                                                                                                                                                                                                                                                                                                                                                                                                                                                                                                                                                                                                                                                                                                                                                                                                                                                                                                                                                                                                                                                                                                                                                                                                                                                                                                                                          | D.M<br>-C-<br>Bu.<br>Au.<br>0,3-<br>-0,5                                                                                                                                                                                                                                                                                                                                                                                                                                                                                                                                                                                                                                                                                                                                                                                                                                                                                                                                                                                                                                                                                                                                                                                                                                                                                                                                                                                                                                                                                                                                                                                                                                                                                                                                                                                                                                                                                                                                                                                                                                                                                                                                                                                                                                                                                                                                                                                                                                                                                                                                                                                                                                                                                              | D.M<br>-C-<br>Au.<br>0,8-<br>-0,5<br>i6 m                                                | -C-Bu.Au.0,3<br>Bu.Au.0,3-0,5<br>Au.0,8-1,5 mm<br>0,8-1,5 mm <sup>2</sup><br>-1,5 mm <sup>2</sup><br>6 mm <sup>2</sup>                                                                                                                                                                                                                                                                                                                                                                                                                                                                                                                                                                                                                                                                                                                                                                                                                                                                                                                                                                                                                                                                                                                                                                                                                                                                                                                                                                                                                                                                                                                                                                                                                                                                                                                                                                                                                                                                                                                                                                                                                                                                                                                                                                                                                                                                                                                                                                                                                                                                                                                                                                                                                                                                                                                                                                                                                                                                                                                                                                                                                                                                                                                                                                                                                                                                                                                                                                                                                                                                                                                                                                                                                                                                                                                                                                                                                                                                                                                                                                                                                                                                                                                                                                                                                                                                                                                                                                                                                                                                                       | -0,56 mm<br>56 mm²                               |                                             |                                       |                      | В     |
| D.M<br>-C-<br>3u.<br>3n.<br>,3-<br>0,5                                                                                                                                                                                                                                                                                                                                                                                                                                                                                                                                                                                                                                                                                                                                                                                                                                                                                                                                                                                                                                                                                                                                                                                                                                                                                                                                                                                                                                                                                                                                                                                                                                                                                                                                                                                                                                                                                                                                                                                                                                                                                                                                                                                                                                                                                                                                                                                                                                                                                                                                                                                                                                                                                                                                                                                                                                                                                                                                                                                                        | D.M<br>-C-<br>Bu.<br>Au.<br>0,3-<br>-0,5                                                                                                                                                                                                                                                                                                                                                                                                                                                                                                                                                                                                                                                                                                                                                                                                                                                                                                                                                                                                                                                                                                                                                                                                                                                                                                                                                                                                                                                                                                                                                                                                                                                                                                                                                                                                                                                                                                                                                                                                                                                                                                                                                                                                                                                                                                                                                                                                                                                                                                                                                                                                                                                                                              | D.M<br>-C-<br>Au.<br>0,8-<br>-0,5<br>i6 m                                                | -C-Bu.Au.0,3<br>Bu.Au.0,3-0,5<br>Au.0,8-1,5 mm<br>0,8-1,5 mm <sup>2</sup><br>-1,5 mm <sup>2</sup><br>6 mm <sup>2</sup>                                                                                                                                                                                                                                                                                                                                                                                                                                                                                                                                                                                                                                                                                                                                                                                                                                                                                                                                                                                                                                                                                                                                                                                                                                                                                                                                                                                                                                                                                                                                                                                                                                                                                                                                                                                                                                                                                                                                                                                                                                                                                                                                                                                                                                                                                                                                                                                                                                                                                                                                                                                                                                                                                                                                                                                                                                                                                                                                                                                                                                                                                                                                                                                                                                                                                                                                                                                                                                                                                                                                                                                                                                                                                                                                                                                                                                                                                                                                                                                                                                                                                                                                                                                                                                                                                                                                                                                                                                                                                       | -0,56 mm<br>56 mm²                               |                                             |                                       |                      | В     |
| D.M<br>-C-<br>3u.<br>3n.<br>,3-<br>0,5                                                                                                                                                                                                                                                                                                                                                                                                                                                                                                                                                                                                                                                                                                                                                                                                                                                                                                                                                                                                                                                                                                                                                                                                                                                                                                                                                                                                                                                                                                                                                                                                                                                                                                                                                                                                                                                                                                                                                                                                                                                                                                                                                                                                                                                                                                                                                                                                                                                                                                                                                                                                                                                                                                                                                                                                                                                                                                                                                                                                        | D.M<br>-C-<br>Bu.<br>Au.<br>0,3-<br>-0,5                                                                                                                                                                                                                                                                                                                                                                                                                                                                                                                                                                                                                                                                                                                                                                                                                                                                                                                                                                                                                                                                                                                                                                                                                                                                                                                                                                                                                                                                                                                                                                                                                                                                                                                                                                                                                                                                                                                                                                                                                                                                                                                                                                                                                                                                                                                                                                                                                                                                                                                                                                                                                                                                                              | D.M<br>-C-<br>Au.<br>0,8-<br>-0,5<br>i6 m                                                | -C-Bu.Au.0,3<br>Bu.Au.0,3-0,5<br>Au.0,8-1,5 mm<br>0,8-1,5 mm <sup>2</sup><br>-1,5 mm <sup>2</sup><br>6 mm <sup>2</sup>                                                                                                                                                                                                                                                                                                                                                                                                                                                                                                                                                                                                                                                                                                                                                                                                                                                                                                                                                                                                                                                                                                                                                                                                                                                                                                                                                                                                                                                                                                                                                                                                                                                                                                                                                                                                                                                                                                                                                                                                                                                                                                                                                                                                                                                                                                                                                                                                                                                                                                                                                                                                                                                                                                                                                                                                                                                                                                                                                                                                                                                                                                                                                                                                                                                                                                                                                                                                                                                                                                                                                                                                                                                                                                                                                                                                                                                                                                                                                                                                                                                                                                                                                                                                                                                                                                                                                                                                                                                                                       | -0,56 mm<br>56 mm²                               |                                             |                                       |                      | В     |
| D.M<br>-C-<br>3u.<br>3n.<br>,3-<br>0,5                                                                                                                                                                                                                                                                                                                                                                                                                                                                                                                                                                                                                                                                                                                                                                                                                                                                                                                                                                                                                                                                                                                                                                                                                                                                                                                                                                                                                                                                                                                                                                                                                                                                                                                                                                                                                                                                                                                                                                                                                                                                                                                                                                                                                                                                                                                                                                                                                                                                                                                                                                                                                                                                                                                                                                                                                                                                                                                                                                                                        | D.M<br>-C-<br>Bu.<br>Au.<br>0,3-<br>-0,5                                                                                                                                                                                                                                                                                                                                                                                                                                                                                                                                                                                                                                                                                                                                                                                                                                                                                                                                                                                                                                                                                                                                                                                                                                                                                                                                                                                                                                                                                                                                                                                                                                                                                                                                                                                                                                                                                                                                                                                                                                                                                                                                                                                                                                                                                                                                                                                                                                                                                                                                                                                                                                                                                              | D.M<br>-C-<br>Au.<br>0,8-<br>-0,5<br>i6 m                                                | -C-Bu.Au.0,3<br>Bu.Au.0,3-0,5<br>Au.0,8-1,5 mm<br>0,8-1,5 mm <sup>2</sup><br>-1,5 mm <sup>2</sup><br>6 mm <sup>2</sup>                                                                                                                                                                                                                                                                                                                                                                                                                                                                                                                                                                                                                                                                                                                                                                                                                                                                                                                                                                                                                                                                                                                                                                                                                                                                                                                                                                                                                                                                                                                                                                                                                                                                                                                                                                                                                                                                                                                                                                                                                                                                                                                                                                                                                                                                                                                                                                                                                                                                                                                                                                                                                                                                                                                                                                                                                                                                                                                                                                                                                                                                                                                                                                                                                                                                                                                                                                                                                                                                                                                                                                                                                                                                                                                                                                                                                                                                                                                                                                                                                                                                                                                                                                                                                                                                                                                                                                                                                                                                                       | -0,56 mm<br>56 mm²                               |                                             |                                       |                      | В     |
| D.M<br>-C-<br>3u.<br>3n.<br>,3-<br>0,5                                                                                                                                                                                                                                                                                                                                                                                                                                                                                                                                                                                                                                                                                                                                                                                                                                                                                                                                                                                                                                                                                                                                                                                                                                                                                                                                                                                                                                                                                                                                                                                                                                                                                                                                                                                                                                                                                                                                                                                                                                                                                                                                                                                                                                                                                                                                                                                                                                                                                                                                                                                                                                                                                                                                                                                                                                                                                                                                                                                                        | D.M<br>-C-<br>Bu.<br>Au.<br>0,3-<br>-0,5                                                                                                                                                                                                                                                                                                                                                                                                                                                                                                                                                                                                                                                                                                                                                                                                                                                                                                                                                                                                                                                                                                                                                                                                                                                                                                                                                                                                                                                                                                                                                                                                                                                                                                                                                                                                                                                                                                                                                                                                                                                                                                                                                                                                                                                                                                                                                                                                                                                                                                                                                                                                                                                                                              | D.M<br>-C-<br>Au.<br>0,8-<br>-0,5<br>i6 m                                                | -C-Bu.Au.0,3<br>Bu.Au.0,3-0,5<br>Au.0,8-1,5 mm<br>0,8-1,5 mm <sup>2</sup><br>-1,5 mm <sup>2</sup><br>6 mm <sup>2</sup>                                                                                                                                                                                                                                                                                                                                                                                                                                                                                                                                                                                                                                                                                                                                                                                                                                                                                                                                                                                                                                                                                                                                                                                                                                                                                                                                                                                                                                                                                                                                                                                                                                                                                                                                                                                                                                                                                                                                                                                                                                                                                                                                                                                                                                                                                                                                                                                                                                                                                                                                                                                                                                                                                                                                                                                                                                                                                                                                                                                                                                                                                                                                                                                                                                                                                                                                                                                                                                                                                                                                                                                                                                                                                                                                                                                                                                                                                                                                                                                                                                                                                                                                                                                                                                                                                                                                                                                                                                                                                       | -0,56 mm<br>56 mm²                               |                                             |                                       |                      | В     |
| D.M<br>-C-<br>3u.<br>3n.<br>,3-<br>0,5                                                                                                                                                                                                                                                                                                                                                                                                                                                                                                                                                                                                                                                                                                                                                                                                                                                                                                                                                                                                                                                                                                                                                                                                                                                                                                                                                                                                                                                                                                                                                                                                                                                                                                                                                                                                                                                                                                                                                                                                                                                                                                                                                                                                                                                                                                                                                                                                                                                                                                                                                                                                                                                                                                                                                                                                                                                                                                                                                                                                        | D.M<br>-C-<br>Bu.<br>Au.<br>0,3-<br>-0,5                                                                                                                                                                                                                                                                                                                                                                                                                                                                                                                                                                                                                                                                                                                                                                                                                                                                                                                                                                                                                                                                                                                                                                                                                                                                                                                                                                                                                                                                                                                                                                                                                                                                                                                                                                                                                                                                                                                                                                                                                                                                                                                                                                                                                                                                                                                                                                                                                                                                                                                                                                                                                                                                                              | D.M<br>-C-<br>Au.<br>0,8-<br>-0,5<br>i6 m                                                | -C-Bu.Au.0,3<br>Bu.Au.0,3-0,5<br>Au.0,8-1,5 mm<br>0,8-1,5 mm <sup>2</sup><br>-1,5 mm <sup>2</sup><br>6 mm <sup>2</sup>                                                                                                                                                                                                                                                                                                                                                                                                                                                                                                                                                                                                                                                                                                                                                                                                                                                                                                                                                                                                                                                                                                                                                                                                                                                                                                                                                                                                                                                                                                                                                                                                                                                                                                                                                                                                                                                                                                                                                                                                                                                                                                                                                                                                                                                                                                                                                                                                                                                                                                                                                                                                                                                                                                                                                                                                                                                                                                                                                                                                                                                                                                                                                                                                                                                                                                                                                                                                                                                                                                                                                                                                                                                                                                                                                                                                                                                                                                                                                                                                                                                                                                                                                                                                                                                                                                                                                                                                                                                                                       | -0,56 mm<br>56 mm²                               |                                             |                                       |                      | В     |
| D.M<br>-C-<br>3u.<br>3n.<br>,3-<br>0,5                                                                                                                                                                                                                                                                                                                                                                                                                                                                                                                                                                                                                                                                                                                                                                                                                                                                                                                                                                                                                                                                                                                                                                                                                                                                                                                                                                                                                                                                                                                                                                                                                                                                                                                                                                                                                                                                                                                                                                                                                                                                                                                                                                                                                                                                                                                                                                                                                                                                                                                                                                                                                                                                                                                                                                                                                                                                                                                                                                                                        | D.M<br>-C-<br>Bu.<br>Au.<br>0,3-<br>0,5<br>6 m                                                                                                                                                                                                                                                                                                                                                                                                                                                                                                                                                                                                                                                                                                                                                                                                                                                                                                                                                                                                                                                                                                                                                                                                                                                                                                                                                                                                                                                                                                                                                                                                                                                                                                                                                                                                                                                                                                                                                                                                                                                                                                                                                                                                                                                                                                                                                                                                                                                                                                                                                                                                                                                                                        | D.M<br>                                                                                  | -C-Bu.Au.0,3-<br>Bu.Au.0,3-0,5<br>Au.0,8-1,5 mm <sup>2</sup><br>-1,5 mm <sup>2</sup><br>6 mm <sup>2</sup><br>im <sup>2</sup>                                                                                                                                                                                                                                                                                                                                                                                                                                                                                                                                                                                                                                                                                                                                                                                                                                                                                                                                                                                                                                                                                                                                                                                                                                                                                                                                                                                                                                                                                                                                                                                                                                                                                                                                                                                                                                                                                                                                                                                                                                                                                                                                                                                                                                                                                                                                                                                                                                                                                                                                                                                                                                                                                                                                                                                                                                                                                                                                                                                                                                                                                                                                                                                                                                                                                                                                                                                                                                                                                                                                                                                                                                                                                                                                                                                                                                                                                                                                                                                                                                                                                                                                                                                                                                                                                                                                                                                                                                                                                 | -0,56 mm <sup>2</sup><br>1 <sup>2</sup>          |                                             |                                       |                      | В     |
| D.M<br>-C-<br>Bu.<br>Sn.<br>1,3-                                                                                                                                                                                                                                                                                                                                                                                                                                                                                                                                                                                                                                                                                                                                                                                                                                                                                                                                                                                                                                                                                                                                                                                                                                                                                                                                                                                                                                                                                                                                                                                                                                                                                                                                                                                                                                                                                                                                                                                                                                                                                                                                                                                                                                                                                                                                                                                                                                                                                                                                                                                                                                                                                                                                                                                                                                                                                                                                                                                                              | D.M<br>-C-<br>Bu.<br>Au.<br>0,3-<br>0,5<br>6 m                                                                                                                                                                                                                                                                                                                                                                                                                                                                                                                                                                                                                                                                                                                                                                                                                                                                                                                                                                                                                                                                                                                                                                                                                                                                                                                                                                                                                                                                                                                                                                                                                                                                                                                                                                                                                                                                                                                                                                                                                                                                                                                                                                                                                                                                                                                                                                                                                                                                                                                                                                                                                                                                                        | D.M<br>                                                                                  | -C-Bu.Au.0,3<br>Bu.Au.0,3-0,5<br>Au.0,8-1,5 mm<br>0,8-1,5 mm <sup>2</sup><br>-1,5 mm <sup>2</sup><br>6 mm <sup>2</sup>                                                                                                                                                                                                                                                                                                                                                                                                                                                                                                                                                                                                                                                                                                                                                                                                                                                                                                                                                                                                                                                                                                                                                                                                                                                                                                                                                                                                                                                                                                                                                                                                                                                                                                                                                                                                                                                                                                                                                                                                                                                                                                                                                                                                                                                                                                                                                                                                                                                                                                                                                                                                                                                                                                                                                                                                                                                                                                                                                                                                                                                                                                                                                                                                                                                                                                                                                                                                                                                                                                                                                                                                                                                                                                                                                                                                                                                                                                                                                                                                                                                                                                                                                                                                                                                                                                                                                                                                                                                                                       | -0,56 mm <sup>2</sup><br>1 <sup>2</sup>          |                                             |                                       |                      | В     |
| D.M<br>-C-<br>3u.<br>3n.<br>,3-<br>0,5                                                                                                                                                                                                                                                                                                                                                                                                                                                                                                                                                                                                                                                                                                                                                                                                                                                                                                                                                                                                                                                                                                                                                                                                                                                                                                                                                                                                                                                                                                                                                                                                                                                                                                                                                                                                                                                                                                                                                                                                                                                                                                                                                                                                                                                                                                                                                                                                                                                                                                                                                                                                                                                                                                                                                                                                                                                                                                                                                                                                        | D.M<br>-C-<br>Bu.<br>Au.<br>0,3-<br>0,5<br>6 m                                                                                                                                                                                                                                                                                                                                                                                                                                                                                                                                                                                                                                                                                                                                                                                                                                                                                                                                                                                                                                                                                                                                                                                                                                                                                                                                                                                                                                                                                                                                                                                                                                                                                                                                                                                                                                                                                                                                                                                                                                                                                                                                                                                                                                                                                                                                                                                                                                                                                                                                                                                                                                                                                        | D.M<br>                                                                                  | -C-Bu.Au.0,3-<br>Bu.Au.0,3-0,5<br>Au.0,8-1,5 mm <sup>2</sup><br>-1,5 mm <sup>2</sup><br>6 mm <sup>2</sup><br>im <sup>2</sup>                                                                                                                                                                                                                                                                                                                                                                                                                                                                                                                                                                                                                                                                                                                                                                                                                                                                                                                                                                                                                                                                                                                                                                                                                                                                                                                                                                                                                                                                                                                                                                                                                                                                                                                                                                                                                                                                                                                                                                                                                                                                                                                                                                                                                                                                                                                                                                                                                                                                                                                                                                                                                                                                                                                                                                                                                                                                                                                                                                                                                                                                                                                                                                                                                                                                                                                                                                                                                                                                                                                                                                                                                                                                                                                                                                                                                                                                                                                                                                                                                                                                                                                                                                                                                                                                                                                                                                                                                                                                                 | -0,56 mm <sup>2</sup><br>1 <sup>2</sup>          |                                             |                                       |                      | В     |
| D.M<br>-C -<br>Bu.<br>3 n.<br>9,3 -<br>0,5<br>0,5                                                                                                                                                                                                                                                                                                                                                                                                                                                                                                                                                                                                                                                                                                                                                                                                                                                                                                                                                                                                                                                                                                                                                                                                                                                                                                                                                                                                                                                                                                                                                                                                                                                                                                                                                                                                                                                                                                                                                                                                                                                                                                                                                                                                                                                                                                                                                                                                                                                                                                                                                                                                                                                                                                                                                                                                                                                                                                                                                                                             | D.M<br>-C-<br>Bu.<br>Au.<br>0,3-<br>-0,5<br>6 m                                                                                                                                                                                                                                                                                                                                                                                                                                                                                                                                                                                                                                                                                                                                                                                                                                                                                                                                                                                                                                                                                                                                                                                                                                                                                                                                                                                                                                                                                                                                                                                                                                                                                                                                                                                                                                                                                                                                                                                                                                                                                                                                                                                                                                                                                                                                                                                                                                                                                                                                                                                                                                                                                       | D.M<br>                                                                                  | -C-Bu.Au.0,3-<br>Bu.Au.0,3-0,5<br>Au.0,8-1,5 mm <sup>2</sup><br>-1,5 mm <sup>2</sup><br>-1,5 mm <sup>2</sup><br>-1,5 mm <sup>2</sup><br>-1,5 mm <sup>2</sup><br>-1,5 mm <sup>2</sup><br>-1,5 mm <sup>2</sup>                                                                                                                                                                                                                                                                                                                                                                                                                                                                                                                                                                                                                                                                                                                                                                                                                                                                                                                                                                                                                                                                                                                                                                                                                                                                                                                                                                                                                                                                                                                                                                                                                                                                                                                                                                                                                                                                                                                                                                                                                                                                                                                                                                                                                                                                                                                                                                                                                                                                                                                                                                                                                                                                                                                                                                                                                                                                                                                                                                                                                                                                                                                                                                                                                                                                                                                                                                                                                                                                                                                                                                                                                                                                                                                                                                                                                                                                                                                                                                                                                                                                                                                                                                                                                                                                                                                                                                                                 | -0,56 mm <sup>2</sup><br>1 <sup>2</sup>          |                                             |                                       |                      | В     |
| et                                                                                                                                                                                                                                                                                                                                                                                                                                                                                                                                                                                                                                                                                                                                                                                                                                                                                                                                                                                                                                                                                                                                                                                                                                                                                                                                                                                                                                                                                                                                                                                                                                                                                                                                                                                                                                                                                                                                                                                                                                                                                                                                                                                                                                                                                                                                                                                                                                                                                                                                                                                                                                                                                                                                                                                                                                                                                                                                                                                                                                            | D.M<br>-C-<br>Bu.<br>0,3-<br>-0,5<br>6 m<br>, <sup>2</sup>                                                                                                                                                                                                                                                                                                                                                                                                                                                                                                                                                                                                                                                                                                                                                                                                                                                                                                                                                                                                                                                                                                                                                                                                                                                                                                                                                                                                                                                                                                                                                                                                                                                                                                                                                                                                                                                                                                                                                                                                                                                                                                                                                                                                                                                                                                                                                                                                                                                                                                                                                                                                                                                                            | D.M<br>I-C-<br>Bu.<br>Au.<br>0,8.<br>0,8.<br>0,8.<br>0,8.<br>0,8.<br>0,8.<br>0,8.<br>0,8 | -C-Bu.Au.0,3-<br>Bu.Au.0,3-0,5<br>Au.0,8-1,5 mm <sup>2</sup><br>-1,5 mm <sup>2</sup> | -0,56 mm <sup>2</sup><br>1 <sup>2</sup>          |                                             |                                       |                      | B<br> |
| o.M<br>                                                                                                                                                                                                                                                                                                                                                                                                                                                                                                                                                                                                                                                                                                                                                                                                                                                                                                                                                                                                                                                                                                                                                                                                                                                                                                                                                                                                                                                                                                                                                                                                                                                                                                                                                                                                                                                                                                                                                                                                                                                                                                                                                                                                                                                                                                                                                                                                                                                                                                                                                                                                                                                                                                                                                                                                                                                                                                                                                                                                                                       | D.M<br>-C-<br>Bu.<br>Au.<br>0,3-<br>-0,5<br>6 m<br>2<br>-0,5<br>6 m<br>2<br>-0,5<br>-0,5<br>-0,5<br>-0,5<br>-0,5<br>-0,5<br>-0,5<br>-0,5                                                                                                                                                                                                                                                                                                                                                                                                                                                                                                                                                                                                                                                                                                                                                                                                                                                                                                                                                                                                                                                                                                                                                                                                                                                                                                                                                                                                                                                                                                                                                                                                                                                                                                                                                                                                                                                                                                                                                                                                                                                                                                                                                                                                                                                                                                                                                                                                                                                                                                                                                                                              | D.M<br>I-C-<br>Bu.<br>0,8.<br>0,8.<br>0,8.<br>0,8.<br>0,8.<br>0,8.<br>0,8.<br>0,8        | -C-Bu.Au.0,3-<br>Bu.Au.0,3-0,5<br>Au.0,8-1,5 mm <sup>2</sup><br>-1,5 mm <sup>2</sup> | -0,56 mm <sup>2</sup><br>1 <sup>2</sup>          |                                             | ity                                   |                      |       |
| D.M<br>-C -<br>3u.<br>3n.<br>0,5<br>0,5<br>0,5<br>et<br>ak                                                                                                                                                                                                                                                                                                                                                                                                                                                                                                                                                                                                                                                                                                                                                                                                                                                                                                                                                                                                                                                                                                                                                                                                                                                                                                                                                                                                                                                                                                                                                                                                                                                                                                                                                                                                                                                                                                                                                                                                                                                                                                                                                                                                                                                                                                                                                                                                                                                                                                                                                                                                                                                                                                                                                                                                                                                                                                                                                                                    | D.M<br>- C -<br>· Bu.<br>Au.<br>0,3 -<br>- 0,5<br>- 0,5 | D.M<br>                                                                                  | -C-Bu.Au.0,3<br>Bu.Au.0,3-0,5<br>Au.0,8-1,5 mm <sup>2</sup><br>-1,5 mm <sup>2</sup><br>6 mm <sup>2</sup><br>im <sup>2</sup><br><b>5 TTE</b><br>act<br>se HD.M<br>NG NO<br>IUNGS-NR.                                                                                                                                                                                                                                                                                                                                                                                                                                                                                                                                                                                                                                                                                                                                                                                                                                                                                                                                                                                                                                                                                                                                                                                                                                                                                                                                                                                                                                                                                                                                                                                                                                                                                                                                                                                                                                                                                                                                                                                                                                                                                                                                                                                                                                                                                                                                                                                                                                                                                                                                                                                                                                                                                                                                                                                                                                                                                                                                                                                                                                                                                                                                                                                                                                                                                                                                                                                                                                                                                                                                                                                                                                                                                                                                                                                                                                                                                                                                                                                                                                                                                                                                                                                                                                                                                                                                                                                                                          | -0,56 mm <sup>2</sup><br>1 <sup>2</sup>          |                                             |                                       |                      |       |
| o.M<br>-c -<br>Bu.<br>(),3 -<br>0,5<br>(),3 -<br>(),3 - | CO<br>CO<br>CO<br>CO<br>CO<br>CO<br>CO<br>CO<br>CO<br>CO                                                                                                                                                                                                                                                                                                                                                                                                                                                                                                                                                                                                                                                                                                                                                                                                                                                                                                                                                                                                                                                                                                                                                                                                                                                                                                                                                                                                                                                                                                                                                                                                                                                                                                                                                                                                                                                                                                                                                                                                                                                                                                                                                                                                                                                                                                                                                                                                                                                                                                                                                                                                                                                                              | D.M<br>-C                                                                                | -C-Bu.Au.0,3-<br>Bu.Au.0,3-0,5<br>Au.0,8-1,5 mm <sup>2</sup><br>-1,5 mm <sup>2</sup><br>-1,5 mm <sup>2</sup><br>6 mm <sup>2</sup><br>im <sup>2</sup><br><b>5 TE</b><br>act<br>se HD.M<br>Ng NO<br>IUNGS-NR.<br>1105001                                                                                                                                                                                                                                                                                                                                                                                                                                                                                                                                                                                                                                                                                                                                                                                                                                                                                                                                                                                                                                                                                                                                                                                                                                                                                                                                                                                                                                                                                                                                                                                                                                                                                                                                                                                                                                                                                                                                                                                                                                                                                                                                                                                                                                                                                                                                                                                                                                                                                                                                                                                                                                                                                                                                                                                                                                                                                                                                                                                                                                                                                                                                                                                                                                                                                                                                                                                                                                                                                                                                                                                                                                                                                                                                                                                                                                                                                                                                                                                                                                                                                                                                                                                                                                                                                                                                                                                       | -0,56 mm <sup>2</sup><br>1 <sup>2</sup><br>TE Co | A<br>A<br>A<br>A<br>A<br>A<br>A<br>nnectivi | ity                                   |                      |       |
| et                                                                                                                                                                                                                                                                                                                                                                                                                                                                                                                                                                                                                                                                                                                                                                                                                                                                                                                                                                                                                                                                                                                                                                                                                                                                                                                                                                                                                                                                                                                                                                                                                                                                                                                                                                                                                                                                                                                                                                                                                                                                                                                                                                                                                                                                                                                                                                                                                                                                                                                                                                                                                                                                                                                                                                                                                                                                                                                                                                                                                                            | CO<br>CO<br>CO<br>CO<br>CO<br>CO<br>CO<br>CO<br>CO<br>CO                                                                                                                                                                                                                                                                                                                                                                                                                                                                                                                                                                                                                                                                                                                                                                                                                                                                                                                                                                                                                                                                                                                                                                                                                                                                                                                                                                                                                                                                                                                                                                                                                                                                                                                                                                                                                                                                                                                                                                                                                                                                                                                                                                                                                                                                                                                                                                                                                                                                                                                                                                                                                                                                              | D.M<br>-C                                                                                | -C-Bu.Au.0,3<br>Bu.Au.0,3-0,5<br>Au.0,8-1,5 mm <sup>2</sup><br>-1,5 mm <sup>2</sup><br>6 mm <sup>2</sup><br>im <sup>2</sup><br><b>5 TTE</b><br>act<br>se HD.M<br>NG NO<br>IUNGS-NR.                                                                                                                                                                                                                                                                                                                                                                                                                                                                                                                                                                                                                                                                                                                                                                                                                                                                                                                                                                                                                                                                                                                                                                                                                                                                                                                                                                                                                                                                                                                                                                                                                                                                                                                                                                                                                                                                                                                                                                                                                                                                                                                                                                                                                                                                                                                                                                                                                                                                                                                                                                                                                                                                                                                                                                                                                                                                                                                                                                                                                                                                                                                                                                                                                                                                                                                                                                                                                                                                                                                                                                                                                                                                                                                                                                                                                                                                                                                                                                                                                                                                                                                                                                                                                                                                                                                                                                                                                          | -0,56 mm <sup>2</sup><br>1 <sup>2</sup><br>TE Co |                                             | ity                                   |                      |       |