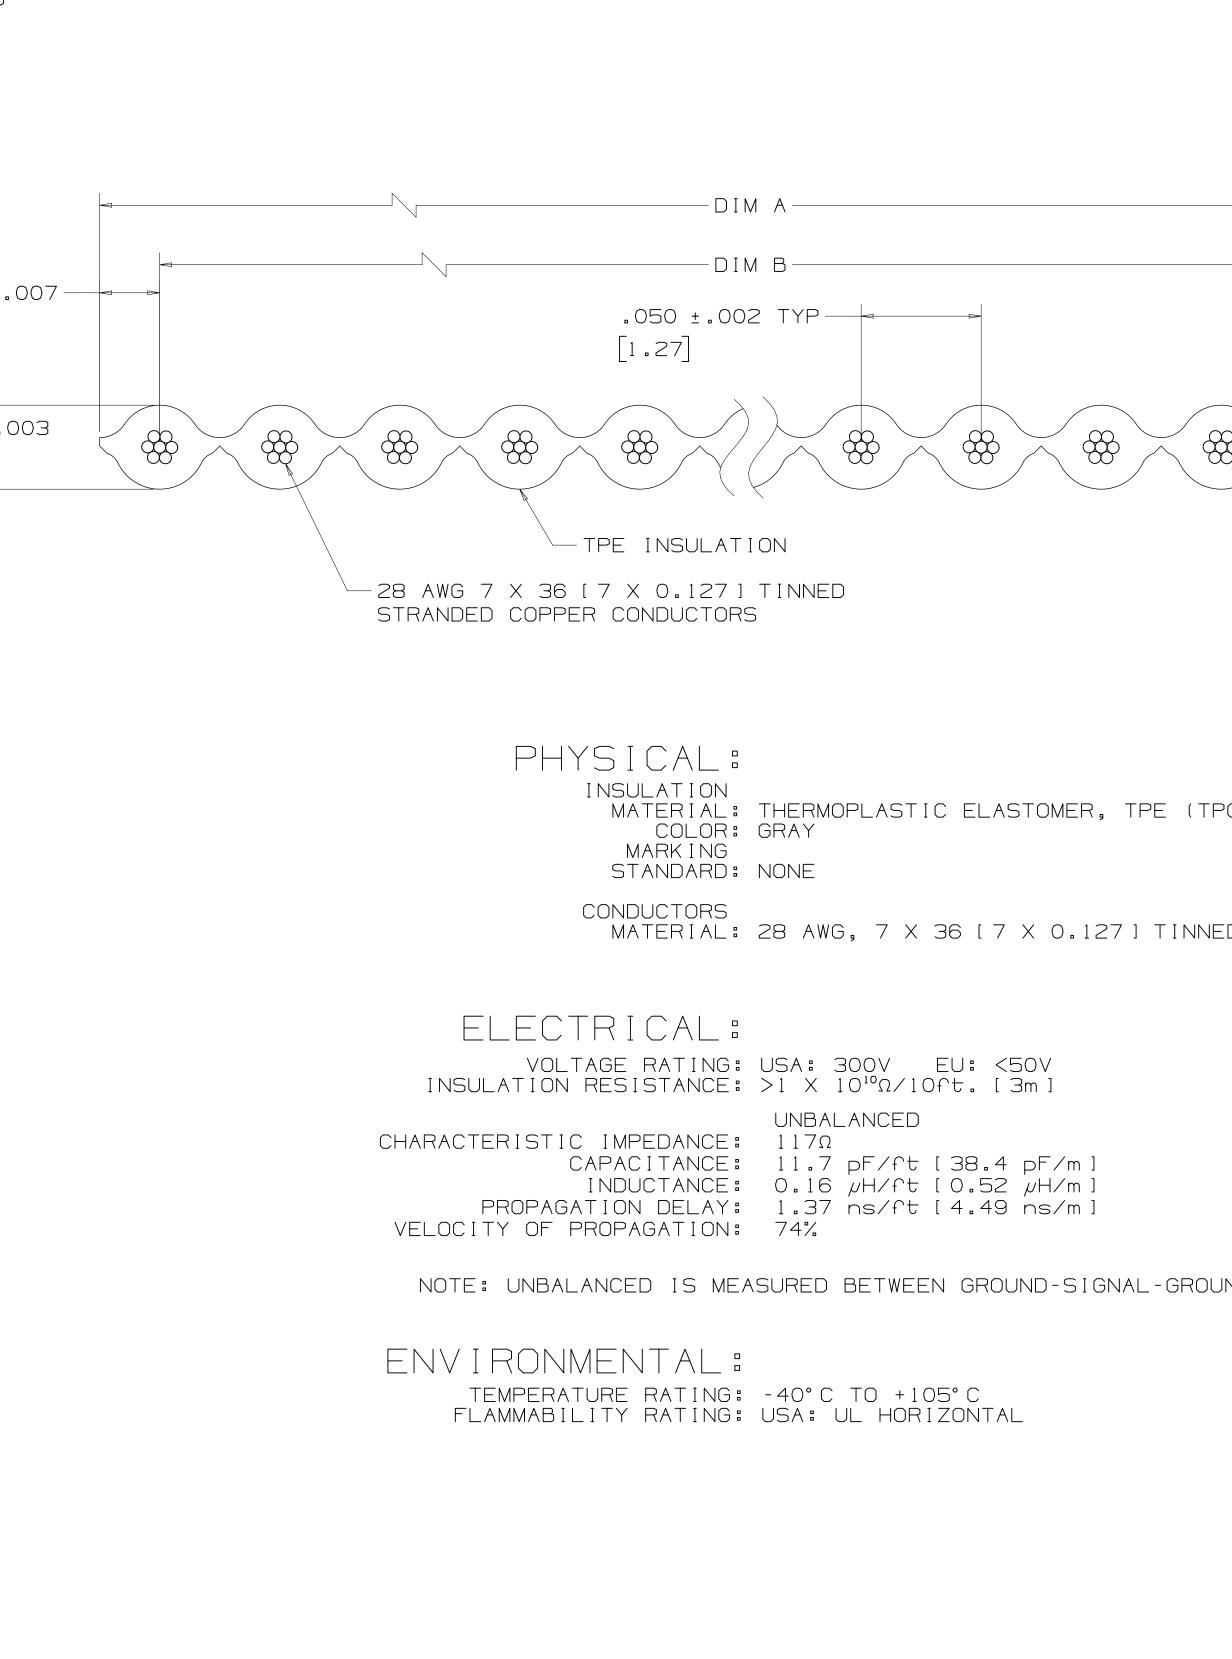

З

2

5

З

| -                                                                                                                                                                                                                                                                                                                                                                                                                                                                                                                                                                                                                                                                                                                                                                                                                                                                                                                                                                                                                                                                                  | NOTES                                                                                                                                                                                                                                                                                                                                                                                                                                                                                                                                                                                                                                                                                                                                                                                                                                                                                                                                                                                                                                                                                                                                                                                                                                                                                                                                                                                                                                                                                                                                                                                                                                                                                                                                                                                                    | -                                          |
|------------------------------------------------------------------------------------------------------------------------------------------------------------------------------------------------------------------------------------------------------------------------------------------------------------------------------------------------------------------------------------------------------------------------------------------------------------------------------------------------------------------------------------------------------------------------------------------------------------------------------------------------------------------------------------------------------------------------------------------------------------------------------------------------------------------------------------------------------------------------------------------------------------------------------------------------------------------------------------------------------------------------------------------------------------------------------------|----------------------------------------------------------------------------------------------------------------------------------------------------------------------------------------------------------------------------------------------------------------------------------------------------------------------------------------------------------------------------------------------------------------------------------------------------------------------------------------------------------------------------------------------------------------------------------------------------------------------------------------------------------------------------------------------------------------------------------------------------------------------------------------------------------------------------------------------------------------------------------------------------------------------------------------------------------------------------------------------------------------------------------------------------------------------------------------------------------------------------------------------------------------------------------------------------------------------------------------------------------------------------------------------------------------------------------------------------------------------------------------------------------------------------------------------------------------------------------------------------------------------------------------------------------------------------------------------------------------------------------------------------------------------------------------------------------------------------------------------------------------------------------------------------------|--------------------------------------------|
|                                                                                                                                                                                                                                                                                                                                                                                                                                                                                                                                                                                                                                                                                                                                                                                                                                                                                                                                                                                                                                                                                    | <ol> <li>REGULATORY INFORMATION:<br/>FOR REGULATORY INFORMATION<br/>ABOUT THIS PRODUCT, VISIT<br/>3m.com/regs OR CONTACT YOUR<br/>3M REPRESENTATIVE.</li> <li>UL FILE NO: E42769.<br/>STYLE NO: 20297</li> <li>28 AWG WIRE ON .050 INCH<br/>CENTERS PERMITS MASS<br/>TERMINATIONS TO A BROAD LINE OF<br/>IDC CONNECTORS.</li> <li>TPE INSULATION PROVIDES<br/>EXCELLENT TRANSMISSION<br/>PROPERTIES AT A LOW COST.</li> <li>ZIPPABLE FOR BRANCHING OR<br/>DISCRETE TERMINATION.</li> <li>BLUE MARKING ON ONE EDGE OF<br/>CABLE DESIGNATES WIRE #1.</li> </ol>                                                                                                                                                                                                                                                                                                                                                                                                                                                                                                                                                                                                                                                                                                                                                                                                                                                                                                                                                                                                                                                                                                                                                                                                                                            |                                            |
| 5                                                                                                                                                                                                                                                                                                                                                                                                                                                                                                                                                                                                                                                                                                                                                                                                                                                                                                                                                                                                                                                                                  |                                                                                                                                                                                                                                                                                                                                                                                                                                                                                                                                                                                                                                                                                                                                                                                                                                                                                                                                                                                                                                                                                                                                                                                                                                                                                                                                                                                                                                                                                                                                                                                                                                                                                                                                                                                                          |                                            |
| O TYPE)                                                                                                                                                                                                                                                                                                                                                                                                                                                                                                                                                                                                                                                                                                                                                                                                                                                                                                                                                                                                                                                                            |                                                                                                                                                                                                                                                                                                                                                                                                                                                                                                                                                                                                                                                                                                                                                                                                                                                                                                                                                                                                                                                                                                                                                                                                                                                                                                                                                                                                                                                                                                                                                                                                                                                                                                                                                                                                          | C                                          |
| D STRANDED COPPER                                                                                                                                                                                                                                                                                                                                                                                                                                                                                                                                                                                                                                                                                                                                                                                                                                                                                                                                                                                                                                                                  |                                                                                                                                                                                                                                                                                                                                                                                                                                                                                                                                                                                                                                                                                                                                                                                                                                                                                                                                                                                                                                                                                                                                                                                                                                                                                                                                                                                                                                                                                                                                                                                                                                                                                                                                                                                                          | 78-5100-0317-7 F                           |
| IND CONDUCTORS.                                                                                                                                                                                                                                                                                                                                                                                                                                                                                                                                                                                                                                                                                                                                                                                                                                                                                                                                                                                                                                                                    |                                                                                                                                                                                                                                                                                                                                                                                                                                                                                                                                                                                                                                                                                                                                                                                                                                                                                                                                                                                                                                                                                                                                                                                                                                                                                                                                                                                                                                                                                                                                                                                                                                                                                                                                                                                                          | UTC Offset (hrs) 6                         |
| ACCESS<br>CODES<br>DIVISION<br>DIVISION<br>DIVISION<br>DIVISION<br>DIVISION<br>DIVISION<br>DIVISION<br>CODE<br>DO NOT<br>SCALE<br>4<br>DRAWING<br>1<br>INCHES<br>0<br>0<br>0<br>0<br>0<br>0<br>0<br>1<br>INCHES<br>0<br>0<br>1<br>INCHES<br>0<br>0<br>0<br>0<br>0<br>0<br>0<br>0<br>1<br>INCHES<br>0<br>0<br>1<br>INCHES<br>0<br>0<br>1<br>INCHES<br>0<br>0<br>1<br>INCHES<br>0<br>0<br>1<br>INCHES<br>0<br>0<br>1<br>INCHES<br>0<br>0<br>1<br>INCHES<br>0<br>0<br>1<br>INCHES<br>0<br>0<br>1<br>INCHES<br>0<br>0<br>1<br>INCHES<br>0<br>0<br>1<br>INCHES<br>0<br>0<br>1<br>0<br>0<br>0<br>0<br>1<br>0<br>0<br>1<br>0<br>0<br>1<br>0<br>0<br>1<br>0<br>0<br>1<br>0<br>1<br>0<br>0<br>1<br>0<br>1<br>0<br>1<br>0<br>1<br>0<br>1<br>0<br>1<br>0<br>1<br>0<br>1<br>0<br>1<br>0<br>1<br>0<br>1<br>0<br>1<br>0<br>1<br>0<br>1<br>0<br>1<br>0<br>1<br>0<br>1<br>0<br>1<br>0<br>1<br>0<br>1<br>0<br>1<br>0<br>1<br>0<br>1<br>0<br>1<br>0<br>1<br>0<br>1<br>0<br>1<br>0<br>1<br>0<br>1<br>0<br>1<br>0<br>1<br>0<br>1<br>0<br>1<br>1<br>1<br>1<br>1<br>1<br>1<br>1<br>1<br>1<br>1<br>1<br>1 | F       0101541       JAN 04,2022       LDS       TRP         REDRAWN       WORK REQUEST 13221       REDRAWN       DRFT       CHKD         REV       ECO       ISSUE DATE AND DESCRIPTION       DRFT       CHKD         DRFT       DATE       DATE       DATE         CHKD       DATE       MFG       DATE         OTE       APPVL       DATE       DATE         OBM       St. Poul,<br>MN 55144       This document and the information it contains are<br>distributed without 3M permission, or used or<br>distributed withou | Imaged: Central Standard Time 1/20/2022 UI |