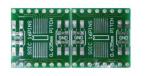

## 

**Actual Size** 

This product is an SOIC to DIP adapter with a twist. These have our patented "ez" technology which means that soldering the surface mount component is simple, and as with all of our "ez" boards, we are the only company with a patented solution for easily soldering surface mount parts. Included in the package are two .635mm pitch adapter boards for 18 leads.. These 18 pin boards also include room for 0805 SMT components such as a bypass capacitor and for easy access to a ground. A standard row of 40 headers has been included as a bonus for your convenience.