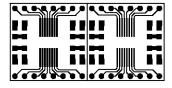

## 

**Actual Size** 

This product is an SOIC to DIP adapter with a twist. These have our patented "ez" technology which means that soldering the surface mount component is simple, and as with all of our "ez" boards, we are the only company with a patented solution for easily soldering surface mount parts. Included in the package are two .635mm pitch adapter boards for 18 leads.. These 18 pin boards also include room for 0805 SMT components such as a bypass capacitor and for easy access to a ground. A standard row of 40 headers has been included as a bonus for your convenience.