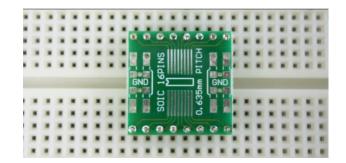

## 

**Actual Size** 

This product is an SOIC to DIP adapter with a twist. These have our patented "ez" technology which means that soldering the surface mount component is simple, and as with all of our "ez" boards, we are the only company with a patented solution for easily soldering surface mount parts. Included in the package are two .635mm pitch adapter boards for 18 leads.. These 18 pin boards also include room for 0805 SMT components such as a bypass capacitor and for easy access to a ground. A standard row of 40 headers has been included as a bonus for your convenience.