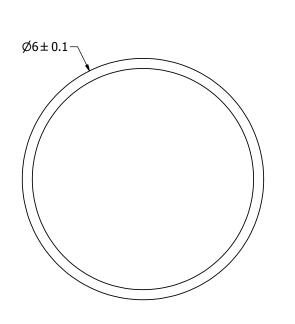

## NOTES:

- 1. ALL DIMENSIONS ARE IN MILLIMETERS.
- 2. SPECIFICATIONS SUBJECT TO CHANGE OR WITHDRAWL WITHOUT NOTICE.
- 3. THIS PART IS RoHS 2002/95/EC COMPLIANT.

| UNLESS OTHERWISE<br>SPECIFIED:                | OLZE       |
|-----------------------------------------------|------------|
| DIMENSIONS ARE IN MILLIMETERS.                | SIZE       |
| TOLERANCES<br>ARE ±0.5 AND<br>ANGLES ARE ±3°. | <b>A</b> 3 |
| POM-3546                                      | SL-R.idw   |