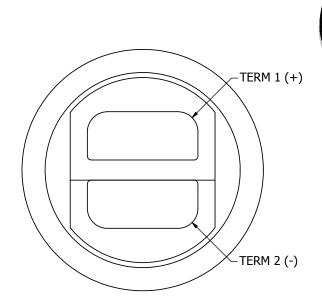

| SPECIFICATIONS               |             |      |  |
|------------------------------|-------------|------|--|
| PARAMETERS                   | VALUES      | UNIT |  |
| DIRECTIVITY                  | OMINI       | -    |  |
| SENSITIVTY                   | -46 ± 3     | dB   |  |
| STANDARD OPERATING VOLTAGE   | 2           | Vdc  |  |
| MAX OPERATING VOLTAGE        | 10          | Vdc  |  |
| CURRENT CONSUMPTION (MAX)    | 0.5         | mA   |  |
| IMPEDANCE                    | 2.2         | KOhm |  |
| SIGNAL TO NOISE RATIO (MIN.) | 60          | dB   |  |
| TERMINAL                     | SOLDER PADS | -    |  |
| INTERNAL CAPACITOR           | N/A         | pF   |  |

## NOTES:

- 1. ALL DIMENSIONS ARE IN MILLIMETERS.
- 2. SPECIFICATIONS SUBJECT TO CHANGE OR WITHDRAWL WITHOUT NOTICE.
- 3. THIS PART IS RoHS 2002/95/EC COMPLIANT.

| UNLESS OTHERWISE<br>SPECIFIED:                | OLZE       |
|-----------------------------------------------|------------|
| DIMENSIONS ARE IN MILLIMETERS.                | SIZE       |
| TOLERANCES<br>ARE ±0.5 AND<br>ANGLES ARE ±3°. | <b>A</b> 3 |
| POM-3546                                      | SL-R.idw   |