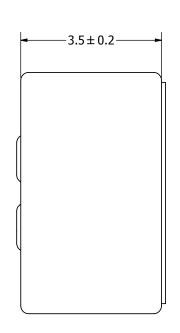

## NOTES:

- 1. ALL DIMENSIONS ARE IN MILLIMETERS.
- 2. SPECIFICATIONS SUBJECT TO CHANGE OR WITHDRAWL WITHOUT NOTICE.
- 3. THIS PART IS RoHS 2002/95/EC COMPLIANT.

| UNLESS OTHERWISE<br>SPECIFIED:                | OLZE       |
|-----------------------------------------------|------------|
| DIMENSIONS ARE IN MILLIMETERS.                | SIZE       |
| TOLERANCES<br>ARE ±0.5 AND<br>ANGLES ARE ±3°. | <b>A</b> 3 |
| POM-3546                                      | SL-R.idw   |