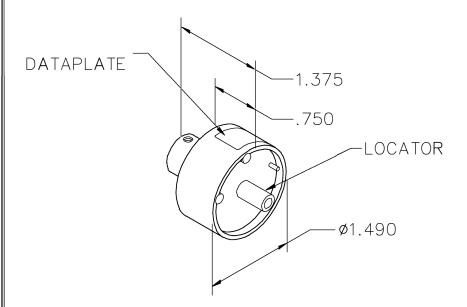

| DEUTSCH CO. | 12 | 14 | WIRE SIZE          |
|-------------|----|----|--------------------|
| 109270      | 7  | 6  | SELECTOR<br>NUMBER |

DATAPLATE

| LOCATOR    |            |  |  |
|------------|------------|--|--|
| HOLE       | ADDITIONAL |  |  |
| DIMENSIONS | FEATURES   |  |  |
| ø.098      | ∟⊥ ø.171   |  |  |
|            |            |  |  |

TITLE

ENVELOPE DRAWING SINGLE POSITION HEAD

WHERE USED: AF8

| WITERE USED. AI B |       |           |       |      |
|-------------------|-------|-----------|-------|------|
| SIZE              | SCALE | CAD P/N   | SHEET | OF   |
| Α                 | NONE  | TP405-ENV | 1     | 1    |
| POSTING           |       | DWG. NO.  |       | REV. |
|                   |       | TP405-ENV |       | 1    |