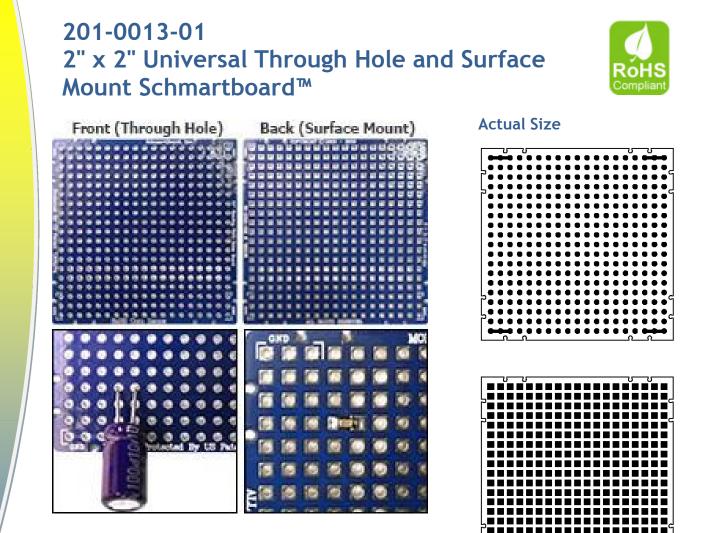

2" x 2" Universal Through Hole and Surface Mount Schmartboard™

This untraced board has holes that are perfect for through hole components on one side and holes designed for filling in with solder to use for surface mount components on the other side.