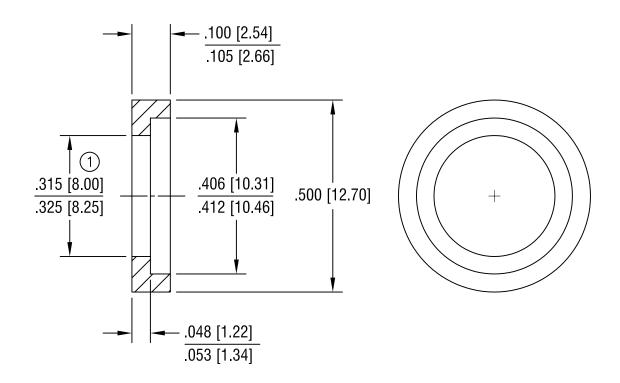

## KEYSTONE ELECTRONICS CORP. ASTORIA, N.Y. 11105-2017 PART NAME INSULATED POLARIZING WASHER MATERIAL MOLDED POLYETHYLENE FINISH DRN BY BOONE 10.6.81 REDRAWN, ADDED METRIC В 11.1.93 APP'D LN 4X Α 8.18.82 WAS .310 TOLERANCES [MM] CODE DWG NO. INCH ±.005 [±0.15] DECIMAL C/M 59-60 ANGULAR ± 1° DATE REV. DESCRIPTION UNLESS OTHERWISE SPECIFIED