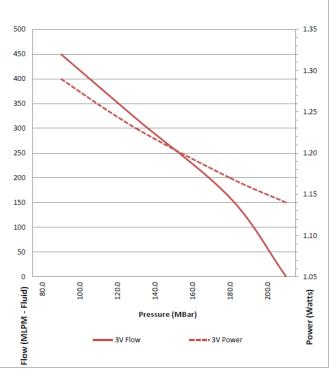

## **General Specifications**

| Туре                      | Centrifugal Pump                                                                                                     |  |  |
|---------------------------|----------------------------------------------------------------------------------------------------------------------|--|--|
| Maximum Flow Rate         | 350-450ml (1.5-3v)                                                                                                   |  |  |
| Input Connection          | 5.5mm Hose Barb                                                                                                      |  |  |
| Input Connection Size     | 3.2mm I.D flexible tubing                                                                                            |  |  |
| Output Connection Size    | 3.2mm I.D flexible tubing                                                                                            |  |  |
| Maximum Pressure          | 210mbar (GAUGE)                                                                                                      |  |  |
| Maximum System Pressure   | 2Bar                                                                                                                 |  |  |
| Materials                 | ials  Anodised 6000 series aluminium, 316 Stainless steel, Viton, Polyacetal Materials typical to a 3 pole DC motor. |  |  |
| Coupling Type             | Direct drive                                                                                                         |  |  |
| Maximum Fluid Temperature | 60°C                                                                                                                 |  |  |
| Head Type                 | Single                                                                                                               |  |  |
| Noise Level               | 45 dB @3v (measured from 1m distance)                                                                                |  |  |
| Auto On/Off Switch        | No                                                                                                                   |  |  |
| Built-in Water Filter     | No                                                                                                                   |  |  |

#### **Electrical Specifications**

| Connection     | Stripped wires, DC |
|----------------|--------------------|
| Supply Voltage | 1.5-3v             |
| Input Power    | 1.3W @ 3v          |

#### TEST CONDUCTED ON 10:1 WATER:GLYCOL MIX AT 1.5V-3V RESPECTIVELY.