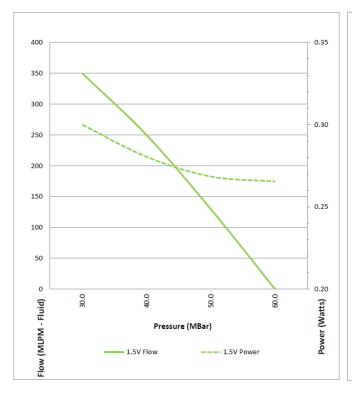

## **General Specifications**

| Туре                      | Centrifugal Pump                                                                                                     |  |  |
|---------------------------|----------------------------------------------------------------------------------------------------------------------|--|--|
| Maximum Flow Rate         | 350-450ml (1.5-3v)                                                                                                   |  |  |
| Input Connection          | 5.5mm Hose Barb                                                                                                      |  |  |
| Input Connection Size     | 3.2mm I.D flexible tubing                                                                                            |  |  |
| Output Connection Size    | 3.2mm I.D flexible tubing                                                                                            |  |  |
| Maximum Pressure          | 210mbar (GAUGE)                                                                                                      |  |  |
| Maximum System Pressure   | 2Bar                                                                                                                 |  |  |
| Materials                 | ials  Anodised 6000 series aluminium, 316 Stainless steel, Viton, Polyacetal Materials typical to a 3 pole DC motor. |  |  |
| Coupling Type             | Direct drive                                                                                                         |  |  |
| Maximum Fluid Temperature | 60°C                                                                                                                 |  |  |
| Head Type                 | Single                                                                                                               |  |  |
| Noise Level               | 45 dB @3v (measured from 1m distance)                                                                                |  |  |
| Auto On/Off Switch        | No                                                                                                                   |  |  |
| Built-in Water Filter     | No                                                                                                                   |  |  |

#### **Electrical Specifications**

| Connection     | Stripped wires, DC |
|----------------|--------------------|
| Supply Voltage | 1.5-3v             |
| Input Power    | 1.3W @ 3v          |

#### TEST CONDUCTED ON 10:1 WATER:GLYCOL MIX AT 1.5V-3V RESPECTIVELY.