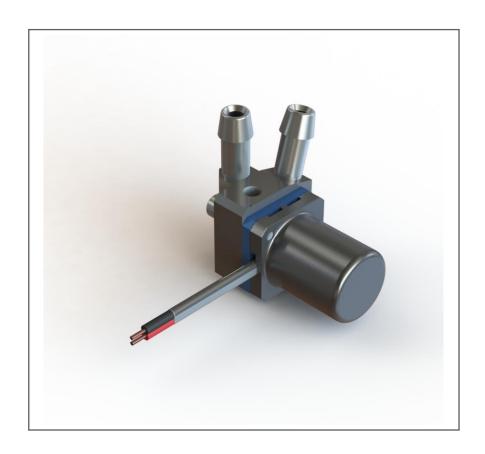

### **Product Description**

The M200 series range of pumps are constructed from precision CNC machined aluminium alloy with stainless steel tubing connectors. The M200 range is fitted with Viton seals as standard. The pump uses efficient hose barb connectors designed for 3.2mm flexible tubing. A 220mm electrical fly-lead is fitted for DC connection.

The M200 is suitable for applications such as: Medical devices, Fuel cells, Battery and Solar Powered Systems, Cooling Systems, Low Pressure Fuel Pump, Lubrication.

## **General Specifications**

| Туре                      | Centrifugal Pump                                                                                                     |  |  |
|---------------------------|----------------------------------------------------------------------------------------------------------------------|--|--|
| Maximum Flow Rate         | 350-450ml (1.5-3v)                                                                                                   |  |  |
| Input Connection          | 5.5mm Hose Barb                                                                                                      |  |  |
| Input Connection Size     | 3.2mm I.D flexible tubing                                                                                            |  |  |
| Output Connection Size    | 3.2mm I.D flexible tubing                                                                                            |  |  |
| Maximum Pressure          | 210mbar (GAUGE)                                                                                                      |  |  |
| Maximum System Pressure   | 2Bar                                                                                                                 |  |  |
| Materials                 | ials  Anodised 6000 series aluminium, 316 Stainless steel, Viton, Polyacetal Materials typical to a 3 pole DC motor. |  |  |
| Coupling Type             | Direct drive                                                                                                         |  |  |
| Maximum Fluid Temperature | 60°C                                                                                                                 |  |  |
| Head Type                 | Single                                                                                                               |  |  |
| Noise Level               | 45 dB @3v (measured from 1m distance)                                                                                |  |  |
| Auto On/Off Switch        | No                                                                                                                   |  |  |
| Built-in Water Filter     | No                                                                                                                   |  |  |

#### **Mechanical Specifications**

| Dimensions | 16 x 27 x 29 mm |
|------------|-----------------|
| Weight     | 12g             |