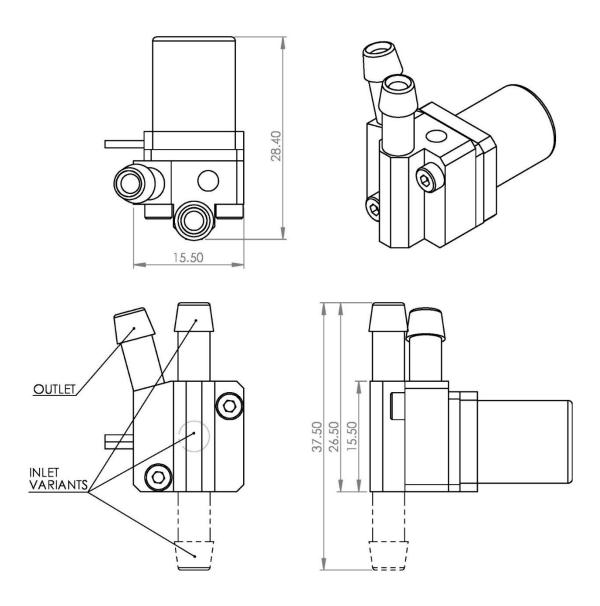

### **Product Description**

The M200 series range of pumps are constructed from precision CNC machined aluminium alloy with stainless steel tubing connectors. The M200 range is fitted with Viton seals as standard. The pump uses efficient hose barb connectors designed for 3.2mm flexible tubing. A 220mm electrical fly-lead is fitted for DC connection.

#### **Mechanical Specifications**

| Dimensions | 16 x 27 x 29 mm |
|------------|-----------------|
| Weight     | 12g             |