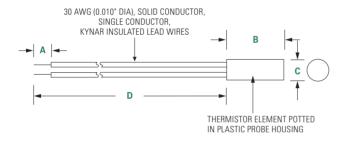

#### **Dimensions**

### **Part Numbering System**

Note: Not all combinations of Part Number codes are available. Contact Littelfuse for details.

Dimensions in inches.

| Α                            | В                  | С                  | D                 |
|------------------------------|--------------------|--------------------|-------------------|
| Strip:<br>0.250"<br>± 0.070" | 0.215"<br>± 0.025" | 0.100"<br>± 0.007" | 6.00"<br>± 0.500" |