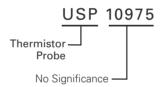

### **Part Numbering System**

Note: Not all combinations of Part Number codes are available. Contact Littelfuse for details.

Dimensions in inches.

| Α                            | В                  | С                  | D                 |
|------------------------------|--------------------|--------------------|-------------------|
| Strip:<br>0.250"<br>± 0.070" | 0.215"<br>± 0.025" | 0.100"<br>± 0.007" | 6.00"<br>± 0.500" |

## **Specifications**

| Part<br>Number | Resistance Ohms<br>@ 25°C | Resistance Tol.<br>± % @ 25°C | R-T<br>Curve | Temperature<br>Coefficient<br>(% / °C) @ 25°C | Beta (K)<br>0-50°C | Temperature<br>Rating (°C) |
|----------------|---------------------------|-------------------------------|--------------|-----------------------------------------------|--------------------|----------------------------|
| USP10975       | 10000                     | 1                             | J            | -4.4                                          | 3892               | -55 to +125                |