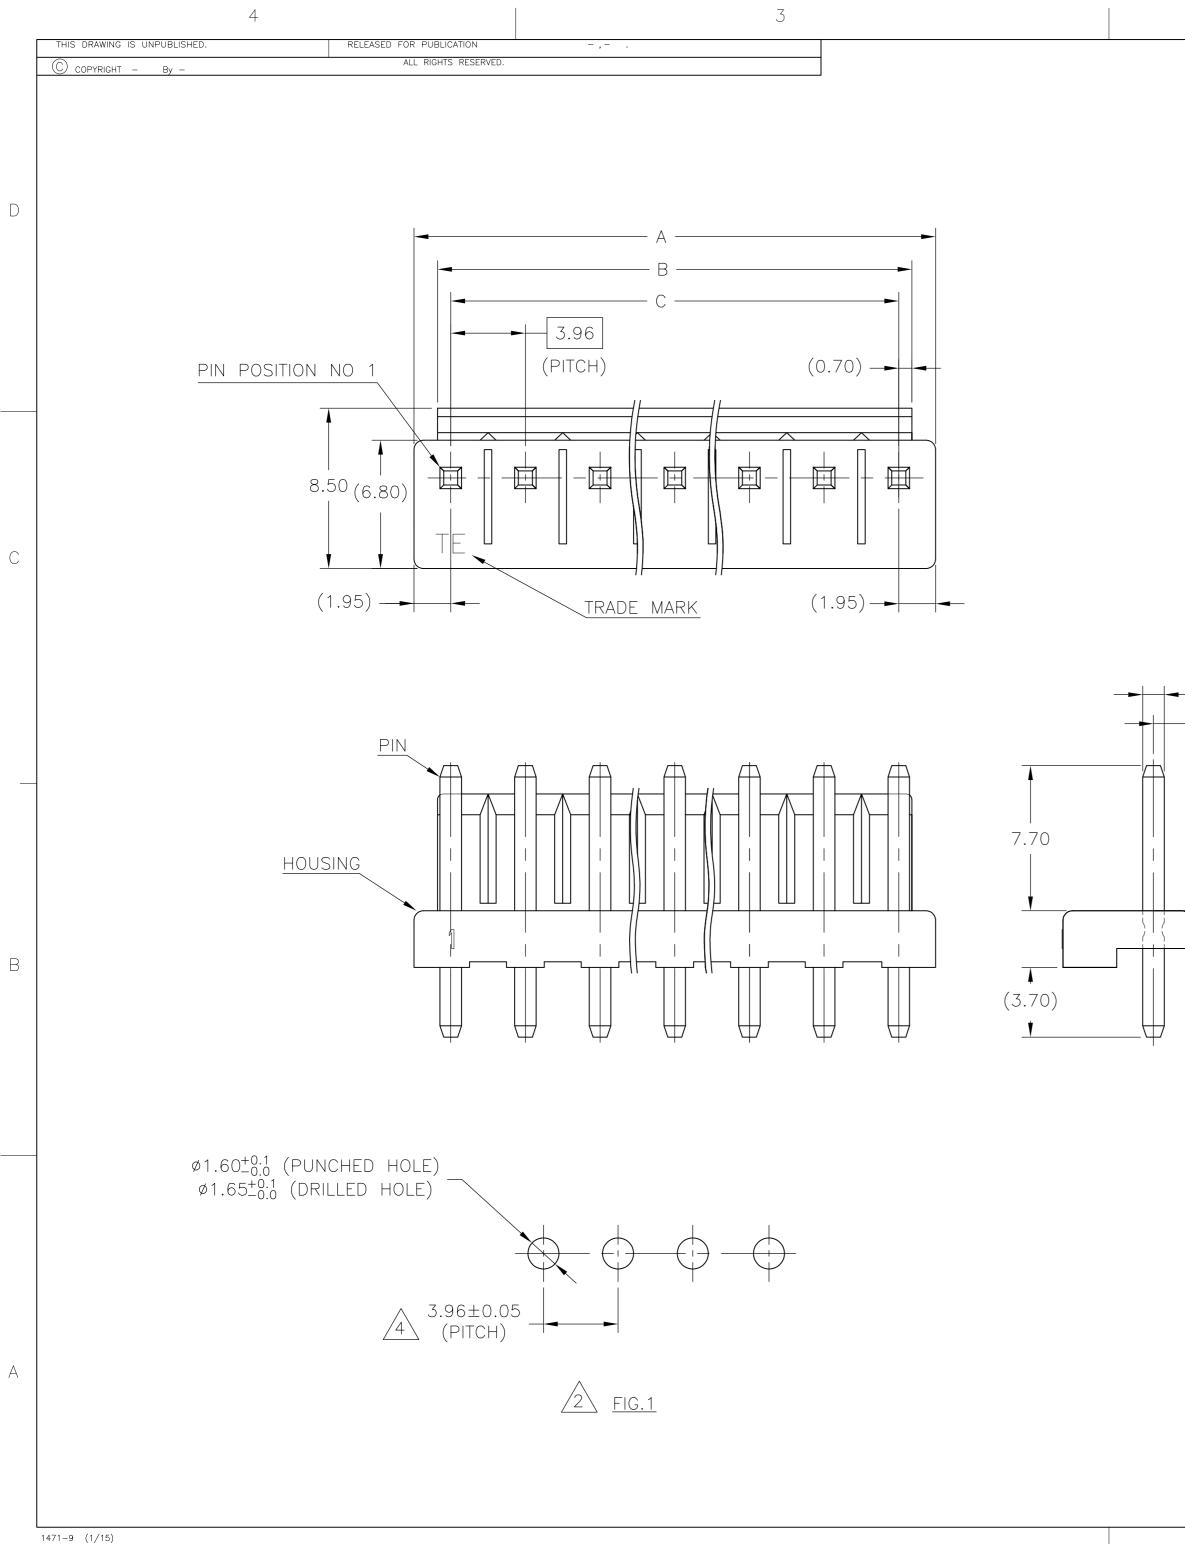

|                             | 2 |                 |                                     |                   |       |
|-----------------------------|---|-----------------|-------------------------------------|-------------------|-------|
|                             |   |                 | REVISIONS                           |                   |       |
|                             |   |                 | P LTR DESCRIPTION                   | DATE DWN APVD     |       |
|                             |   |                 | AA3 REVISED PER ECR-16-017535       | 23JAN2017 O.C D.Z |       |
|                             |   |                 |                                     |                   |       |
|                             |   | 1               | MATING CONN P/N:1123722             |                   | D     |
|                             |   | 2               | APPLICABLE P.C.B LAYOUT: SEE FIG. 1 |                   |       |
|                             |   | 3               | APPLICABLE P.C.B THICKNESS: 1.60    |                   |       |
|                             |   | 4               | SKETCHES SHOW NO PINS MISSING.      |                   |       |
|                             |   | 6               | PIN: POST TIN OVER BRASS            |                   |       |
|                             |   | 7               | HOUSING: PBT, 30% GLASS, UL94–VO.   | -                 |       |
|                             |   | 8               | o : WITH PIN,<br>X : WITHOUT PIN.   |                   |       |
|                             |   | $\int d$        | SUPERSEDED BY 1744489-2.            |                   |       |
|                             |   | $\overline{11}$ | SUPERSEDED BY 1744489-4.            |                   | С     |
|                             |   | 12              | SUPERSEDED BY 1744489-5.            |                   |       |
|                             |   | $\overline{13}$ | SUPERSEDED BY 1744489-6.            |                   |       |
| D                           |   | 14              | SUPERSEDED BY 1744489-7.            |                   |       |
| <sup>□</sup> 1.14<br>◄ 2.00 |   | 15              | SUPERSEDED BY 1744489-8.            |                   |       |
| 2.00                        |   | 16              | SUPERSEDED BY 1744489-9.            |                   |       |
|                             |   | $\overline{1}$  | SUPERSEDED BY 1-1744489-0.          | -                 |       |
| 6.20                        |   | 18              | SUPERSEDED BY 1-1744489-1.          |                   |       |
| 0.20                        |   |                 |                                     |                   |       |
|                             |   |                 |                                     |                   | 23723 |
| 3.00                        |   |                 |                                     |                   | 112.  |
| ]                           |   |                 |                                     |                   | B     |
|                             |   |                 |                                     |                   |       |
|                             |   |                 |                                     |                   | 1     |
|                             |   |                 |                                     |                   |       |
|                             |   |                 |                                     |                   |       |
|                             |   |                 |                                     |                   |       |
|                             |   |                 |                                     |                   |       |
|                             |   |                 |                                     |                   |       |
|                             |   |                 |                                     |                   |       |

| THIS DRAWING IS A CO  | ONTROLLED DOCUMENT.                                | N.YAMASAKI                                   | 3MAR'01 |      |           | ETE          |           | TE Conr | nectivi | tv    |            |
|-----------------------|----------------------------------------------------|----------------------------------------------|---------|------|-----------|--------------|-----------|---------|---------|-------|------------|
|                       |                                                    |                                              | 3MAR'01 |      |           |              | 1         | 00111   |         | - )   |            |
| DIMENSIONS:           | TOLERANCES UNLESS<br>OTHERWISE SPECIFIED:          |                                              | 3MAR'01 | NAME |           |              |           |         |         |       |            |
| mm                    |                                                    | Y.KASHIWA                                    |         |      | 3 96MM    | PITCH I      | ECONOMY   | POWER   | (FP) (  |       | 1          |
|                       | 0 PLC ±<br>1 PLC ± 0.50<br>2 PLC ± 0.30<br>3 PLC ± | PRODUCT SPEC<br>108-5609<br>APPLICATION SPEC |         |      | 0.00      |              | HEADER AS |         |         | 00141 | ×          |
| T                     | 4 PLC ±<br>ANGLES ±                                | _                                            | Γ       | SIZE | CAGE CODE | DRAWING NO   |           |         |         | REST  | RICTED TO  |
| MATERIAL<br>SEE TABLE | FINISH<br>SEE TABLE                                | WEIGHT                                       | /       | А2   | 00779     | <b>C-</b> 11 | 23723     |         |         |       | —          |
| JLL TADLL             | JEL TADEL                                          | CUSTOMER DRAWIN                              | NG      |      |           |              | scale 5:1 | SHEET   | 1 OF 1  | 2     | REV<br>AA3 |