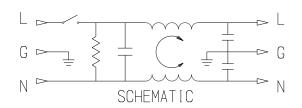

#### TEST SPECIFICATIONS:

INDUCTANCE: 0.31 mH NOMINAL

CAPACITANCE: (MEASURED @ 1KHz, 0.250VAC MAX., 25°C±1°C)

LINE TO GROUND: 0.0028 µF ±20% LINE TO LINE: 0.1000 µF ±20% DISCHARGE RESISTOR: 3.3 M △

L/G AND L/L I.R.

NO DISCHARGE RESISTOR: 6000M ← (MIN.) @ 100VDC,

20°C AND 50% RH