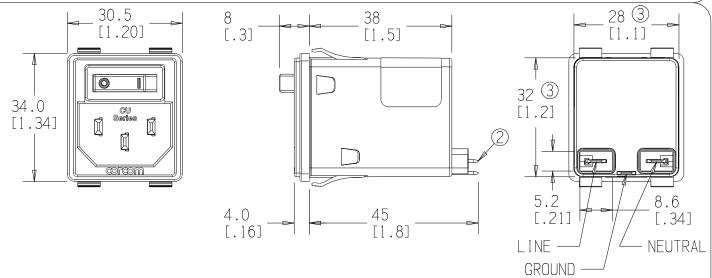

## NOTES:

1. SOCKET COMPLIES WITH EN 60320-1.

LOAD TERMINALS COMPLY WITH DIN 46244, 4.8MM X 0.8MM.

DIMENSION APPLIES AT LABEL ONLY. FORCE REQUIRED FOR INSTALLATION.

RECOMMENDED PANEL CUTOUT ±0.1 MM THICKNESS: 0.63-2.1 MM