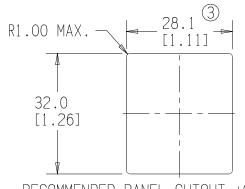

## NOTES:

1. SOCKET COMPLIES WITH EN 60320-1.

LOAD TERMINALS COMPLY WITH DIN 46244, 4.8MM X 0.8MM.

DIMENSION APPLIES AT LABEL ONLY. FORCE REQUIRED FOR INSTALLATION.

RECOMMENDED PANEL CUTOUT ±0.1 MM THICKNESS: 0.63-2.1 MM