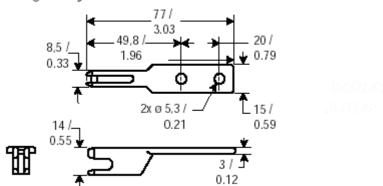

### GKZ56

Straight Key

| Product Specifications |             |
|------------------------|-------------|
| Product Type           | Кеу         |
| Used with              | GK, GKR/GKL |

#### GKZ56 Straight Key

Straight Key

Door swing radius down to 250 mm / 9.84 in

### GKZ56

Straight Key