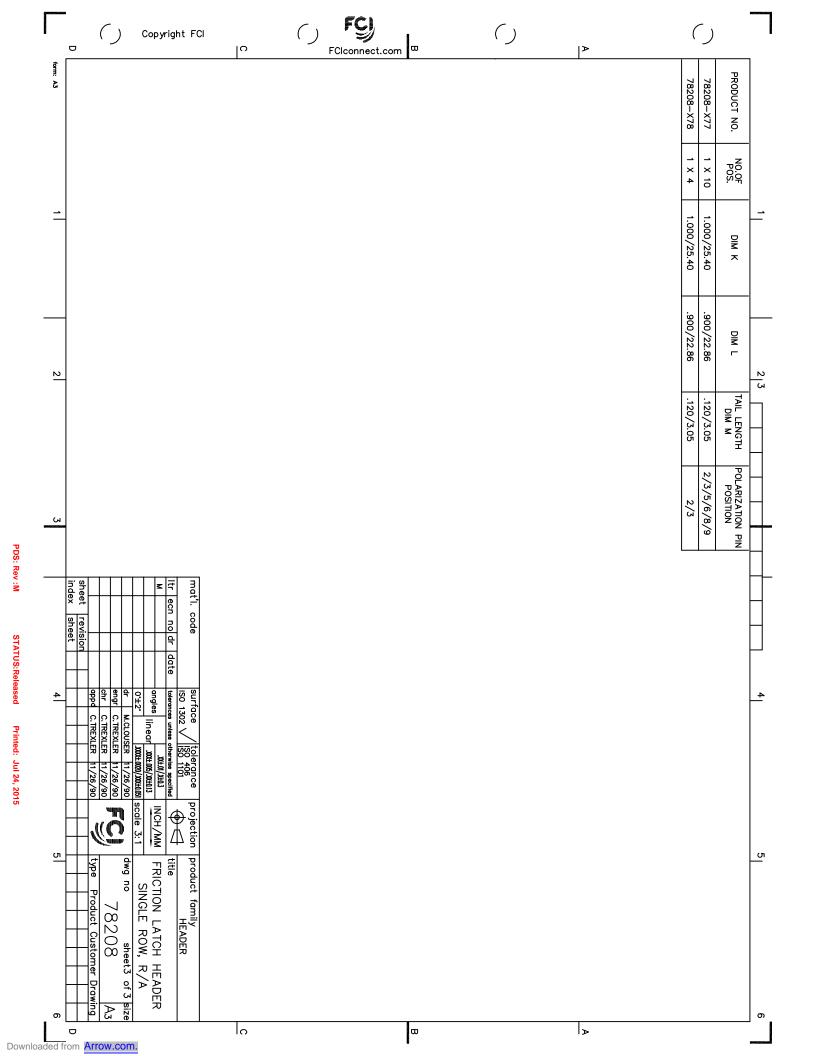

| Copyright FCI                                                                                                                                                                                                                                                                                                                                                                                                                                                                                                                                                                                                                                                                                                                                                                                                                                                                                                                                                                                                                                                                                                                                                                                                                                                                                                                                                                                                                                                                                                                                                                                                                                                                                                                                                                                                                                                                                                                                                                                                                                                                                                                  | ()                                                                                                                                                                                                       | ) <b>FCJ</b><br>FClconnect.com <sup>©</sup>                                                                                                                                                                                                                                                                                                                                                                                                                                                                                   |                                                                                                                                                                                                                                                                                                                                                                             |                                                                                                                                                                                                                                                                |
|--------------------------------------------------------------------------------------------------------------------------------------------------------------------------------------------------------------------------------------------------------------------------------------------------------------------------------------------------------------------------------------------------------------------------------------------------------------------------------------------------------------------------------------------------------------------------------------------------------------------------------------------------------------------------------------------------------------------------------------------------------------------------------------------------------------------------------------------------------------------------------------------------------------------------------------------------------------------------------------------------------------------------------------------------------------------------------------------------------------------------------------------------------------------------------------------------------------------------------------------------------------------------------------------------------------------------------------------------------------------------------------------------------------------------------------------------------------------------------------------------------------------------------------------------------------------------------------------------------------------------------------------------------------------------------------------------------------------------------------------------------------------------------------------------------------------------------------------------------------------------------------------------------------------------------------------------------------------------------------------------------------------------------------------------------------------------------------------------------------------------------|----------------------------------------------------------------------------------------------------------------------------------------------------------------------------------------------------------|-------------------------------------------------------------------------------------------------------------------------------------------------------------------------------------------------------------------------------------------------------------------------------------------------------------------------------------------------------------------------------------------------------------------------------------------------------------------------------------------------------------------------------|-----------------------------------------------------------------------------------------------------------------------------------------------------------------------------------------------------------------------------------------------------------------------------------------------------------------------------------------------------------------------------|----------------------------------------------------------------------------------------------------------------------------------------------------------------------------------------------------------------------------------------------------------------|
| form: A3                                                                                                                                                                                                                                                                                                                                                                                                                                                                                                                                                                                                                                                                                                                                                                                                                                                                                                                                                                                                                                                                                                                                                                                                                                                                                                                                                                                                                                                                                                                                                                                                                                                                                                                                                                                                                                                                                                                                                                                                                                                                                                                       |                                                                                                                                                                                                          | -1YY 30u"<br>-2YY 15u'<br>-3YY 50u'                                                                                                                                                                                                                                                                                                                                                                                                                                                                                           | -X09 -X10 -X11 -X11 -X12 -X13 -X14 -X14 -X16 -X17 -X18 -X18 -X18 -X18                                                                                                                                                                                                                                                                                                       | PRODUCT NO.  78208-X03  -X04 -X05 -X06 -X06 -X07 -X08                                                                                                                                                                                                          |
|                                                                                                                                                                                                                                                                                                                                                                                                                                                                                                                                                                                                                                                                                                                                                                                                                                                                                                                                                                                                                                                                                                                                                                                                                                                                                                                                                                                                                                                                                                                                                                                                                                                                                                                                                                                                                                                                                                                                                                                                                                                                                                                                | 100u"/2.54u MIN 15u"/.38u (SEE N 30u"/.76u (SEE N 30u"/.76u (SEE N 15u"/.38u (SEE N                                                                                                                      | PIN I<br>30u"/.76u (SEE NOTE<br>15u/.38u (SEE NOTE<br>50u"/1.27u (SEE NOTE                                                                                                                                                                                                                                                                                                                                                                                                                                                    | 1 X Y Y Y Y Y Y Y Y Y Y Y Y Y Y Y Y Y Y                                                                                                                                                                                                                                                                                                                                     | : × × × × ×  공증                                                                                                                                                                                                                                                |
| =                                                                                                                                                                                                                                                                                                                                                                                                                                                                                                                                                                                                                                                                                                                                                                                                                                                                                                                                                                                                                                                                                                                                                                                                                                                                                                                                                                                                                                                                                                                                                                                                                                                                                                                                                                                                                                                                                                                                                                                                                                                                                                                              | 100u"/2.54u MIN Sn 50u"/1.27u Ni (SEE NOTE 15u"/.38u (SEE NOTE 9) 50u"/1.27u Ni 30u"/.76u (SEE NOTE 9) 50u"/1.27u Ni 30u"/.76u (SEE NOTE 9) OVER 50u"/1.27u Ni 15u"/.38u (SEE NOTE 9) OVER 50u"/1.27u Ni | PIN PLATING CODES  30u"/.76u (SEE NOTE 9) 50u"/1.27u Ni 15u/.38u (SEE NOTE 9) 50u"/1.27u Ni 50u"/1.27u (SEE NOTE 9) 50u"/1.27u Ni                                                                                                                                                                                                                                                                                                                                                                                             | .900/22.86<br>1.000/25.40<br>1.100/27.94<br>1.200/30.48<br>1.300/33.02<br>1.400/35.56<br>1.500/38.10<br>.300/7.62                                                                                                                                                                                                                                                           | DIM K .300/7.62 .400/10.16 .500/12.70 .600/15.24 .700/17.78 .800/20.32                                                                                                                                                                                         |
| 2                                                                                                                                                                                                                                                                                                                                                                                                                                                                                                                                                                                                                                                                                                                                                                                                                                                                                                                                                                                                                                                                                                                                                                                                                                                                                                                                                                                                                                                                                                                                                                                                                                                                                                                                                                                                                                                                                                                                                                                                                                                                                                                              | EEE NOTE 10) i i i 27u Ni 27u Ni                                                                                                                                                                         | Z. E. E.                                                                                                                                                                                                                                                                                                                                                                                                                                                                                                                      | .800/20.32<br>.900/22.86<br>1.000/25.40<br>1.100/27.94<br>1.200/30.48<br>1.300/33.02<br>1.400/35.56<br>.200/5.08                                                                                                                                                                                                                                                            | DIM L .200/5.08 .300/7.62 .400/10.16 .500/12.70 .600/15.24 .700/17.78                                                                                                                                                                                          |
|                                                                                                                                                                                                                                                                                                                                                                                                                                                                                                                                                                                                                                                                                                                                                                                                                                                                                                                                                                                                                                                                                                                                                                                                                                                                                                                                                                                                                                                                                                                                                                                                                                                                                                                                                                                                                                                                                                                                                                                                                                                                                                                                |                                                                                                                                                                                                          |                                                                                                                                                                                                                                                                                                                                                                                                                                                                                                                               | .120/3.05                                                                                                                                                                                                                                                                                                                                                                   | TAIL LENGTH<br>DIM M                                                                                                                                                                                                                                           |
| mat1. code    Surface   Su | INTERCONNECT ENVIRONMENTS."                                                                                                                                                                              | IN WAVE SOLDER, INFRA-RED OR VAPOR PHASE SOLDER PROCESS.  PART NUMBERS WITHOUT "H" SUFFIX WILL WITHSTAND EXPOSURE TO 260°C PEAK TEMPERATURE FOR WAVE SOLDER PROCESS.  (a) THIS PRODUCT MEETS EUROPEAN UNION DIRECTIVES AND OTHER COUNTRY REGULATION AS DESCRIBED IN GS-22-008.  (b) PLATING OPTIONS:  PERFORMANCE PLATING WILL BE EITHER GOLD OR GXT ON CONTACT OR TAIL, OPTIONALLY (78~295u"/2~7.5u) TIN ON TAIL.  (c) "THIS PRODUCT HAS 100% TIN PLATING IN THE INTERFACE AND HAS NOT BEEN TESTED FOR WHISKER GROWTH IN ALL | WILL BE ON ALL HEADERS REGARDLESS OF  SIZE.  (4) TWO NOT—CRITICAL SIDES OF PIN TIP  NOT PLATED, BOTH ENDS.  (5) COMPANY LOGO MAY APPEAR IN THIS AREA.  (6) ADD "HLF" SUFFIX AT THE END OF PART NUMBER FOR LEAD FREE OPTION, NOT AVAILABLE FOR —5YY, —5YYH, —6YY & —6YYH.  (7) PART NUMBERS WITH "H" SUFFIX WILL WITHSTAND EXPOSURE TO 260°C PEAK TEMPERATURE FOR 20 SECONDS | NOTES:  1. MOLDING MAT'L: GLASS REINFORCED PCT OR MINRAL FILLED LCP, COLOR: BLACK FLAME RETARDANT PER UL—94V—0 MAXIMUM OPERATING TEMPERATURE 130° C.  2. PIN MATERIAL: 3/4 HD PHOS. BRZ.  3. NO SLOTS ON 1 X 5 POSITION OR SMALLER PRODUCT THE CENTER KEY SLOT |
| 6 D Arrow.com.                                                                                                                                                                                                                                                                                                                                                                                                                                                                                                                                                                                                                                                                                                                                                                                                                                                                                                                                                                                                                                                                                                                                                                                                                                                                                                                                                                                                                                                                                                                                                                                                                                                                                                                                                                                                                                                                                                                                                                                                                                                                                                                 | lo                                                                                                                                                                                                       |                                                                                                                                                                                                                                                                                                                                                                                                                                                                                                                               | >                                                                                                                                                                                                                                                                                                                                                                           | σ.                                                                                                                                                                                                                                                             |