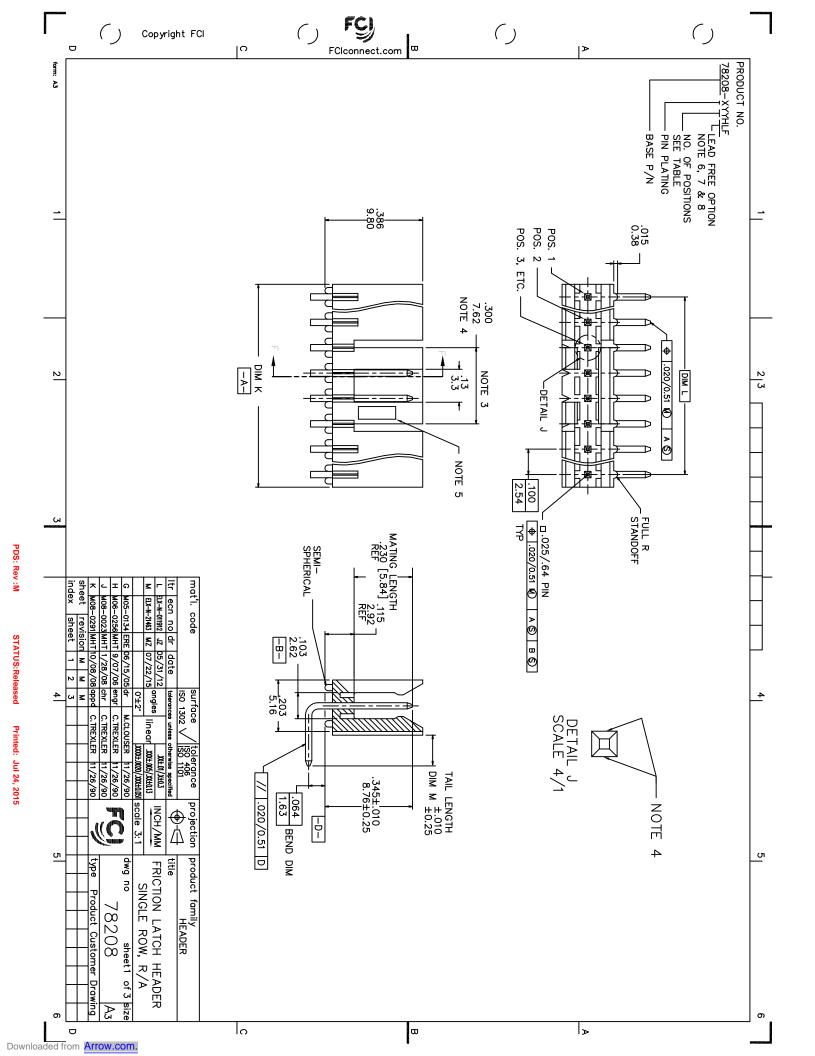

| Copyright FCI                                                                                                                                                                                                                                                                                                                                                                                                                                                                                                                                                                                                                                                                                                                                                                                                                                                                                                                                                                                                                                                                                                                                                                                                                                                                                                                                                                                                                                                                                                                                                                                                                                                                                                                                                                                                                                                                                                                                                                                                                                                                                                                  | ()                                                                                                                                                                                                       | ) <b>FCJ</b><br>FClconnect.com <sup>©</sup>                                                                                                                                                                                                                                                                                                                                                                                                                                                                                   |                                                                                                                                                                                                                                                                                                                                                                             |                                                                                                                                                                                                                                                                |
|--------------------------------------------------------------------------------------------------------------------------------------------------------------------------------------------------------------------------------------------------------------------------------------------------------------------------------------------------------------------------------------------------------------------------------------------------------------------------------------------------------------------------------------------------------------------------------------------------------------------------------------------------------------------------------------------------------------------------------------------------------------------------------------------------------------------------------------------------------------------------------------------------------------------------------------------------------------------------------------------------------------------------------------------------------------------------------------------------------------------------------------------------------------------------------------------------------------------------------------------------------------------------------------------------------------------------------------------------------------------------------------------------------------------------------------------------------------------------------------------------------------------------------------------------------------------------------------------------------------------------------------------------------------------------------------------------------------------------------------------------------------------------------------------------------------------------------------------------------------------------------------------------------------------------------------------------------------------------------------------------------------------------------------------------------------------------------------------------------------------------------|----------------------------------------------------------------------------------------------------------------------------------------------------------------------------------------------------------|-------------------------------------------------------------------------------------------------------------------------------------------------------------------------------------------------------------------------------------------------------------------------------------------------------------------------------------------------------------------------------------------------------------------------------------------------------------------------------------------------------------------------------|-----------------------------------------------------------------------------------------------------------------------------------------------------------------------------------------------------------------------------------------------------------------------------------------------------------------------------------------------------------------------------|----------------------------------------------------------------------------------------------------------------------------------------------------------------------------------------------------------------------------------------------------------------|
| form: A3                                                                                                                                                                                                                                                                                                                                                                                                                                                                                                                                                                                                                                                                                                                                                                                                                                                                                                                                                                                                                                                                                                                                                                                                                                                                                                                                                                                                                                                                                                                                                                                                                                                                                                                                                                                                                                                                                                                                                                                                                                                                                                                       |                                                                                                                                                                                                          | -1YY 30u"<br>-2YY 15u'<br>-3YY 50u'                                                                                                                                                                                                                                                                                                                                                                                                                                                                                           | -X09 -X10 -X11 -X11 -X12 -X13 -X14 -X14 -X16 -X17 -X18 -X18 -X18 -X18                                                                                                                                                                                                                                                                                                       | PRODUCT NO.  78208-X03  -X04 -X05 -X06 -X06 -X07 -X08                                                                                                                                                                                                          |
|                                                                                                                                                                                                                                                                                                                                                                                                                                                                                                                                                                                                                                                                                                                                                                                                                                                                                                                                                                                                                                                                                                                                                                                                                                                                                                                                                                                                                                                                                                                                                                                                                                                                                                                                                                                                                                                                                                                                                                                                                                                                                                                                | 100u"/2.54u MIN 15u"/.38u (SEE N 30u"/.76u (SEE N 30u"/.76u (SEE N 15u"/.38u (SEE N                                                                                                                      | PIN I<br>30u"/.76u (SEE NOTE<br>15u/.38u (SEE NOTE<br>50u"/1.27u (SEE NOTE                                                                                                                                                                                                                                                                                                                                                                                                                                                    | 1 X Y Y Y Y Y Y Y Y Y Y Y Y Y Y Y Y Y Y                                                                                                                                                                                                                                                                                                                                     | : × × × × ×  공증                                                                                                                                                                                                                                                |
| =                                                                                                                                                                                                                                                                                                                                                                                                                                                                                                                                                                                                                                                                                                                                                                                                                                                                                                                                                                                                                                                                                                                                                                                                                                                                                                                                                                                                                                                                                                                                                                                                                                                                                                                                                                                                                                                                                                                                                                                                                                                                                                                              | 100u"/2.54u MIN Sn 50u"/1.27u Ni (SEE NOTE 15u"/.38u (SEE NOTE 9) 50u"/1.27u Ni 30u"/.76u (SEE NOTE 9) 50u"/1.27u Ni 30u"/.76u (SEE NOTE 9) OVER 50u"/1.27u Ni 15u"/.38u (SEE NOTE 9) OVER 50u"/1.27u Ni | PIN PLATING CODES  30u"/.76u (SEE NOTE 9) 50u"/1.27u Ni 15u/.38u (SEE NOTE 9) 50u"/1.27u Ni 50u"/1.27u (SEE NOTE 9) 50u"/1.27u Ni                                                                                                                                                                                                                                                                                                                                                                                             | .900/22.86<br>1.000/25.40<br>1.100/27.94<br>1.200/30.48<br>1.300/33.02<br>1.400/35.56<br>1.500/38.10<br>.300/7.62                                                                                                                                                                                                                                                           | DIM K .300/7.62 .400/10.16 .500/12.70 .600/15.24 .700/17.78 .800/20.32                                                                                                                                                                                         |
| 2                                                                                                                                                                                                                                                                                                                                                                                                                                                                                                                                                                                                                                                                                                                                                                                                                                                                                                                                                                                                                                                                                                                                                                                                                                                                                                                                                                                                                                                                                                                                                                                                                                                                                                                                                                                                                                                                                                                                                                                                                                                                                                                              | EEE NOTE 10) i i i 27u Ni 27u Ni                                                                                                                                                                         | Z. E. E.                                                                                                                                                                                                                                                                                                                                                                                                                                                                                                                      | .800/20.32<br>.900/22.86<br>1.000/25.40<br>1.100/27.94<br>1.200/30.48<br>1.300/33.02<br>1.400/35.56<br>.200/5.08                                                                                                                                                                                                                                                            | DIM L .200/5.08 .300/7.62 .400/10.16 .500/12.70 .600/15.24 .700/17.78                                                                                                                                                                                          |
|                                                                                                                                                                                                                                                                                                                                                                                                                                                                                                                                                                                                                                                                                                                                                                                                                                                                                                                                                                                                                                                                                                                                                                                                                                                                                                                                                                                                                                                                                                                                                                                                                                                                                                                                                                                                                                                                                                                                                                                                                                                                                                                                |                                                                                                                                                                                                          |                                                                                                                                                                                                                                                                                                                                                                                                                                                                                                                               | .120/3.05                                                                                                                                                                                                                                                                                                                                                                   | TAIL LENGTH<br>DIM M                                                                                                                                                                                                                                           |
| mat1. code    Surface   Su | INTERCONNECT ENVIRONMENTS."                                                                                                                                                                              | IN WAVE SOLDER, INFRA-RED OR VAPOR PHASE SOLDER PROCESS.  PART NUMBERS WITHOUT "H" SUFFIX WILL WITHSTAND EXPOSURE TO 260°C PEAK TEMPERATURE FOR WAVE SOLDER PROCESS.  (a) THIS PRODUCT MEETS EUROPEAN UNION DIRECTIVES AND OTHER COUNTRY REGULATION AS DESCRIBED IN GS-22-008.  (b) PLATING OPTIONS:  PERFORMANCE PLATING WILL BE EITHER GOLD OR GXT ON CONTACT OR TAIL, OPTIONALLY (78~295u"/2~7.5u) TIN ON TAIL.  (c) "THIS PRODUCT HAS 100% TIN PLATING IN THE INTERFACE AND HAS NOT BEEN TESTED FOR WHISKER GROWTH IN ALL | WILL BE ON ALL HEADERS REGARDLESS OF  SIZE.  (4) TWO NOT—CRITICAL SIDES OF PIN TIP  NOT PLATED, BOTH ENDS.  (5) COMPANY LOGO MAY APPEAR IN THIS AREA.  (6) ADD "HLF" SUFFIX AT THE END OF PART NUMBER FOR LEAD FREE OPTION, NOT AVAILABLE FOR —5YY, —5YYH, —6YY & —6YYH.  (7) PART NUMBERS WITH "H" SUFFIX WILL WITHSTAND EXPOSURE TO 260°C PEAK TEMPERATURE FOR 20 SECONDS | NOTES:  1. MOLDING MAT'L: GLASS REINFORCED PCT OR MINRAL FILLED LCP, COLOR: BLACK FLAME RETARDANT PER UL—94V—0 MAXIMUM OPERATING TEMPERATURE 130° C.  2. PIN MATERIAL: 3/4 HD PHOS. BRZ.  3. NO SLOTS ON 1 X 5 POSITION OR SMALLER PRODUCT THE CENTER KEY SLOT |
| 6 D Arrow.com.                                                                                                                                                                                                                                                                                                                                                                                                                                                                                                                                                                                                                                                                                                                                                                                                                                                                                                                                                                                                                                                                                                                                                                                                                                                                                                                                                                                                                                                                                                                                                                                                                                                                                                                                                                                                                                                                                                                                                                                                                                                                                                                 | lo                                                                                                                                                                                                       |                                                                                                                                                                                                                                                                                                                                                                                                                                                                                                                               | >                                                                                                                                                                                                                                                                                                                                                                           | σ.                                                                                                                                                                                                                                                             |