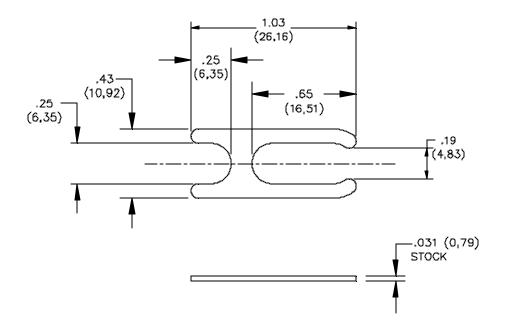

## Pomona®

## Model 4115 Shorting Bar, Nickel Plated

**MATERIAL:** Brass per QQ-B-613, Composition #2, ½ hard (REF. 056-474-001).

**FINISH:** Nickel plate per QQ-N-290, latest revision, class 2, sulfate process .0002/.0003, full bright.

## **ORDERING INFORMATION:** Model 4115

Parts are packaged ten (10) per bag.

Ordering Example: 4115

All dimensions are in inches. Tolerances (except noted):  $.xx = \pm .02$ " (,51 mm),  $.xxx = \pm .005$ " (,127 mm). All specifications are to the latest revisions. Specifications are subject to change without notice. Registered trademarks are the property of their respective companies. Made in USA