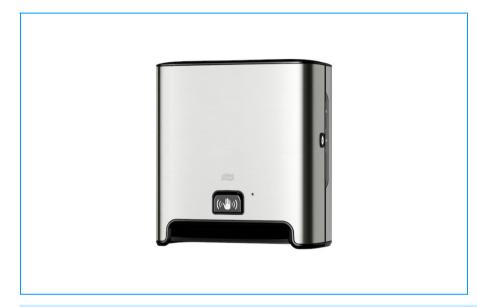

## Tork Matic® Hand Towel Roll Dispenser – with Intuition™ Sensor

| Article         | 460001                         |  |
|-----------------|--------------------------------|--|
| Material        | Metal/Plastic                  |  |
| System          | H1 - Hand towel<br>roll system |  |
| Colour          | Stainless                      |  |
|                 | Otali licss                    |  |
| Height          | 37.3 cm                        |  |
| Height<br>Width |                                |  |

The Tork Matic® Hand Towel Roll Dispenser with Intuition™ Sensor in Image Design gives your guests the ultimate hand drying experience. Creating a sophisticated impression in the washroom is as important as the image your customers see when they first enter your building. The touch free, one-at-a-time dispensing reduces consumption and improves hygiene. Go beyond beautiful design and provide elegance with the Tork Image Line.