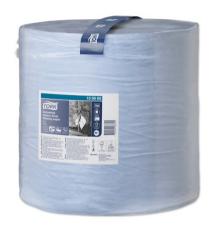

## Tork Industrial Heavy-Duty Wiping Paper

| Article                 | 130080                                           |
|-------------------------|--------------------------------------------------|
| System                  | W1 - Wipers<br>wall/floor<br>/standard<br>system |
| Colour                  | Blue                                             |
| Ply                     | 3                                                |
| Roll length             | 255 m                                            |
| Roll width              | 36.9 cm                                          |
| Roll diameter           | 39 cm                                            |
| Number of sheets        | 750                                              |
| Sheet length            | 34 cm                                            |
| Core inside<br>diameter | 7.1 cm                                           |
| Embossing               | Yes                                              |
| Print                   | No                                               |

The extra-strong, 3 ply multi-purpose Tork Industrial Heavy-Duty Wiping Paper has superior absorption and protects hands from heat and dirt. This paper can be used in either the Tork Floor or Wall Stand dispensers, which are developed for safety, efficiency and reliability with their easy load and tear-off features and the possibility to take the required paper with only one hand.

## Key benefits:

- Bulky paper protects your hands from metal scraps and heat
- Its strong texture and high absorbency makes it ideal for removing oil, grease, lubricants and dirt
- High durability stays strong even when wet, and is reusable