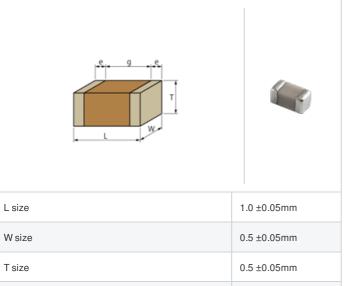

## Shape

## **Specifications**

Size code in inch(mm)

External terminal width e

Distance between external terminals g

| Capacitance                                      | 14pF ±2%     |
|--------------------------------------------------|--------------|
| Rated voltage                                    | 50Vdc        |
| Temperature characteristics (complied standard)  | C0G(EIA)     |
| Temperature coefficient                          | 0±30ppm/°C   |
| Temperature range of temperature characteristics | 25 to 125°C  |
| Operating temperature range                      | -55 to 125°C |

0.15 to 0.35mm

0.3mm min.

0402 (1005M)

1 of 1

<sup>1.</sup> This datasheet is downloaded from the website of Murata Manufacturing Co., Ltd. Therefore, it's specifications are subject to change or our products in it may be discontinued without advance notice. Please check with our sales representatives or product engineers before ordering.