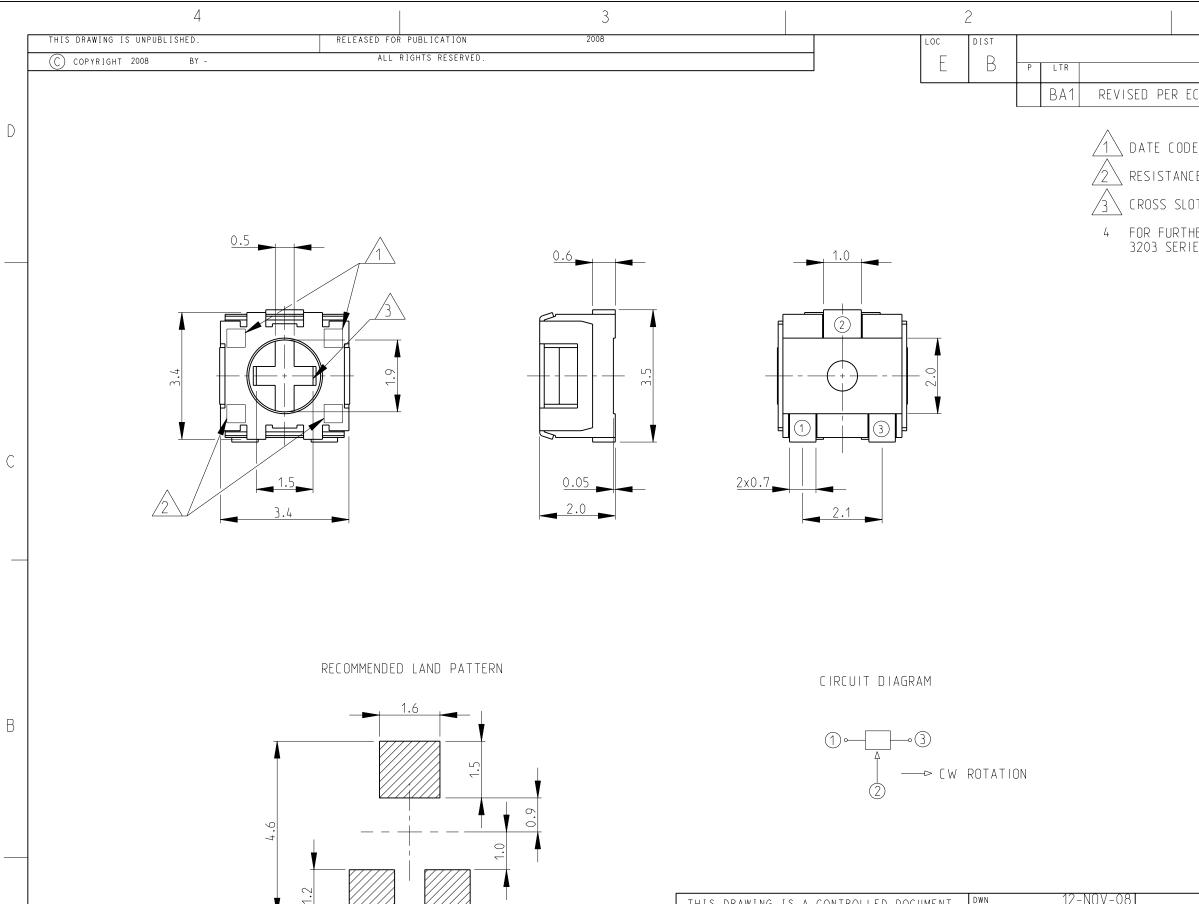

1.2

3.2

| THIS DRAWING IS A C | ONTROLLED DOCUMENT.                                                                                      | DWN 12-NOV-08<br>SUBHASH.M<br>CHK 2-NOV-08 |      |     |
|---------------------|----------------------------------------------------------------------------------------------------------|--------------------------------------------|------|-----|
| DIMENSIONS :        | TOLERANCES UNLESS<br>OTHERWISE SPECIFIED:                                                                | STEPHEN.P                                  | NAME |     |
|                     | 0 PLC $\pm$ 0.2<br>1 PLC $\pm$ 0.1<br>2 PLC $\pm$ -<br>3 PLC $\pm$ -<br>4 PLC $\pm$ -<br>ANGLES $\pm$ 5° | PRODUCT SPEC<br>-<br>APPLICATION SPEC<br>- | SIZE | CAG |
| MATERIAL _          | FINISH _                                                                                                 | WE IGHT                                    | A 3  | 00  |
|                     |                                                                                                          | CUSTOMER DRAWING                           |      |     |
|                     |                                                                                                          |                                            |      |     |

1470-19 (3/11)

А

|                               |                      |        | ]                |
|-------------------------------|----------------------|--------|------------------|
| REVISIONS                     | DATE                 | DWN    | APVD             |
| ECO-11-005150                 | 29MAR2011            | RK     | HMR              |
|                               | Z9MARZUTI            | KN     |                  |
| E                             |                      |        |                  |
| CE CODE 2 DIGITS              |                      |        |                  |
| OT FOR "O" BIT DRIVER, DEPTH: | 0 45mm               |        |                  |
| HER INFORMATION SEE DATA SHEE |                      |        |                  |
| IES-SMD TRIMMERS              |                      |        |                  |
|                               |                      |        |                  |
|                               |                      |        |                  |
|                               |                      |        |                  |
|                               |                      |        |                  |
|                               |                      |        |                  |
|                               |                      |        |                  |
|                               |                      |        |                  |
|                               |                      |        |                  |
|                               |                      |        |                  |
|                               |                      |        |                  |
|                               |                      | _      | -                |
| Rohs Co                       | mplian†              |        |                  |
|                               |                      |        |                  |
|                               |                      |        |                  |
|                               | -                    |        |                  |
|                               |                      |        |                  |
|                               |                      |        |                  |
|                               |                      |        |                  |
|                               |                      |        |                  |
|                               |                      |        |                  |
|                               |                      |        |                  |
| ~~                            |                      |        | F                |
|                               |                      |        |                  |
| <b>STE</b> TE CO              | nnectivit            | у      |                  |
| SMD TRIMMERS                  |                      |        |                  |
| SERIES 3203                   |                      |        |                  |
| -<br>AGE CODE DRAWING NO      |                      | DECTRI | CTED TO          |
|                               |                      | NESIKI |                  |
|                               |                      |        | I                |
| 00779 C= 1623916              | et <sub>1</sub> of , | 1 RE   | <sup>v</sup> BA1 |