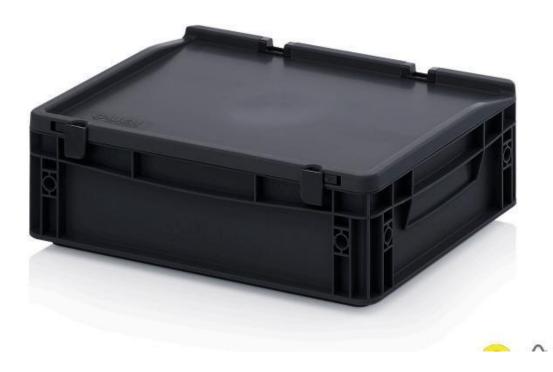

## ESD EURO CONTAINERS WITH HINGED LID ESD ED 43/12 HG

The ESD Euro container with hinged lid provides additional protection for the contents. The lid and hinges are made of the same antistatic material as the bin. This prevents the formation of electrostatic charges and allows existing charges to dissipate.

- Electrically conductive material
- Stackable
- Sturdy hinges

External dimensions L x W x H / 40 x 30 x 13.5 cm Interior dimensions 37 x 27 x 10.7 cm Interior height util 10.7 cm Weight 1.47 kg Contents 10 liters Material ESD PP

Consisting of 1 Bin 1 Hinged lid 2 Hinges 2 Closing levers Note: New design: Curved handle; smooth bottom finish

Color: black signal similar to RAL 9017

Spec. volume resistance\*: 103 < 1010 Ohm/cm \*

\* Note: Please note that the finished parts may have different electrical properties due to the orientation of the material flow depending on the treatment process.