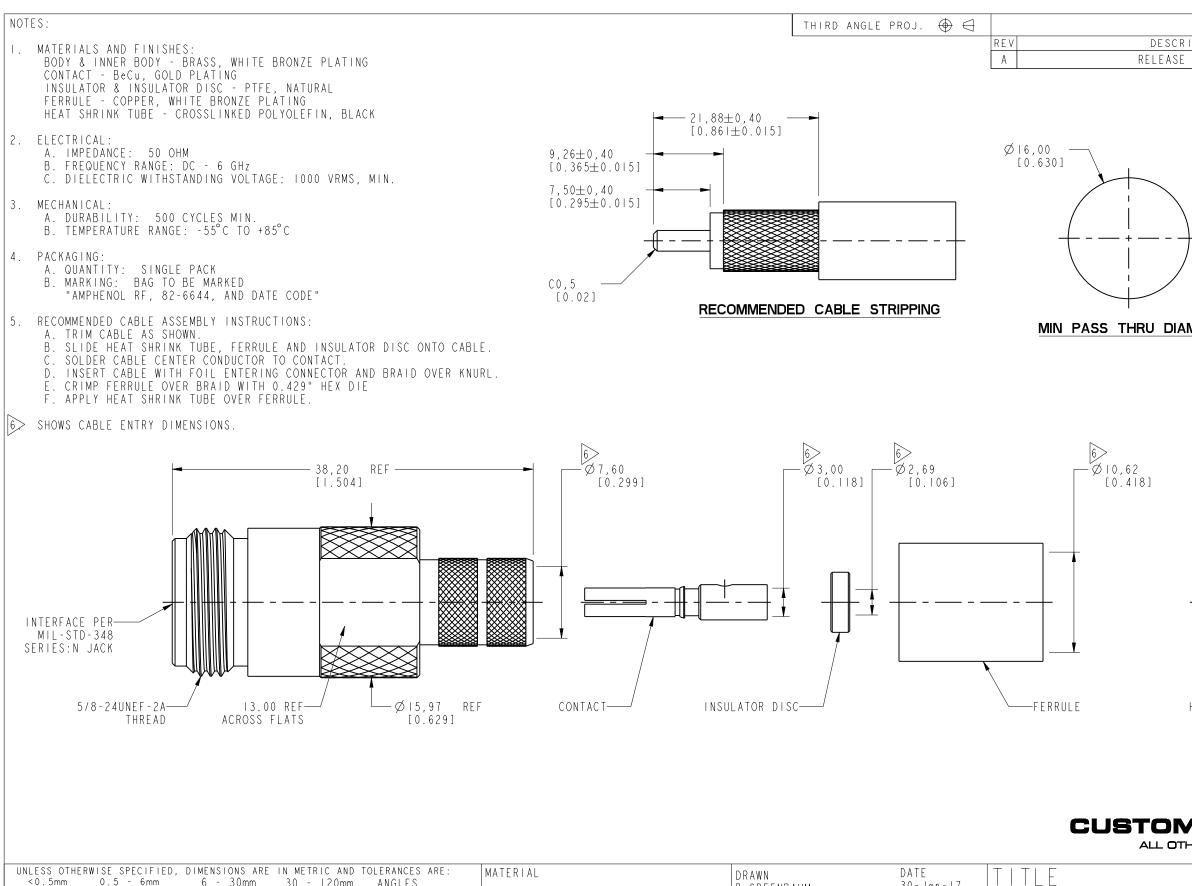

| UNLESS OTHERWISE SPECIFIED, DIMENSIONS ARE IN METRIC AND TOLERANCES ARE:<br><0.5mm 0.5 - 6mm 6 - 30mm 30 - 120mm ANGLES<br>±0.05mm ±0.1mm ±0.2mm ± 0.3mm ±1°                                                                                                                                                                                                                                                                                                                                                                                                                                         | MATERIAL<br>SEE NOTES                  | DRAWN<br>B.GREENBAUM    | DATE<br>30 - Jan - 17 | TITLE                      |       | - ~ 1 |
|------------------------------------------------------------------------------------------------------------------------------------------------------------------------------------------------------------------------------------------------------------------------------------------------------------------------------------------------------------------------------------------------------------------------------------------------------------------------------------------------------------------------------------------------------------------------------------------------------|----------------------------------------|-------------------------|-----------------------|----------------------------|-------|-------|
| NOTICE - These drawings, specifications, or other data (1) are, and remain the<br>property of Amphenol corp. (2) must be returned upon request; and (3) are<br>confidential and not to be disclosed to any person other than those to whom they<br>are given by Amphenol Corp. the furnishing of these drawings, specifications, or<br>other data by Amphenol Corp., or to any other person to anyone for any purpose is<br>not to be regarded by implication or otherwise in any manner licensing, granting<br>rights to permitting such holder or any other person to manufacture, use or sell any | - SEE NOTES                            | ENGINEER<br>B.GREENBAUM | DATE<br>30 - Jan - 17 | ] n Sir Jac<br>] LMR-400 ( | ACK F | O F   |
|                                                                                                                                                                                                                                                                                                                                                                                                                                                                                                                                                                                                      | REFERENCE<br>EAR # 7407                | APPROVED<br>K. CAPOZZI  | DATE<br>07 - Jun - 17 | SCALE: 2.5:1.0             |       |       |
| product, process or design, patented or otherwise, that may in any way be related to<br>or disclosed by said drawings, specifications, or other data.                                                                                                                                                                                                                                                                                                                                                                                                                                                | CONFIGURATION LEVEL: In Work<br>FINISH | CAD FILE                |                       | dwg size<br>B              |       |       |

|               | SIONS               |                   |             | 4000           |
|---------------|---------------------|-------------------|-------------|----------------|
| TION<br>OMFG. |                     | DATE<br>07-Jun-17 | ECO<br>4004 | A P P R<br>BMG |
|               |                     |                   |             |                |
|               |                     |                   |             | $\frown$       |
|               |                     |                   |             |                |
|               |                     |                   |             |                |
|               |                     |                   |             |                |
|               |                     |                   | SCALE I     | .000           |
|               |                     |                   |             |                |
|               |                     |                   |             |                |
| ETER          |                     |                   |             |                |
|               |                     |                   |             |                |
|               |                     |                   |             |                |
|               |                     |                   |             |                |
|               |                     |                   |             |                |
| 4             | 25,00               |                   |             |                |
|               | [0.984]             |                   |             |                |
|               |                     |                   |             |                |
|               |                     |                   |             |                |
|               |                     |                   |             |                |
|               |                     |                   | <b> </b>    |                |
|               |                     |                   |             |                |
|               |                     |                   |             |                |
| EAT SHRINK    | TUBE-               |                   |             |                |
|               |                     |                   |             |                |
|               |                     |                   |             |                |
|               |                     |                   |             |                |
|               |                     |                   | A \A/I      |                |
| ER SHEETS     | ARE FOR INT         | ERNAL USE C       |             | UV             |
|               | ٨ ،٠٠٠              |                   |             |                |
|               |                     | phenol            |             |                |
|               | W W W .             | amphenolrf.       | com         |                |
|               |                     |                   |             |                |
|               | AWING NO.<br>Em NO. |                   |             |                |