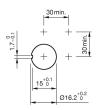

#### Mounting cut-outs

#### **Additional information**

Marking arrows If the anti-twist ring is not used the panel thickness increases to 4 mm