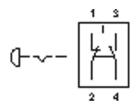

### Wiring diagram

#### Legend

Contacts: NC = Normally closed, NO = Normally open Switching action: C = Maintained