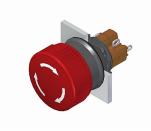

### 51-256.025 - Stop switch complete

Attention: The preview is based on a sample product. This can differ from your current configuration.

| Mounting<br>Mounting cut-out | Ø 16 mm                     |
|------------------------------|-----------------------------|
| Design                       | raised                      |
| Front                        |                             |
| Front dimension              | Ø 24.5 mm                   |
| Front shape                  | round                       |
| Other Attributes             |                             |
| Weight                       | 0,011 kg                    |
| Operating-/Indication p      | art                         |
| Lens material                | Plastic                     |
| Lens colour                  | red                         |
| Lens profile                 | Mushroom                    |
| Lens optics                  | opaque                      |
| Lens illumination            | non-illuminative            |
| IP-Rating                    |                             |
| Front protection             | IP65                        |
| Connection Method            |                             |
| Terminal                     | Solder                      |
| Actuator                     |                             |
| Switching action             | Maintained                  |
| Switching element            |                             |
| Switching system             | Snap-action switching eleme |
| Contacts                     | 1 NC + 1 NO                 |
| Switching current            | 5 A                         |
| Contact material             | gold-plated silver          |
| Switching voltage            | 250 V AC                    |
| Function                     |                             |
| FUNCTION                     |                             |
| Stop switch                  |                             |