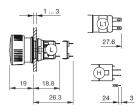

or                     |                             |
| Switching action             | Maintained                  |
| Switching element            |                             |
| Switching system             | Snap-action switching eleme |
| Contacts                     | 1 NC + 1 NO                 |
| Switching current            | 5 A                         |
| Contact material             | gold-plated silver          |
| Switching voltage            | 250 V AC                    |
| Function                     |                             |
| FUNCTION                     |                             |
| Stop switch                  |                             |



# EAO – Your Expert Partner for Human Machine Interfaces

## 51-256.025 - Stop switch complete

### Dimensions



H = Universal terminal 2.0 x 0.5 mm

#### Mounting cut-outs



### Wiring diagram



#### **Additional information**

Marking arrows If the anti-twist ring is not used the panel thickness increases to 4 mm

#### Legend

Contacts: NC = Normally closed, NO = Normally open Switching action: C = Maintained