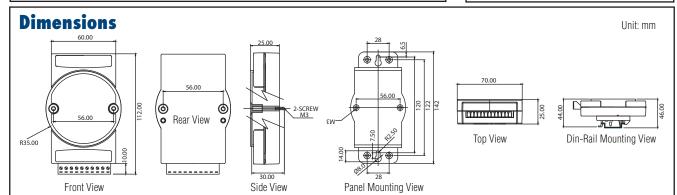

All product specifications are subject to change without notice.

- -10 ~ 70°C (14 ~ 158°F)