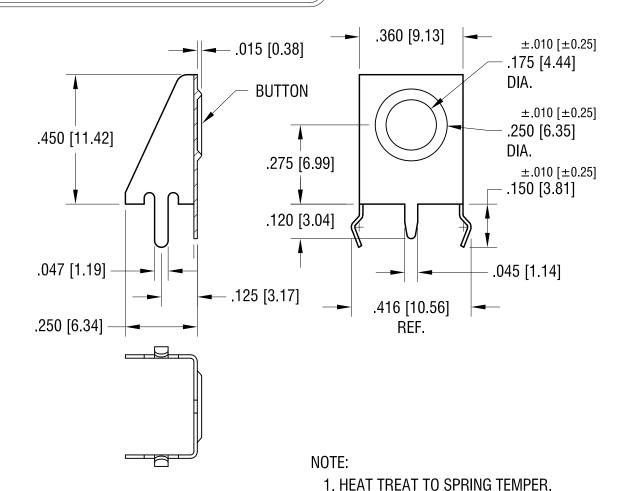

## **ACTUAL SIZE**

| I                                 | f .                               |   | www.keyelco.com ● NEW HYDE PARK, NY 11040● Tel (516) 328-7500 |
|-----------------------------------|-----------------------------------|---|---------------------------------------------------------------|
| I                                 |                                   | _ | PART NAME                                                     |
|                                   | 8.30.18 CHANGE AS PER ECN 18-033. | D | 'AA' PC SNAP-IN BUTTON CONTACT                                |
|                                   | MTG HOLE WAS Ø.052                | _ | MATERIAL .012 [0.30] TH'K ANNEALED SPRING STEEL               |
| 13 31 16 CHANGE AS PER FCN 16-043 |                                   |   | i lota [0.00] HTM / WINE ALLO OF HING OTELL                   |

| .31.16 | CHANGE AS PER ECN 16-043 | С | .012 [0.30] TH'K ANNEALED SPRING STEEL |        |       |       |        |  |
|--------|--------------------------|---|----------------------------------------|--------|-------|-------|--------|--|
|        |                          |   | FINISH TININICKEL DI ATE               | DRN BY | BOONE | DATE  | 9.28.0 |  |
| .26.04 | CHANGE AS PER ECN 04-074 |   | TIN NICKEL PLATE                       | APP'D  | T 3.T | SCALE | 0)/    |  |

KEYSTONE ELECTRONICS CORP.

| 8.26.04 CHANGE AS PER ECN 04-074   B   TIN NICKFI PLATE                                                                                                                                                                                                                                                                                                                                                                                                                                                                                                                                                                                                                                                                                                                                                                                                                                                                                                                                                                                                                                                                                                                                                                                                                                                                                                                                                                                                                                                                                                                                                                                                                                                                                                                                                                                                                                                                                                                                                                                                                                                                        | 3.20.00 |  |  |
|--------------------------------------------------------------------------------------------------------------------------------------------------------------------------------------------------------------------------------------------------------------------------------------------------------------------------------------------------------------------------------------------------------------------------------------------------------------------------------------------------------------------------------------------------------------------------------------------------------------------------------------------------------------------------------------------------------------------------------------------------------------------------------------------------------------------------------------------------------------------------------------------------------------------------------------------------------------------------------------------------------------------------------------------------------------------------------------------------------------------------------------------------------------------------------------------------------------------------------------------------------------------------------------------------------------------------------------------------------------------------------------------------------------------------------------------------------------------------------------------------------------------------------------------------------------------------------------------------------------------------------------------------------------------------------------------------------------------------------------------------------------------------------------------------------------------------------------------------------------------------------------------------------------------------------------------------------------------------------------------------------------------------------------------------------------------------------------------------------------------------------|---------|--|--|
| 8.26.04 CHANGE AS PER ECN 04-074 B TIN NICKEL PLATE                                                                                                                                                                                                                                                                                                                                                                                                                                                                                                                                                                                                                                                                                                                                                                                                                                                                                                                                                                                                                                                                                                                                                                                                                                                                                                                                                                                                                                                                                                                                                                                                                                                                                                                                                                                                                                                                                                                                                                                                                                                                            | SCALE   |  |  |
|                                                                                                                                                                                                                                                                                                                                                                                                                                                                                                                                                                                                                                                                                                                                                                                                                                                                                                                                                                                                                                                                                                                                                                                                                                                                                                                                                                                                                                                                                                                                                                                                                                                                                                                                                                                                                                                                                                                                                                                                                                                                                                                                | 3X      |  |  |
| 10.7.02 CHANGE AS PER ECN 02—066 A TOLERANCES INCH [MM] CODE DWG NO.                                                                                                                                                                                                                                                                                                                                                                                                                                                                                                                                                                                                                                                                                                                                                                                                                                                                                                                                                                                                                                                                                                                                                                                                                                                                                                                                                                                                                                                                                                                                                                                                                                                                                                                                                                                                                                                                                                                                                                                                                                                           |         |  |  |
| DECIMAL ±.005 [±0.13]                                                                                                                                                                                                                                                                                                                                                                                                                                                                                                                                                                                                                                                                                                                                                                                                                                                                                                                                                                                                                                                                                                                                                                                                                                                                                                                                                                                                                                                                                                                                                                                                                                                                                                                                                                                                                                                                                                                                                                                                                                                                                                          |         |  |  |
| DATE DESCRIPTION D | 6       |  |  |
| DATE DESCRIPTION REV. ANGULAR I I TO SOME SPECIFIED SPECIFIED                                                                                                                                                                                                                                                                                                                                                                                                                                                                                                                                                                                                                                                                                                                                                                                                                                                                                                                                                                                                                                                                                                                                                                                                                                                                                                                                                                                                                                                                                                                                                                                                                                                                                                                                                                                                                                                                                                                                                                                                                                                                  | 596     |  |  |