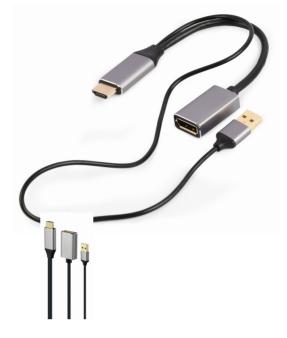

# Active 4K HDMI male to DisplayPort female adapter, black

A-HDMIM-DPF-02

- Easily connect your 4K DiplayPort display to your HDMI computer

#### **Features**

- HDMI male to DisplayPort female active adapter cable
- USB power is required, via integrated extra USB connector
- Supports resolutions up to 4K at 60 Hz

## **Specifications**

Interface: HDMI-A (male), DisplayPort (female), USB type-A (male) power input

Supported resolutions: max. 4K @ 60 Hz Signal transmission: audio + video

Cable length: 10 cm

Power consumption: 5 V DC up to 0.3 A

## System requirements

HDMI 19-pin video output and DP monitor input Free USB port for power supply