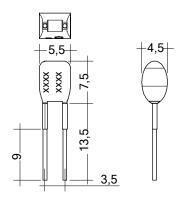

## **Product description**

- \_ Ready-for-use resistor to set output current value
- \_ Compatible with LED driver featuring I-select 2 interface; not compatible with I-SELECT (generation 1)
- \_ Resistor is base insulated
- \_ Resistor power 0.25 W
- \_ Current tolerance ± 2 % additional to output current tolerance
- \_ Compatible with LED driver series PRE and EXC

# I-SELECT 2 PLUG PRE / EXC

Resistors for current selection

Ordering data

| Туре                     | Article number | Colour | Marking | Current | Resistor value | Packaging, bag | Weight per pc. |
|--------------------------|----------------|--------|---------|---------|----------------|----------------|----------------|
| I-SELECT 2 PLUG 525MA BL | 28001960       | Blue   | 0525 mA | 525 mA  | 9.53 kΩ        | 10 pc(s).      | 0.001 kg       |