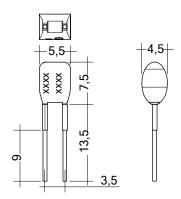

## Product description

- \_ Ready-for-use resistor to set output current value
- \_ Compatible with LED driver featuring I-select 2 interface; not compatible with I-SELECT (generation 1)
- \_ Resistor is base insulated
- \_ Resistor power 0.25 W
- \_ Current tolerance ± 2 % additional to output current tolerance
- \_ Compatible with LED driver series PRE and EXC

#### Example of calculation

- $R[k\Omega] = 5 V / I_out[mA] x 1000$
- \_ E96 resistor value used
- \_ Resistor value tolerance ≤ 1 %; resistor power ≥ 0.1 W; base insulation necessary
- \_ When using a resistor value beyond the specified range, the output current will automatically be set to the minimum value (resistor value too big), respectively to the maximum value (resistor value too small)