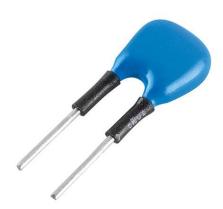

## Product description

- \_ Ready-for-use resistor to set output current value
- \_ Compatible with LED driver featuring I-select 2 interface; not compatible with I-SELECT (generation 1)
- \_ Resistor is base insulated
- \_ Resistor power 0.25 W
- \_ Current tolerance ± 2 % additional to output current tolerance
- \_ Compatible with LED driver series PRE and EXC

# I-SELECT 2 PLUG PRE / EXC

Resistors for current selection

Ordering data

| Туре                     | Article number | Colour | Marking | Current | Resistor value | Packaging, bag | Weight per pc. |
|--------------------------|----------------|--------|---------|---------|----------------|----------------|----------------|
| I-SELECT 2 PLUG 600MA BL | 28001116       | Blue   | 0600 mA | 600 mA  | 8.25 kΩ        | 10 pc(s).      | 0.001 kg       |