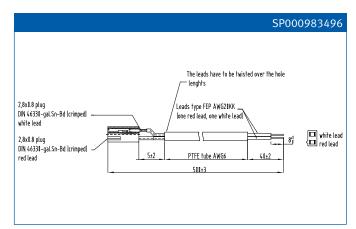

## Gate Leads for PowerBLOCK Thyristor Modules

Gate leads must be ordered separately

| Base plate width | Туре                         | Terminal # | Terminal | gate lead | "HK" lead | length | Ordering Code |
|------------------|------------------------------|------------|----------|-----------|-----------|--------|---------------|
| [mm]             |                              |            | descr.   | color     | color     | [mm]   |               |
| 20               | Gatelead L=500 PB20 G1/K1    | 5/4        | G1/K1    | red       | white     | 500    | SP000983478   |
|                  | Gatelead L=500 PB20 G2/K2    | 6/7        | G2/K2    | red       | white     | 500    | SP000983484   |
| 34 50 60         | Gatelead L=500 PB34-60 G1/K1 | 5/4        | G1/K1    | red       | white     | 500    | SP000983496   |
|                  | Gatelead L=500 PB34-60 G2/K2 | 6/7        | G2/K2    | red       | white     | 500    | SP000983490   |
| 50 single        | Gatelead L=500 PB34-60 G1/K1 | 5/4        | G1/K1    | red       | white     | 500    | SP000983496   |
| 70 single        | Gatelead L=500 PB34-70 G2/K2 | 5/4        | G1/K1    | red       | white     | 500    | SP000983490   |