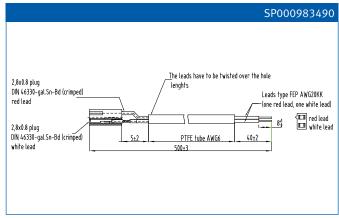

## Gate Leads for PowerBLOCK Thyristor Modules

Gate leads must be ordered separately

| Base plate width | Туре                         | Terminal # | Terminal | gate lead | "HK" lead | length | Ordering Code |
|------------------|------------------------------|------------|----------|-----------|-----------|--------|---------------|
| [mm]             |                              |            | descr.   | color     | color     | [mm]   |               |
| 20               | Gatelead L=500 PB20 G1/K1    | 5/4        | G1/K1    | red       | white     | 500    | SP000983478   |
|                  | Gatelead L=500 PB20 G2/K2    | 6/7        | G2/K2    | red       | white     | 500    | SP000983484   |
| 34 50 60         | Gatelead L=500 PB34-60 G1/K1 | 5/4        | G1/K1    | red       | white     | 500    | SP000983496   |
|                  | Gatelead L=500 PB34-60 G2/K2 | 6/7        | G2/K2    | red       | white     | 500    | SP000983490   |
| 50 single        | Gatelead L=500 PB34-60 G1/K1 | 5/4        | G1/K1    | red       | white     | 500    | SP000983496   |
| 70 single        | Gatelead L=500 PB34-70 G2/K2 | 5/4        | G1/K1    | red       | white     | 500    | SP000983490   |