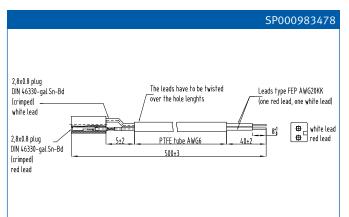

## Gate Leads for PowerBLOCK Thyristor Modules

Gate leads must be ordered separately

| Base plate width | Туре                         | Terminal # | Terminal | gate lead | "HK" lead | length | Ordering Code |
|------------------|------------------------------|------------|----------|-----------|-----------|--------|---------------|
| [mm]             |                              |            | descr.   | color     | color     | [mm]   |               |
| 20               | Gatelead L=500 PB20 G1/K1    | 5/4        | G1/K1    | red       | white     | 500    | SP000983478   |
|                  | Gatelead L=500 PB20 G2/K2    | 6/7        | G2/K2    | red       | white     | 500    | SP000983484   |
| 34 50 60         | Gatelead L=500 PB34-60 G1/K1 | 5/4        | G1/K1    | red       | white     | 500    | SP000983496   |
|                  | Gatelead L=500 PB34-60 G2/K2 | 6/7        | G2/K2    | red       | white     | 500    | SP000983490   |
| 50 single        | Gatelead L=500 PB34-60 G1/K1 | 5/4        | G1/K1    | red       | white     | 500    | SP000983496   |
| 70 single        | Gatelead L=500 PB34-70 G2/K2 | 5/4        | G1/K1    | red       | white     | 500    | SP000983490   |