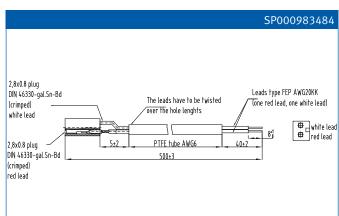

## Gate Leads for PowerBLOCK Thyristor Modules

Gate leads must be ordered separately

| Base plate width | Туре                         | Terminal # | Terminal | gate lead | "HK" lead | length | Ordering Code |
|------------------|------------------------------|------------|----------|-----------|-----------|--------|---------------|
| [mm]             |                              |            | descr.   | color     | color     | [mm]   |               |
| 20               | Gatelead L=500 PB20 G1/K1    | 5/4        | G1/K1    | red       | white     | 500    | SP000983478   |
|                  | Gatelead L=500 PB20 G2/K2    | 6/7        | G2/K2    | red       | white     | 500    | SP000983484   |
| 34 50 60         | Gatelead L=500 PB34-60 G1/K1 | 5/4        | G1/K1    | red       | white     | 500    | SP000983496   |
|                  | Gatelead L=500 PB34-60 G2/K2 | 6/7        | G2/K2    | red       | white     | 500    | SP000983490   |
| 50 single        | Gatelead L=500 PB34-60 G1/K1 | 5/4        | G1/K1    | red       | white     | 500    | SP000983496   |
| 70 single        | Gatelead L=500 PB34-70 G2/K2 | 5/4        | G1/K1    | red       | white     | 500    | SP000983490   |