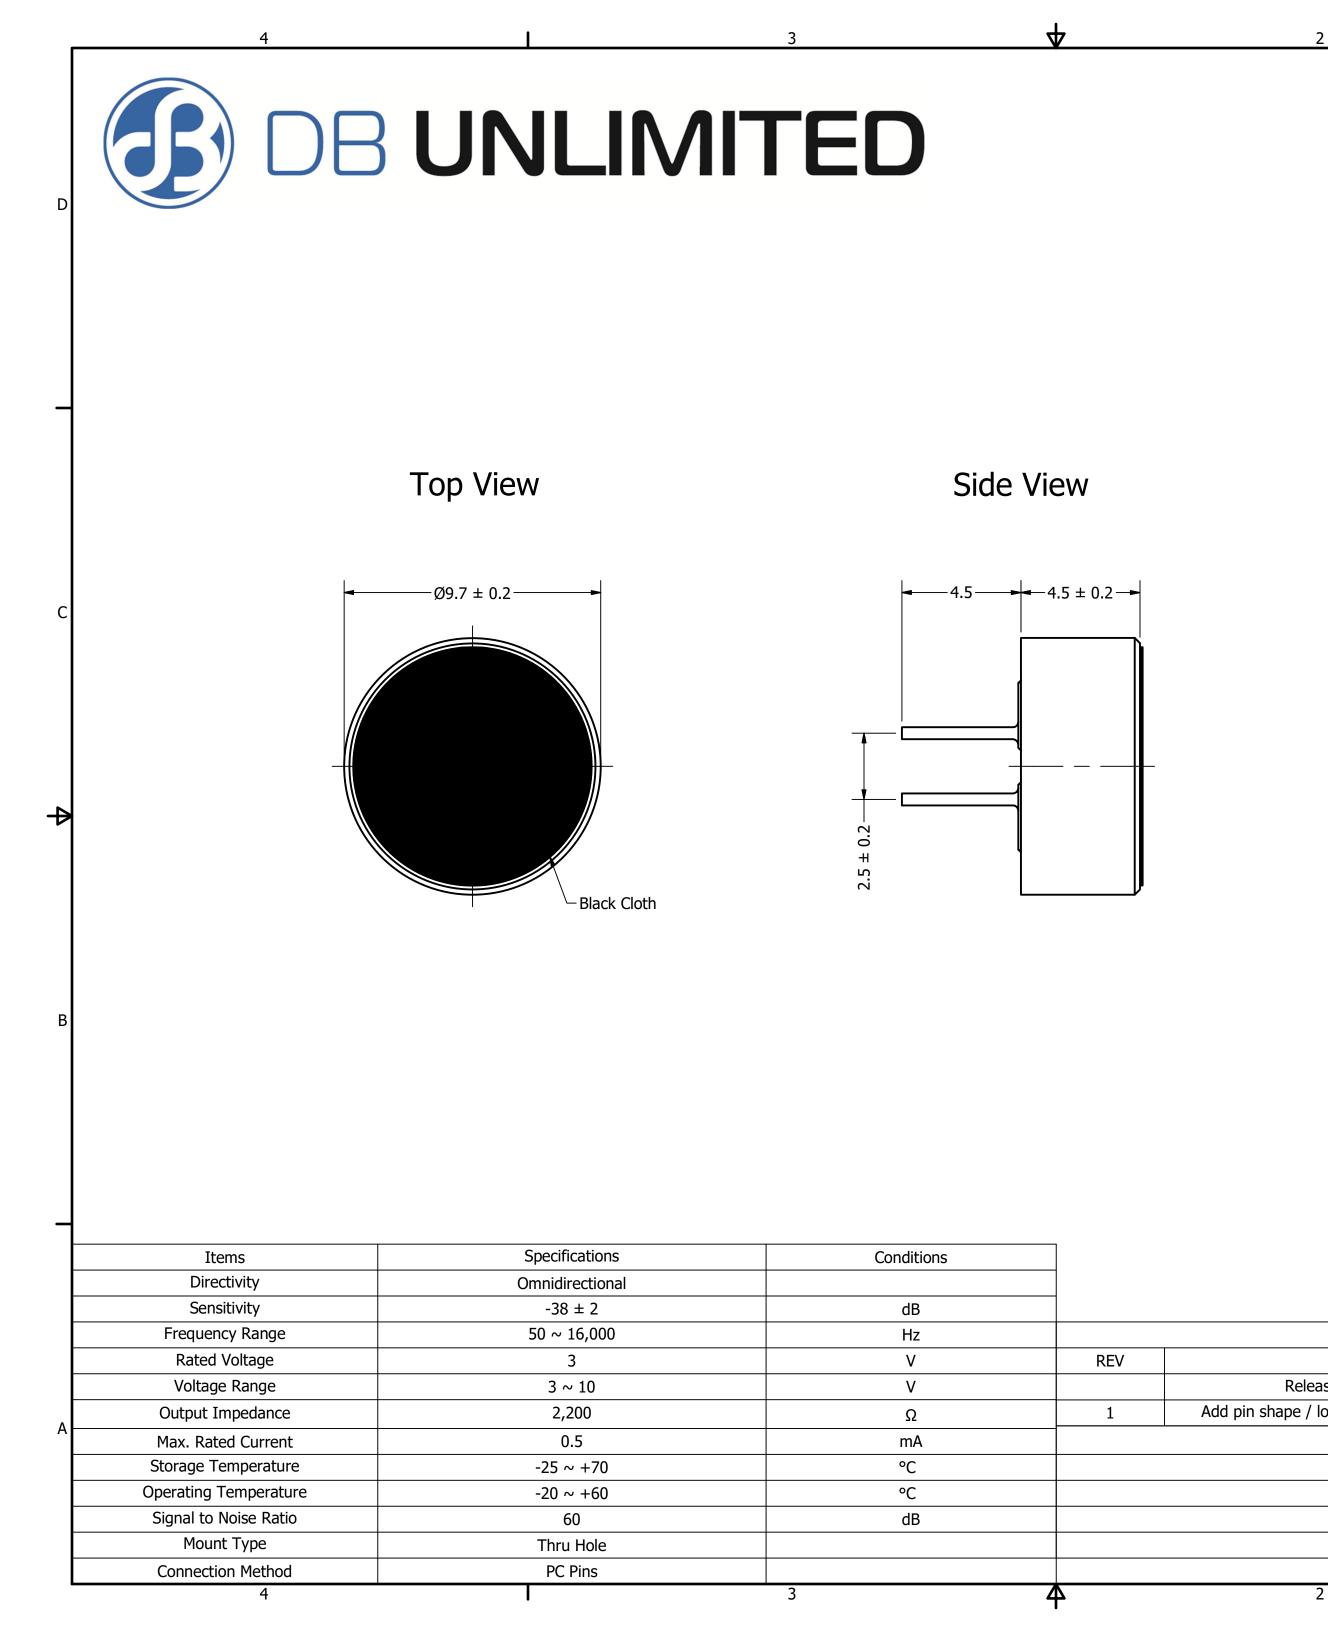

| 2                                                                                                                                                                                                                                                                                                                                                                                                                                                                                                                                                                                                                                                                                                                                                                                                                                                                                                                    |                                                                        |                        | 1                                             |           | _   |
|----------------------------------------------------------------------------------------------------------------------------------------------------------------------------------------------------------------------------------------------------------------------------------------------------------------------------------------------------------------------------------------------------------------------------------------------------------------------------------------------------------------------------------------------------------------------------------------------------------------------------------------------------------------------------------------------------------------------------------------------------------------------------------------------------------------------------------------------------------------------------------------------------------------------|------------------------------------------------------------------------|------------------------|-----------------------------------------------|-----------|-----|
|                                                                                                                                                                                                                                                                                                                                                                                                                                                                                                                                                                                                                                                                                                                                                                                                                                                                                                                      | Part Number:                                                           | 3803-1                 | drawn<br>CJ                                   | 3/14/2017 |     |
|                                                                                                                                                                                                                                                                                                                                                                                                                                                                                                                                                                                                                                                                                                                                                                                                                                                                                                                      | MO093                                                                  |                        | CHECKED                                       |           |     |
|                                                                                                                                                                                                                                                                                                                                                                                                                                                                                                                                                                                                                                                                                                                                                                                                                                                                                                                      |                                                                        |                        | P.D.                                          | 3/17/2017 |     |
|                                                                                                                                                                                                                                                                                                                                                                                                                                                                                                                                                                                                                                                                                                                                                                                                                                                                                                                      | Description:                                                           |                        | APPROVED                                      |           |     |
|                                                                                                                                                                                                                                                                                                                                                                                                                                                                                                                                                                                                                                                                                                                                                                                                                                                                                                                      | Electret Conden                                                        | ser Microphone         | C.E.                                          | 3/21/2017 |     |
|                                                                                                                                                                                                                                                                                                                                                                                                                                                                                                                                                                                                                                                                                                                                                                                                                                                                                                                      | This document contains data prop<br>permission of DB Unlimited is proh | reproduction, in any f | orm, without prior written<br>unlimitedco.com | D         |     |
|                                                                                                                                                                                                                                                                                                                                                                                                                                                                                                                                                                                                                                                                                                                                                                                                                                                                                                                      |                                                                        |                        |                                               |           |     |
| Bottom ViewImage: Colspan="2">Image: Colspan="2">Image: Colspan="2">Image: Colspan="2">Image: Colspan="2">Image: Colspan="2">Image: Colspan="2">Image: Colspan="2">Image: Colspan="2">Image: Colspan="2"Image: Colspan="2" </td <td>_ с</td> |                                                                        |                        |                                               |           | _ с |
|                                                                                                                                                                                                                                                                                                                                                                                                                                                                                                                                                                                                                                                                                                                                                                                                                                                                                                                      | REVISION HISTO                                                         | JRY                    |                                               |           |     |
| DESCRIPTION DATE APPROVED                                                                                                                                                                                                                                                                                                                                                                                                                                                                                                                                                                                                                                                                                                                                                                                                                                                                                            |                                                                        |                        |                                               |           |     |
| Released from Engineering                                                                                                                                                                                                                                                                                                                                                                                                                                                                                                                                                                                                                                                                                                                                                                                                                                                                                            |                                                                        | 10/21/2013             |                                               | J.S.      |     |
| ape / location, update drawing template                                                                                                                                                                                                                                                                                                                                                                                                                                                                                                                                                                                                                                                                                                                                                                                                                                                                              |                                                                        | 3/21/2017              |                                               | C.E.      |     |
| NOTES                                                                                                                                                                                                                                                                                                                                                                                                                                                                                                                                                                                                                                                                                                                                                                                                                                                                                                                |                                                                        |                        |                                               |           | А   |
| 1) All dimensions are in mm unless otherwise noted                                                                                                                                                                                                                                                                                                                                                                                                                                                                                                                                                                                                                                                                                                                                                                                                                                                                   |                                                                        |                        |                                               |           |     |
| 2) All tolerances are ± 0.5 mm unless otherwise noted                                                                                                                                                                                                                                                                                                                                                                                                                                                                                                                                                                                                                                                                                                                                                                                                                                                                |                                                                        |                        |                                               |           |     |
| 3) All parts meet RoHS                                                                                                                                                                                                                                                                                                                                                                                                                                                                                                                                                                                                                                                                                                                                                                                                                                                                                               |                                                                        |                        |                                               |           |     |
| 4) Subject to change or redrawn without notice                                                                                                                                                                                                                                                                                                                                                                                                                                                                                                                                                                                                                                                                                                                                                                                                                                                                       |                                                                        |                        |                                               |           |     |