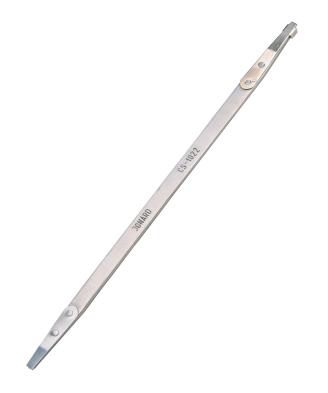

## CS-1022 - Clip Setter - Data Sheet

CS-1022. Clip Setter used for setting and withdrawing E and C clips with an Inside Diameter of .156" min. and thickness of .025" min. Max Inside Diameter of 3" and thickness of .093" One end of this tool has a hook with leaf spring tension for removing the clip.

Other end of tool has leaf spring for holding clip in position to insert. Narrow shape allows access to confined places.

| Specifications |                |
|----------------|----------------|
| Thickness      | 1/16"          |
| Width          | .275"          |
| Length         | 6-3/4" (171mm) |
| Weight         | 0.892 lbs      |
| UPC No.        | 811490013865   |