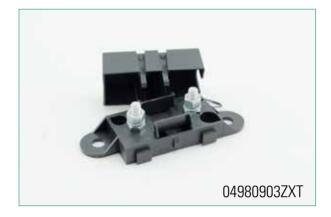

### Ratings

| Part Number | Description                                 | Fuse Rating |
|-------------|---------------------------------------------|-------------|
| 04980900ZXT | 330 pcs.                                    | 200 A       |
| 04980903ZXT | Holder with mounting<br>brackets - 264 pcs. | 200 A       |

#### 04980903ZXT

littelfuse.com