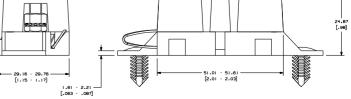

## **Fuse Holders**



# FUSE HOLDER FOR MIDI®/BF1 STYLE FUSE







#### Description

Use with BF1 /MIDI<sup>®</sup> fuses up to 200A. Includes protective cover. Features interconnecting pins on side of fuse block for secure multiple block configurations. Includes M5 threaded studs and hex nuts with lock washers. Fuse not included.

### Ratings

| Part Number | Description                                 | Fuse Rating |
|-------------|---------------------------------------------|-------------|
| 04980900ZXT | 330 pcs.                                    | 200 A       |
| 04980903ZXT | Holder with mounting<br>brackets - 264 pcs. | 200 A       |

Corresponding fuses see Section "Bolt-Down Fuses."

## Dimensions

Dimensions in mm

#### 04980900ZXT



#### 04980903ZXT





littelfuse.com