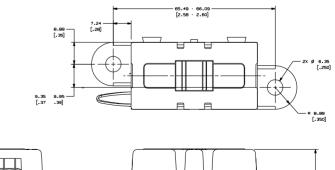

## **Fuse Holders**



# FUSE HOLDER FOR MIDI®/BF1 STYLE FUSE







#### Description

Use with BF1 /MIDI<sup>®</sup> fuses up to 200A. Includes protective cover. Features interconnecting pins on side of fuse block for secure multiple block configurations. Includes M5 threaded studs and hex nuts with lock washers. Fuse not included.

### Ratings

| Part Number | Description                                 | Fuse Rating |
|-------------|---------------------------------------------|-------------|
| 04980900ZXT | 330 pcs.                                    | 200 A       |
| 04980903ZXT | Holder with mounting<br>brackets - 264 pcs. | 200 A       |

Corresponding fuses see Section "Bolt-Down Fuses."

## Dimensions

Dimensions in mm

#### 04980900ZXT



#### 04980903ZXT





littelfuse.com