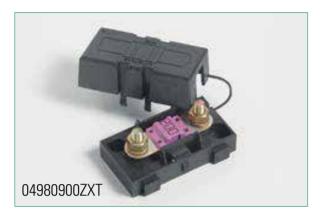

#### Description

Use with BF1 /MIDI<sup>®</sup> fuses up to 200A. Includes protective cover. Features interconnecting pins on side of fuse block for secure multiple block configurations. Includes M5 threaded studs and hex nuts with lock washers. Fuse not included.

### Ratings

| Part Number | Description                                 | Fuse Rating |
|-------------|---------------------------------------------|-------------|
| 04980900ZXT | 330 pcs.                                    | 200 A       |
| 04980903ZXT | Holder with mounting<br>brackets - 264 pcs. | 200 A       |

#### 04980900ZXT