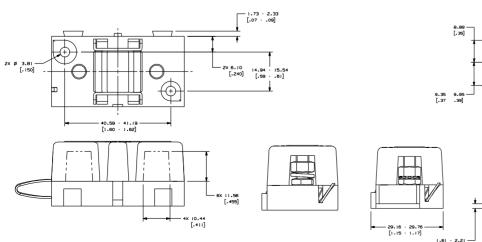

## **Fuse Holders**



# FUSE HOLDER FOR MIDI®/BF1 STYLE FUSE







#### Description

Use with BF1 /MIDI<sup>®</sup> fuses up to 200A. Includes protective cover. Features interconnecting pins on side of fuse block for secure multiple block configurations. Includes M5 threaded studs and hex nuts with lock washers. Fuse not included.

### Ratings

| Part Number | Description                                 | Fuse Rating |
|-------------|---------------------------------------------|-------------|
| 04980900ZXT | 330 pcs.                                    | 200 A       |
| 04980903ZXT | Holder with mounting<br>brackets - 264 pcs. | 200 A       |

Corresponding fuses see Section "Bolt-Down Fuses."

## Dimensions

Dimensions in mm

#### 04980900ZXT



#### 04980903ZXT





littelfuse.com