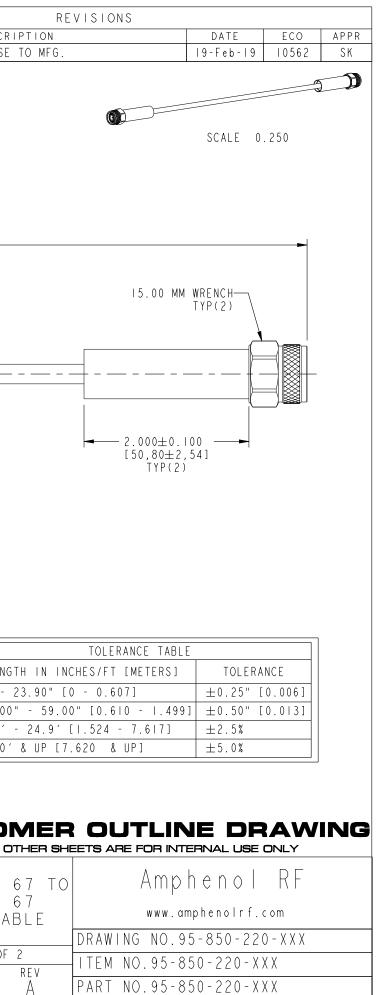

| NOTES:                                                                                                                                                                                                                                              |                                  |                                | THIRD ANGLE                       | proj. 🕀 🖯                               |                        |            |
|-----------------------------------------------------------------------------------------------------------------------------------------------------------------------------------------------------------------------------------------------------|----------------------------------|--------------------------------|-----------------------------------|-----------------------------------------|------------------------|------------|
| I. MATERIALS AND FINISHES:                                                                                                                                                                                                                          |                                  |                                |                                   | → · · · · · · · · · · · · · · · · · · · | REV                    | DESCR      |
| TNC STR PLUG IP 67 - BRASS, NICKEL PLATING<br>CABLE - LMR 200                                                                                                                                                                                       |                                  |                                |                                   |                                         | A                      | RELEASE    |
| 2. ELECTRICAL:<br>A. IMPEDANCE: 50 OHM                                                                                                                                                                                                              |                                  |                                |                                   |                                         |                        |            |
|                                                                                                                                                                                                                                                     |                                  |                                |                                   |                                         |                        |            |
| 3. PACKAGING:<br>A. QUANTITY: SINGLE PACK                                                                                                                                                                                                           |                                  |                                |                                   |                                         |                        |            |
| B. MARKING: BAG TO BE MARKED<br>"AMPHENOL RF, 95-850-220-XXX AND DATE CODE"                                                                                                                                                                         |                                  |                                |                                   |                                         |                        |            |
|                                                                                                                                                                                                                                                     |                                  |                                |                                   |                                         |                        |            |
|                                                                                                                                                                                                                                                     |                                  |                                |                                   |                                         |                        |            |
|                                                                                                                                                                                                                                                     |                                  | LENG                           | TH 'L' (SEE TABLE) ———            |                                         |                        |            |
|                                                                                                                                                                                                                                                     |                                  |                                |                                   |                                         |                        |            |
| BLACK ADHESIVE LINED                                                                                                                                                                                                                                |                                  |                                |                                   |                                         |                        |            |
| HEAT SHRINK TUBE<br>TYP(4)                                                                                                                                                                                                                          |                                  |                                |                                   |                                         |                        |            |
|                                                                                                                                                                                                                                                     |                                  |                                |                                   |                                         |                        |            |
|                                                                                                                                                                                                                                                     |                                  |                                |                                   |                                         |                        |            |
|                                                                                                                                                                                                                                                     |                                  |                                |                                   |                                         |                        |            |
|                                                                                                                                                                                                                                                     |                                  |                                |                                   |                                         |                        |            |
| LINTERFACE PER                                                                                                                                                                                                                                      |                                  |                                |                                   |                                         |                        |            |
| MIL-STD-348<br>SERIES: TNC PLUG                                                                                                                                                                                                                     |                                  |                                |                                   |                                         |                        |            |
| TYP(2)                                                                                                                                                                                                                                              |                                  |                                |                                   |                                         |                        |            |
|                                                                                                                                                                                                                                                     |                                  | LENGTH TAB                     |                                   |                                         |                        |            |
|                                                                                                                                                                                                                                                     | PART NUMBER<br>(IMPERIAL)        | PART NUMBER<br>(METRIC)        | LENGTH 'L'                        |                                         |                        |            |
|                                                                                                                                                                                                                                                     | 95-850-220-006                   | -                              | 6.00 [0.152]                      |                                         |                        |            |
|                                                                                                                                                                                                                                                     | -                                | 95-850-220M02                  |                                   |                                         |                        |            |
|                                                                                                                                                                                                                                                     | 95-850-220-012<br>95-850-220-018 | -                              | I2.00 [0.305]<br>I8.00 [0.457]    |                                         |                        |            |
|                                                                                                                                                                                                                                                     | -                                | 95-850-220M05                  |                                   |                                         |                        |            |
|                                                                                                                                                                                                                                                     | 95-850-220-024                   | -                              | 24.00 [0.610]                     | _                                       |                        |            |
|                                                                                                                                                                                                                                                     | - 95-850-220-036                 | 95-850-220M07<br>-             | 75 29.53 [0.750]<br>36.00 [0.9 4] |                                         |                        | LENG       |
|                                                                                                                                                                                                                                                     |                                  | 95-850-220MIC                  |                                   |                                         |                        | 0 " - 2    |
|                                                                                                                                                                                                                                                     | 95-850-220-048                   | -                              | 48.00 [1.219]                     | _                                       |                        | 24.00      |
| DESIGN REQUIREMENTS:                                                                                                                                                                                                                                | -                                | 95-850-220M20<br>95-850-220M40 |                                   |                                         |                        | 25.0       |
| X FREQUENCY: DC - 6 GHz X CONTINUITY                                                                                                                                                                                                                |                                  |                                |                                   |                                         |                        |            |
| VSWR:: I MAX. X HI-POT: 750 VRMS                                                                                                                                                                                                                    |                                  |                                |                                   |                                         |                        |            |
|                                                                                                                                                                                                                                                     |                                  |                                |                                   |                                         | -                      |            |
| INS. LOSS: dB MAXOTHER                                                                                                                                                                                                                              |                                  |                                |                                   |                                         | C                      |            |
| UNLESS OTHERWISE SPECIFIED, DIMENSIONS ARE IN INCHES AND TOLERANCES ARE:<br>2 PLACE DECIMAL 3 PLACE DECIMAL ANGLES                                                                                                                                  | MATERIAL                         |                                | DRAWN                             | DATE                                    | TITLE                  |            |
| ±.015 (0,381 mm) ±.005 (0,127 mm) ± 1°                                                                                                                                                                                                              | SEE NOTES                        |                                | KAVI S                            | 29-Jan-19                               | TNC STR P              |            |
| NOTICE - These drawings, specifications, or other data (1) are, and remain the property of Amphenol corp. (2) must be returned upon request; and (3) are confidential and not to be disclosed to any person other than those to whom they           |                                  |                                | ENGINEER<br>KAVI S                | DATE<br>29 - Jan - 19                   | TNC STR P<br>USING LMR |            |
| confidential and not to be disclosed to any person other than those to whom they are given by Amphenol Corp. the furnishing of these drawings, specifications, or other data by Amphenol Corp., or to any other person to anyone for any purpose is | REFERENCE<br>EAR # 8892          |                                | APPROVED                          | DATE                                    | VARIOUS L              | ENGTH      |
| not to be regarded by implication or otherwise in any manner licensing, granting                                                                                                                                                                    | CONFIGURATION LEVEL: In Wor      |                                | K.CAPOZZI                         | 19-Feb-19                               | SCALE: 1.1:1.0         | SHEET 2 OF |
| product, process or design, patented or otherwise, that may in any way be related to<br>or disclosed by said drawings, specifications, or other data.                                                                                               | FINISH                           |                                | CAD FILE                          |                                         | dwg size<br>B          |            |
|                                                                                                                                                                                                                                                     |                                  |                                | 1                                 |                                         |                        |            |