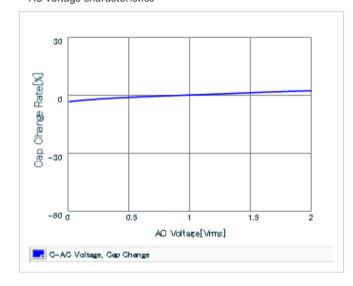

Frequency characteristics (ESR, Impedance)

DC bias characteristics

Capacitance - temperature characteristics

S parameter (Smith chart S11)

AC voltage characteristics

Calorific property by ripple current

2 of 2