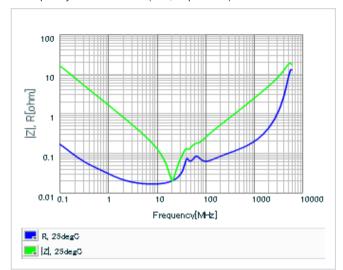

Frequency characteristics (ESR, Impedance)

DC bias characteristics

Capacitance - temperature characteristics

S parameter (Smith chart S11)

AC voltage characteristics

Calorific property by ripple current

2 of 2