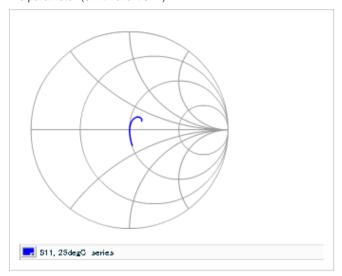

Frequency characteristics (ESR, Impedance)

DC bias characteristics

Capacitance - temperature characteristics

S parameter (Smith chart S11)

AC voltage characteristics

Calorific property by ripple current

2 of 2