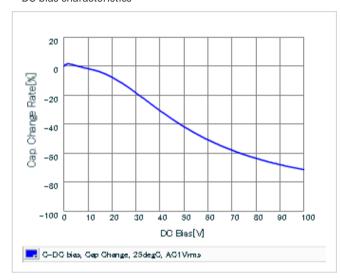

Frequency characteristics (ESR, Impedance)

DC bias characteristics

Capacitance - temperature characteristics

S parameter (Smith chart S11)

AC voltage characteristics

Calorific property by ripple current

2 of 2