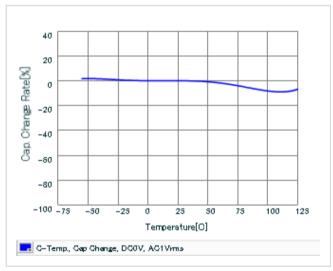

Frequency characteristics (ESR, Impedance)

DC bias characteristics

Capacitance - temperature characteristics

S parameter (Smith chart S11)

AC voltage characteristics

Calorific property by ripple current

2 of 2