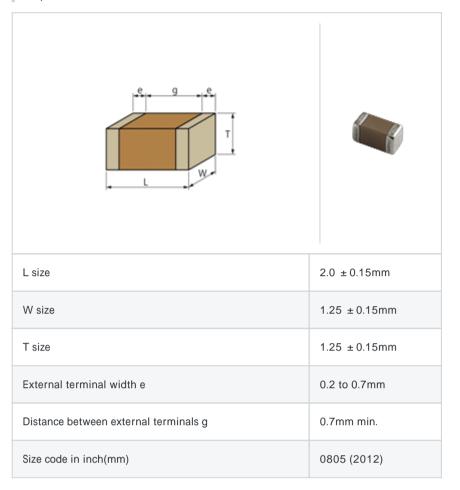

# GCM21BR72A104KA37#

"#" indicates a package specification code.















< List of part numbers with package codes > GCM21BR72A104KA37L , GCM21BR72A104KA37K

#### Shape



### References

| Packaging | Specifications        | Minimum quantity |
|-----------|-----------------------|------------------|
| L         | 180mm Embossed taping | 3000             |
| K         | 330mm Embossed taping | 10000            |

| Mass (typ.) |      |  |
|-------------|------|--|
| 1 piece     | 17mg |  |
| 180mm Reel  | 102g |  |

## Specifications

| Capacitance                                      | 0.10µF ± 10% |
|--------------------------------------------------|--------------|
| Rated voltage                                    | 100Vdc       |
| Temperature characteristics (complied standard)  | X7R(EIA)     |
| Capacitance change rate                          | ± 15.0%      |
| Temperature range of temperature characteristics | -55 to 125   |
| Operating temperatu