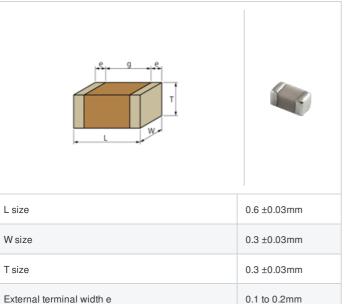

## Shape

## Specifications

Size code in inch(mm)

Distance between external terminals g

| Capacitance                                      | 3.3pF ±0.05pF |
|--------------------------------------------------|---------------|
| Rated voltage                                    | 25Vdc         |
| Temperature characteristics (complied standard)  | C0G(EIA)      |
| Temperature coefficient                          | 0±30ppm/°C    |
| Temperature range of temperature characteristics | 25 to 125°C   |
| Operating temperature range                      | -55 to 125℃   |