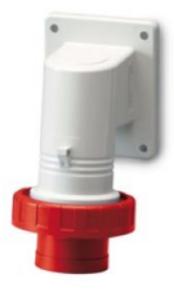

## Datasheet Right Angle Industrial Power Socket

RS Stock number 410-375

## Specifications:

| Rated current:          |
|-------------------------|
| Poles:                  |
| Hour position:          |
| Rated voltage:          |
| Working Frequency:      |
| Working Frequency:      |
| Colour:                 |
| Protection degree:      |
| Syntetical description: |

16A 3P+E 6h 380-415V 50Hz 60Hz Red IP66/IP67 Appliance Inlet

RS, Professionally Approved Products, gives you professional quality parts across all products categories. Our range has been testified by engineers as giving comparable quality to that of the leading brands without paying a premium price.