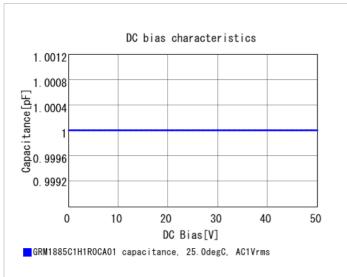

#### Chart of characteristic data (The charts below may show another part number which shares its characteristics.)

2 of 2