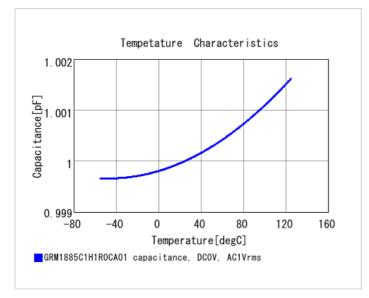

#### Chart of characteristic data (The charts below may show another part number which shares its characteristics.)

2 of 2