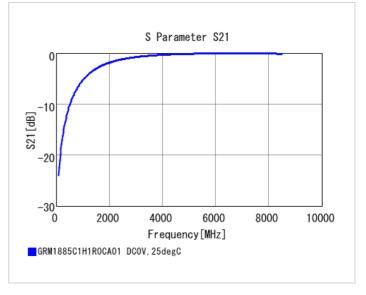

#### Chart of characteristic data (The charts below may show another part number which shares its characteristics.)

2 of 2