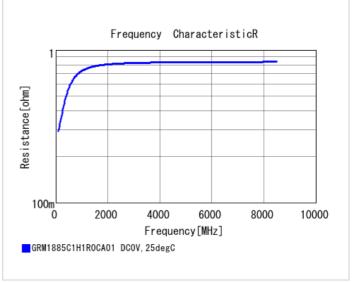

#### Chart of characteristic data (The charts below may show another part number which shares its characteristics.)

2 of 2