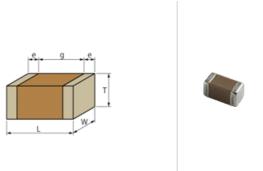

## **Shape**

| L size                                | 1.6 ±0.1mm   |
|---------------------------------------|--------------|
| W size                                | 0.8 ±0.1mm   |
| T size                                | 0.8 ±0.1mm   |
| External terminal width e             | 0.2 to 0.5mm |
| Distance between external terminals g | 0.5mm min.   |
| Size code in inch(mm)                 | 0603 (1608M) |