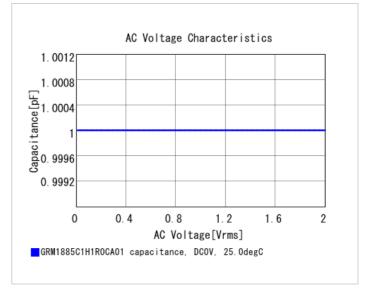

#### Chart of characteristic data (The charts below may show another part number which shares its characteristics.)

2 of 2