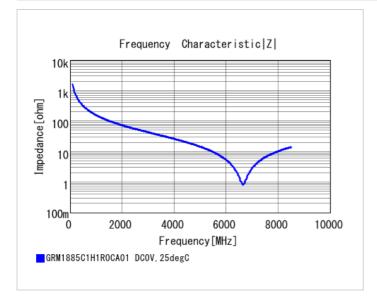

#### Chart of characteristic data (The charts below may show another part number which shares its characteristics.)

2 of 2